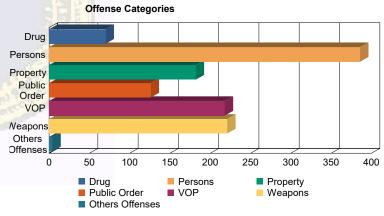

## **Offense Categories**

| Drug            | 50  | (6.13%)   | 0  | 0.00%     | 10  | (3.57%)   | 0 | 0.00%     | 9  | (11.39%)  | 1 | (12.50%)  | 70    | (5.80%)   |
|-----------------|-----|-----------|----|-----------|-----|-----------|---|-----------|----|-----------|---|-----------|-------|-----------|
| Persons         | 215 | (26.38%)  | 8  | (36.36%)  | 142 | (50.71%)  | 3 | (100.00%) | 16 | (20.25%)  | 2 | (25.00%)  | 386   | (31.98%)  |
| Property        | 133 | (16.32%)  | 3  | (13.64%)  | 31  | (11.07%)  | 0 | 0.00%     | 13 | (16.46%)  | 2 | (25.00%)  | 182   | (15.08%)  |
| Public Order    | 98  | (12.02%)  | 4  | (18.18%)  | 20  | (7.14%)   | 0 | 0.00%     | 4  | (5.06%)   | 0 | 0.00%     | 126   | (10.44%)  |
| VOP             | 165 | (20.25%)  | 3  | (13.64%)  | 31  | (11.07%)  | 0 | 0.00%     | 17 | (21.52%)  | 2 | (25.00%)  | 218   | (18.06%)  |
| Weapons         | 152 | (18.65%)  | 4  | (18.18%)  | 45  | (16.07%)  | 0 | 0.00%     | 19 | (24.05%)  | 1 | (12.50%)  | 221   | (18.31%)  |
| Others Offenses | 2   | (0.25%)   | 0  | 0.00%     | 1   | (0.36%)   | 0 | 0.00%     | 1  | (1.27%)   | 0 | 0.00%     | 4     | (0.33%)   |
| Total *         | 815 | (100.00%) | 22 | (100.00%) | 280 | (100.00%) | 3 | (100.00%) | 79 | (100.00%) | 8 | (100.00%) | 1,207 | (100.00%) |

<sup>\*</sup> Juveniles may have mulitiple offenses