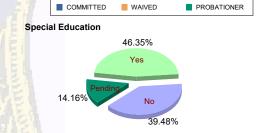

### **Special Education Services**

| Yes    |    | 53  | (46.09%)  | 5 | (83.33%)  | 35 | (40.23%)  | 1 | (50.00%)  | 12 | (57.14%)  | 2 | (100.00%) | 10 | 8 <b>(46.35%)</b> |
|--------|----|-----|-----------|---|-----------|----|-----------|---|-----------|----|-----------|---|-----------|----|-------------------|
| No     |    | 53  | (46.09%)  | 1 | (16.67%)  | 32 | (36.78%)  | 1 | (50.00%)  | 5  | (23.81%)  | 0 | 0.00%     | 9  | 2 (39.48%)        |
| Pendir | na | 9   | (7.83%)   | 0 | 0.00%     | 20 | (22.99%)  | 0 | 0.00%     | 4  | (19.05%)  | 0 | 0.00%     | 3  | 3 (14.16%)        |
| Total  |    | 115 | (100.00%) | 6 | (100.00%) | 87 | (100.00%) | 2 | (100.00%) | 21 | (100.00%) | 2 | (100.00%) | 23 | 3 (100.00%)       |