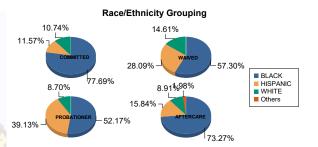

### Juvenile Demographics and Statistics

| Race/     | COMMITTED |         |        | )       | WAIVED |         |        |         |      | PROBAT  | R      |         | AFTER | Total   |        |         |     |         |
|-----------|-----------|---------|--------|---------|--------|---------|--------|---------|------|---------|--------|---------|-------|---------|--------|---------|-----|---------|
| Ethnicity | MALE      |         | FEMALE |         | MALE   |         | FEMALE |         | MALE |         | FEMALE |         | MALE  |         | FEMALE |         |     |         |
| BLACK     | 89        | 77.39%  | 5      | 83.33%  | 49     | 56.32%  | 2      | 100.00% | 10   | 47.62%  | 2      | 100.00% | 72    | 72.73%  | 2      | 100.00% | 231 | 69.16%  |
| HISPANIC  | 14        | 12.17%  | 0      | 0.00%   | 25     | 28.74%  | 0      | 0.00%   | 9    | 42.86%  | 0      | 0.00%   | 16    | 16.16%  | 0      | 0.00%   | 64  | 19.16%  |
| WHITE     | 12        | 10.43%  | 1      | 16.67%  | 13     | 14.94%  | 0      | 0.00%   | 2    | 9.52%   | 0      | 0.00%   | 9     | 9.09%   | 0      | 0.00%   | 37  | 11.08%  |
| Others    | 0         | 0.00%   | 0      | 0.00%   | 0      | 0.00%   | 0      | 0.00%   | 0    | 0.00%   | 0      | 0.00%   | 2     | 2.02%   | 0      | 0.00%   | 2   | 0.60%   |
| Total     | 115       | 100.00% | 6      | 100.00% | 87     | 100.00% | 2      | 100.00% | 21   | 100.00% | 2      | 100.00% | 99    | 100.00% | 2      | 100.00% | 334 | 100.00% |