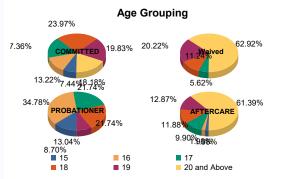

#### Age

| 15           | 8   | 6.96%   | 1 | 16.67%  | 0  | 0.00%                | 0 | 0.00%   | 2  | 9.52%   | 1 | 50.00%  | 2  | 2.02%   | 0 | 0.00%   | 14  | 4.19%   |
|--------------|-----|---------|---|---------|----|----------------------|---|---------|----|---------|---|---------|----|---------|---|---------|-----|---------|
| 16           | 14  | 12.17%  | 2 | 33.33%  | 0  | 0.00%                | 0 | 0.00%   | 7  | 33.33%  | 1 | 50.00%  | 2  | 2.02%   | 0 | 0.00%   | 26  | 7.78%   |
| 17           | 20  | 17.39%  | 1 | 16.67%  | 5  | 5.7 <mark>5</mark> % | 0 | 0.00%   | 5  | 23.81%  | 0 | 0.00%   | 10 | 10.10%  | 0 | 0.00%   | 41  | 12.28%  |
| 18           | 28  | 24.35%  | 1 | 16.67%  | 9  | 10.34%               | 1 | 50.00%  | 5  | 23.81%  | 0 | 0.00%   | 12 | 12.12%  | 0 | 0.00%   | 56  | 16.77%  |
| 19           | 23  | 20.00%  | 1 | 16.67%  | 18 | 20.69%               | 0 | 0.00%   | 2  | 9.52%   | 0 | 0.00%   | 12 | 12.12%  | 1 | 50.00%  | 57  | 17.07%  |
| 20 and Above | 22  | 19.13%  | 0 | 0.00%   | 55 | 63.22%               | 1 | 50.00%  | 0  | 0.00%   | 0 | 0.00%   | 61 | 61.62%  | 1 | 50.00%  | 140 | 41.92%  |
| Total        | 115 | 100.00% | 6 | 100.00% | 87 | 100.00%              | 2 | 100.00% | 21 | 100.00% | 2 | 100.00% | 99 | 100.00% | 2 | 100.00% | 334 | 100.00% |

| Average Age   18.28   16.83   20.22   19.00   16.90   15.50   21.36   21.50 | 19.59 |
|-----------------------------------------------------------------------------|-------|
| Average Age 18.28 16.83 20.22 10.00 16.00 15.50 21.36 21.50                 | 40.50 |