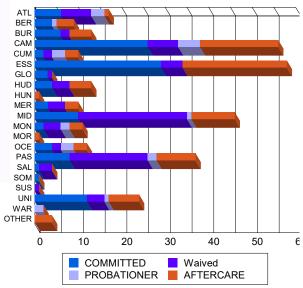

### **Sentencing County**

| ATL   | 6   | 5.22%   | 0 | 0.00%   | 7  | 8.05%               | 0 | 0.00%   | 3  | 14.29%  | 0 | 0.00%   | 1  | 1.01%   | 0 | 0.00%   | 17  | 5.09%   |
|-------|-----|---------|---|---------|----|---------------------|---|---------|----|---------|---|---------|----|---------|---|---------|-----|---------|
| BER   | 4   | 3.48%   | 0 | 0.00%   | 0  | 0.00%               | 0 | 0.00%   | 0  | 0.00%   | 1 | 50.00%  | 4  | 4.04%   | 0 | 0.00%   | 9   | 2.69%   |
| BUR   | 6   | 5.22%   | 0 | 0.00%   | 2  | 2.30%               | 0 | 0.00%   | 0  | 0.00%   | 0 | 0.00%   | 5  | 5.05%   | 0 | 0.00%   | 13  | 3.89%   |
| CAM   | 26  | 22.61%  | 0 | 0.00%   | 6  | 6.90%               | 1 | 50.00%  | 4  | 19.05%  | 1 | 50.00%  | 16 | 16.16%  | 2 | 100.00% | 56  | 16.77%  |
| CUM   | 2   | 1.74%   | 0 | 0.00%   | 2  | 2.30%               | 0 | 0.00%   | 3  | 14.29%  | 0 | 0.00%   | 3  | 3.03%   | 0 | 0.00%   | 10  | 2.99%   |
| ESS   | 26  | 22.61%  | 3 | 50.00%  | 5  | 5.7 <mark>5%</mark> | 0 | 0.00%   | 0  | 0.00%   | 0 | 0.00%   | 24 | 24.24%  | 0 | 0.00%   | 58  | 17.37%  |
| GLO   | 3   | 2.61%   | 0 | 0.00%   | 1  | 1.15%               | 0 | 0.00%   | 0  | 0.00%   | 0 | 0.00%   | 0  | 0.00%   | 0 | 0.00%   | 4   | 1.20%   |
| HUD   | 3   | 2.61%   | 1 | 16.67%  | 4  | 4.60%               | 0 | 0.00%   | 0  | 0.00%   | 0 | 0.00%   | 5  | 5.05%   | 0 | 0.00%   | 13  | 3.89%   |
| HUN   | 0   | 0.00%   | 0 | 0.00%   | 0  | 0.00%               | 0 | 0.00%   | 0  | 0.00%   | 0 | 0.00%   | 1  | 1.01%   | 0 | 0.00%   | 1   | 0.30%   |
| MER   | 3   | 2.61%   | 0 | 0.00%   | 4  | 4.60%               | 0 | 0.00%   | 0  | 0.00%   | 0 | 0.00%   | 3  | 3.03%   | 0 | 0.00%   | 10  | 2.99%   |
| MID   | 10  | 8.70%   | 0 | 0.00%   | 24 | 27.59%              | 1 | 50.00%  | 1  | 4.76%   | 0 | 0.00%   | 10 | 10.10%  | 0 | 0.00%   | 46  | 13.77%  |
| MON   | 2   | 1.74%   | 0 | 0.00%   | 4  | 4.60%               | 0 | 0.00%   | 2  | 9.52%   | 0 | 0.00%   | 3  | 3.03%   | 0 | 0.00%   | 11  | 3.29%   |
| MOR   | 0   | 0.00%   | 0 | 0.00%   | 0  | 0.00%               | 0 | 0.00%   | 0  | 0.00%   | 0 | 0.00%   | 1  | 1.01%   | 0 | 0.00%   | 1   | 0.30%   |
| OCE   | 3   | 2.61%   | 1 | 16.67%  | 2  | 2.30%               | 0 | 0.00%   | 3  | 14.29%  | 0 | 0.00%   | 3  | 3.03%   | 0 | 0.00%   | 12  | 3.59%   |
| PAS   | 8   | 6.96%   | 0 | 0.00%   | 18 | 20.69%              | 0 | 0.00%   | 2  | 9.52%   | 0 | 0.00%   | 9  | 9.09%   | 0 | 0.00%   | 37  | 11.08%  |
| SAL   | 1   | 0.87%   | 0 | 0.00%   | 3  | 3.45%               | 0 | 0.00%   | 0  | 0.00%   | 0 | 0.00%   | 0  | 0.00%   | 0 | 0.00%   | 4   | 1.20%   |
| SOM   | 0   | 0.00%   | 1 | 16.67%  | 0  | 0.00%               | 0 | 0.00%   | 0  | 0.00%   | 0 | 0.00%   | 0  | 0.00%   | 0 | 0.00%   | 1   | 0.30%   |
| SUS   | 0   | 0.00%   | 0 | 0.00%   | 1  | 1.15%               | 0 | 0.00%   | 0  | 0.00%   | 0 | 0.00%   | 0  | 0.00%   | 0 | 0.00%   | 1   | 0.30%   |
| UNI   | 12  | 10.43%  | 0 | 0.00%   | 4  | 4.60%               | 0 | 0.00%   | 1  | 4.76%   | 0 | 0.00%   | 7  | 7.07%   | 0 | 0.00%   | 24  | 7.19%   |
| WAR   | 0   | 0.00%   | 0 | 0.00%   | 0  | 0.00%               | 0 | 0.00%   | 2  | 9.52%   | 0 | 0.00%   | 0  | 0.00%   | 0 | 0.00%   | 2   | 0.60%   |
| OTHER | 0   | 0.00%   | 0 | 0.00%   | 0  | 0.00%               | 0 | 0.00%   | 0  | 0.00%   | 0 | 0.00%   | 4  | 4.04%   | 0 | 0.00%   | 4   | 1.20%   |
| Total | 115 | 100.00% | 6 | 100.00% | 87 | 100.00%             | 2 | 100.00% | 21 | 100.00% | 2 | 100.00% | 99 | 100.00% | 2 | 100.00% | 334 | 100.00% |
|       | 1   | I       |   |         |    |                     |   |         |    | 1       |   |         |    |         |   |         |     |         |