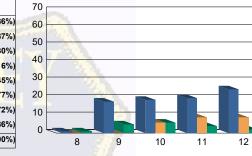

## Juvenile Demographics and Statistics

| Current   |     | COMM      | IITTED |           |      | WAI                    | VED    |           |      | PROBAT    | Total  |           |                                                                                                                                                                                                                                                                                                                                                                                                                                                                                                                                                                                                                                                                                                                                                                                                                                                                                                                                                                                                                                                                                                                                                                                                                                                                                                                                                                                                                                                                                                                                                                                                                                                                                                                                                                                                                                                                                                                                                                                                                                                                                                                                |           |
|-----------|-----|-----------|--------|-----------|------|------------------------|--------|-----------|------|-----------|--------|-----------|--------------------------------------------------------------------------------------------------------------------------------------------------------------------------------------------------------------------------------------------------------------------------------------------------------------------------------------------------------------------------------------------------------------------------------------------------------------------------------------------------------------------------------------------------------------------------------------------------------------------------------------------------------------------------------------------------------------------------------------------------------------------------------------------------------------------------------------------------------------------------------------------------------------------------------------------------------------------------------------------------------------------------------------------------------------------------------------------------------------------------------------------------------------------------------------------------------------------------------------------------------------------------------------------------------------------------------------------------------------------------------------------------------------------------------------------------------------------------------------------------------------------------------------------------------------------------------------------------------------------------------------------------------------------------------------------------------------------------------------------------------------------------------------------------------------------------------------------------------------------------------------------------------------------------------------------------------------------------------------------------------------------------------------------------------------------------------------------------------------------------------|-----------|
| Grade     | М   | ALE       | FEMALE |           | MALE |                        | FEMALE |           | MALE |           | FEMALE |           | The same of the sa |           |
| 8         | 1   | (0.87%)   | 0      | 0.00%     | 0    | 0.00%                  | 0      | 0.00%     | 0    | 0.00%     | 1      | (50.00%)  | 2                                                                                                                                                                                                                                                                                                                                                                                                                                                                                                                                                                                                                                                                                                                                                                                                                                                                                                                                                                                                                                                                                                                                                                                                                                                                                                                                                                                                                                                                                                                                                                                                                                                                                                                                                                                                                                                                                                                                                                                                                                                                                                                              | (0.86%)   |
| 9         | 17  | (14.78%)  | 1      | (16.67%)  | 0    | 0.00%                  | 0      | 0.00%     | 5    | (23.81%)  | 0      | 0.00%     | 23                                                                                                                                                                                                                                                                                                                                                                                                                                                                                                                                                                                                                                                                                                                                                                                                                                                                                                                                                                                                                                                                                                                                                                                                                                                                                                                                                                                                                                                                                                                                                                                                                                                                                                                                                                                                                                                                                                                                                                                                                                                                                                                             | (9.87%)   |
| 10        | 18  | (15.65%)  | 1      | (16.67%)  | 6    | (6. <mark>90%</mark> ) | 0      | 0.00%     | 5    | (23.81%)  | 1      | (50.00%)  | 31                                                                                                                                                                                                                                                                                                                                                                                                                                                                                                                                                                                                                                                                                                                                                                                                                                                                                                                                                                                                                                                                                                                                                                                                                                                                                                                                                                                                                                                                                                                                                                                                                                                                                                                                                                                                                                                                                                                                                                                                                                                                                                                             | (13.30%)  |
| 11        | 18  | (15.65%)  | 2      | (33.33%)  | 8    | (9.20%)                | 1      | (50.00%)  | 4    | (19.05%)  | 0      | 0.00%     | 33                                                                                                                                                                                                                                                                                                                                                                                                                                                                                                                                                                                                                                                                                                                                                                                                                                                                                                                                                                                                                                                                                                                                                                                                                                                                                                                                                                                                                                                                                                                                                                                                                                                                                                                                                                                                                                                                                                                                                                                                                                                                                                                             | (14.16%)  |
| 12        | 23  | (20.00%)  | 2      | (33.33%)  | 9    | (10.34%)               | 0      | 0.00%     | 2    | (9.52%)   | 0      | 0.00%     | 36                                                                                                                                                                                                                                                                                                                                                                                                                                                                                                                                                                                                                                                                                                                                                                                                                                                                                                                                                                                                                                                                                                                                                                                                                                                                                                                                                                                                                                                                                                                                                                                                                                                                                                                                                                                                                                                                                                                                                                                                                                                                                                                             | (15.45%)  |
| HSG       | 32  | (27.83%)  | 0      | 0.00%     | 61   | (70.11%)               | 1      | (50.00%)  | 1    | (4.76%)   | 0      | 0.00%     | 95                                                                                                                                                                                                                                                                                                                                                                                                                                                                                                                                                                                                                                                                                                                                                                                                                                                                                                                                                                                                                                                                                                                                                                                                                                                                                                                                                                                                                                                                                                                                                                                                                                                                                                                                                                                                                                                                                                                                                                                                                                                                                                                             | (40.77%)  |
| GED       | 2   | (1.74%)   | 0      | 0.00%     | 2    | (2.30%)                | 0      | 0.00%     | 0    | 0.00%     | 0      | 0.00%     | 4                                                                                                                                                                                                                                                                                                                                                                                                                                                                                                                                                                                                                                                                                                                                                                                                                                                                                                                                                                                                                                                                                                                                                                                                                                                                                                                                                                                                                                                                                                                                                                                                                                                                                                                                                                                                                                                                                                                                                                                                                                                                                                                              | (1.72%)   |
| Others ** | 4   | (3.48%)   | 0      | 0.00%     | 1    | (1.15%)                | 0      | 0.00%     | 4    | (19.05%)  | 0      | 0.00%     | 9                                                                                                                                                                                                                                                                                                                                                                                                                                                                                                                                                                                                                                                                                                                                                                                                                                                                                                                                                                                                                                                                                                                                                                                                                                                                                                                                                                                                                                                                                                                                                                                                                                                                                                                                                                                                                                                                                                                                                                                                                                                                                                                              | (3.86%)   |
| Total     | 115 | (100.00%) | 6      | (100.00%) | 87   | (100.00%)              | 2      | (100.00%) | 21   | (100.00%) | 2      | (100.00%) | 233                                                                                                                                                                                                                                                                                                                                                                                                                                                                                                                                                                                                                                                                                                                                                                                                                                                                                                                                                                                                                                                                                                                                                                                                                                                                                                                                                                                                                                                                                                                                                                                                                                                                                                                                                                                                                                                                                                                                                                                                                                                                                                                            | (100.00%) |

**Current Grade** 

\*\* Includes Aged Out Juveniles and Pending Records