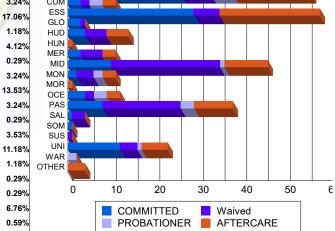

|             |        |        |   |        |             | 1 2    |      |         |   |             |       |        |       |        |       |         |    |        |
|-------------|--------|--------|---|--------|-------------|--------|------|---------|---|-------------|-------|--------|-------|--------|-------|---------|----|--------|
| Average Age | 18     | 8.27   | 1 | 6.83   | 20.18 19.00 |        | 9.00 | ) 16.83 |   | 15.67 21.46 |       | .46    | 21.50 |        | 19.56 |         |    |        |
| Sentencing  | County | /      |   |        |             | . 31   |      |         |   | N. N        | riss) | 5      |       |        | 1     | 9       | 4  | 121    |
| ATL         | 7      | 5.98%  | 0 | 0.00%  | 7           | 7.78%  | 0    | 0.00%   | 4 | 17.39%      | 0     | 0.00%  | 1     | 1.03%  | 0     | 0.00%   | 19 | 5.59   |
| BER         | 4      | 3.42%  | 0 | 0.00%  | 0           | 0.00%  | 0    | 0.00%   | 0 | 0.00%       | 1     | 33.33% | 4     | 4.12%  | 0     | 0.00%   | 9  | 2.65   |
| BUR         | 6      | 5.13%  | 0 | 0.00%  | 2           | 2.22%  | 0    | 0.00%   | 0 | 0.00%       | 1     | 33.33% | 5     | 5.15%  | 0     | 0.00%   | 14 | 4.12   |
| CAM         | 26     | 22.22% | 0 | 0.00%  | 6           | 6.67%  | 1    | 50.00%  | 4 | 17.39%      | 1     | 33.33% | 16    | 16.49% | 2     | 100.00% | 56 | 16.47  |
| СЛМ         | 3      | 2.56%  | 0 | 0.00%  | 2           | 2.22%  | 0    | 0.00%   | 3 | 13.04%      | 0     | 0.00%  | 3     | 3.09%  | 0     | 0.00%   | 11 | 3.24   |
| ESS         | 26     | 22.22% | 3 | 50.00% | 6           | 6.67%  | 0    | 0.00%   | 0 | 0.00%       | 0     | 0.00%  | 23    | 23.71% | 0     | 0.00%   | 58 | 17.06  |
| GLO         | 3      | 2.56%  | 0 | 0.00%  | 1           | 1.11%  | 0    | 0.00%   | 0 | 0.00%       | 0     | 0.00%  | 0     | 0.00%  | 0     | 0.00%   | 4  | 1.189  |
| HUD         | 3      | 2.56%  | 1 | 16.67% | 5           | 5.56%  | 0    | 0.00%   | 0 | 0.00%       | 0     | 0.00%  | 5     | 5.15%  | 0     | 0.00%   | 14 | 4.129  |
| HUN         | 0      | 0.00%  | 0 | 0.00%  | 0           | 0.00%  | 0    | 0.00%   | 0 | 0.00%       | 0     | 0.00%  | 1     | 1.03%  | 0     | 0.00%   | 1  | 0.29%  |
| MER         | 3      | 2.56%  | 0 | 0.00%  | 5           | 5.56%  | 0    | 0.00%   | 0 | 0.00%       | 0     | 0.00%  | 3     | 3.09%  | 0     | 0.00%   | 11 | 3.24%  |
| MID         | 10     | 8.55%  | 0 | 0.00%  | 24          | 26.67% | 1    | 50.00%  | 1 | 4.35%       | 0     | 0.00%  | 10    | 10.31% | 0     | 0.00%   | 46 | 13.53% |

100.00%

0

0

0

0

97

|     | 1      |     | ( man  | ( had | 1      |     |         | 15  | EN     |            | PROBATION               | 19.23%     | 12.1    | 2%          | TERCAR      | E    |
|-----|--------|-----|--------|-------|--------|-----|---------|-----|--------|------------|-------------------------|------------|---------|-------------|-------------|------|
| 16. | 83     | 15. | .67    | 21.4  | 6      | 21. | 50      | 19. | 56     |            | 11.54%<br>7.69%<br>■ 15 | 16         |         | 9.09%<br>17 | <b>32</b> % |      |
|     |        |     |        | 44    | 4.7    |     | 8       | 14  | 121    |            | 18                      | <b>1</b> 9 |         |             | nd Above    | э    |
| 4   | 17.39% | 0   | 0.00%  | 1     | 1.03%  | 0   | 0.00%   | 19  | 5.59%  | Co         | ount of Ju              | veniles B  | y Sente | encir       | ıg Co       | unty |
| 0   | 0.00%  | 1   | 33.33% | 4     | 4.12%  | 0   | 0.00%   | 9   | 2.65%  | ATL        |                         |            |         |             |             |      |
| 0   | 0.00%  | 1   | 33.33% | 5     | 5.15%  | 0   | 0.00%   | 14  | 4.12%  | BER        |                         |            |         |             |             |      |
| 4   | 17.39% | 1   | 33.33% | 16    | 16.49% | 2   | 100.00% | 56  | 16.47% | BUR<br>CAM |                         |            |         |             |             |      |
| 3   | 13.04% | 0   | 0.00%  | 3     | 3.09%  | 0   | 0.00%   | 11  | 3.24%  | CUM        |                         |            |         |             |             |      |
| 0   | 0.00%  | 0   | 0.00%  | 23    | 23.71% | 0   | 0.00%   | 58  | 17.06% | ESS<br>GLO |                         |            |         |             |             |      |
| 0   | 0.00%  | 0   | 0.00%  | 0     | 0.00%  | 0   | 0.00%   | 4   | 1.18%  | HUD        |                         |            |         |             |             |      |