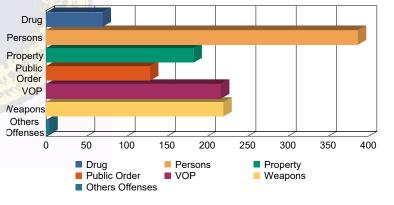

# **Offense Categories**

| 50  |                              |                                                                                        |                                                                                |                                                                                                                                                                |                                                                                                                                                                                        |                                                                                                                                                                                   |                                                                                                                                                                                             |                                                                                                                                                                                                                           |                                                                                                                                                                                                                                        |                                                                                                                                                                                                                                                                     |                                                                                                                                                                                                                                                                                 |                                                        |                                                                                                                                                                                                                                                                                                                                       |
|-----|------------------------------|----------------------------------------------------------------------------------------|--------------------------------------------------------------------------------|----------------------------------------------------------------------------------------------------------------------------------------------------------------|----------------------------------------------------------------------------------------------------------------------------------------------------------------------------------------|-----------------------------------------------------------------------------------------------------------------------------------------------------------------------------------|---------------------------------------------------------------------------------------------------------------------------------------------------------------------------------------------|---------------------------------------------------------------------------------------------------------------------------------------------------------------------------------------------------------------------------|----------------------------------------------------------------------------------------------------------------------------------------------------------------------------------------------------------------------------------------|---------------------------------------------------------------------------------------------------------------------------------------------------------------------------------------------------------------------------------------------------------------------|---------------------------------------------------------------------------------------------------------------------------------------------------------------------------------------------------------------------------------------------------------------------------------|--------------------------------------------------------|---------------------------------------------------------------------------------------------------------------------------------------------------------------------------------------------------------------------------------------------------------------------------------------------------------------------------------------|
| 50  | (6.14%)                      | 0                                                                                      | 0.00%                                                                          | 10                                                                                                                                                             | (3.57%)                                                                                                                                                                                | 0                                                                                                                                                                                 | 0.00%                                                                                                                                                                                       | 9                                                                                                                                                                                                                         | (11.69%)                                                                                                                                                                                                                               | 1                                                                                                                                                                                                                                                                   | (7.14%)                                                                                                                                                                                                                                                                         | 70                                                     | (5.79%)                                                                                                                                                                                                                                                                                                                               |
| 216 | (26.54%)                     | 8                                                                                      | (36.36%)                                                                       | 142                                                                                                                                                            | (50.71%)                                                                                                                                                                               | 3                                                                                                                                                                                 | (100.00%)                                                                                                                                                                                   | 16                                                                                                                                                                                                                        | (20.78%)                                                                                                                                                                                                                               | 2                                                                                                                                                                                                                                                                   | (14.29%)                                                                                                                                                                                                                                                                        | 387                                                    | (31.98%)                                                                                                                                                                                                                                                                                                                              |
| 133 | (16.34%)                     | 3                                                                                      | (13.64%)                                                                       | 31                                                                                                                                                             | (11.07%)                                                                                                                                                                               | 0                                                                                                                                                                                 | 0.00%                                                                                                                                                                                       | 13                                                                                                                                                                                                                        | (16.88%)                                                                                                                                                                                                                               | 3                                                                                                                                                                                                                                                                   | (21.43%)                                                                                                                                                                                                                                                                        | 183                                                    | (15.12%)                                                                                                                                                                                                                                                                                                                              |
| 99  | (12.16%)                     | 4                                                                                      | (18.18%)                                                                       | 20                                                                                                                                                             | (7.14%)                                                                                                                                                                                | 0                                                                                                                                                                                 | 0.00%                                                                                                                                                                                       | 4                                                                                                                                                                                                                         | (5.19%)                                                                                                                                                                                                                                | 2                                                                                                                                                                                                                                                                   | (14.29%)                                                                                                                                                                                                                                                                        | 129                                                    | (10.66%)                                                                                                                                                                                                                                                                                                                              |
| 163 | (20.02%)                     | 3                                                                                      | (13.64%)                                                                       | 31                                                                                                                                                             | (11.07%)                                                                                                                                                                               | 0                                                                                                                                                                                 | 0.00%                                                                                                                                                                                       | 16                                                                                                                                                                                                                        | (20.78%)                                                                                                                                                                                                                               | 4                                                                                                                                                                                                                                                                   | (28.57%)                                                                                                                                                                                                                                                                        | 217                                                    | (17.93%)                                                                                                                                                                                                                                                                                                                              |
| 151 | (18.55%)                     | 4                                                                                      | (18.18%)                                                                       | 45                                                                                                                                                             | (16.07%)                                                                                                                                                                               | 0                                                                                                                                                                                 | 0.00%                                                                                                                                                                                       | 18                                                                                                                                                                                                                        | (23.38%)                                                                                                                                                                                                                               | 2                                                                                                                                                                                                                                                                   | (14.29%)                                                                                                                                                                                                                                                                        | 220                                                    | (18.18%)                                                                                                                                                                                                                                                                                                                              |
| 2   | (0.25%)                      | 0                                                                                      | 0.00%                                                                          | 1                                                                                                                                                              | (0.36%)                                                                                                                                                                                | 0                                                                                                                                                                                 | 0.00%                                                                                                                                                                                       | 1                                                                                                                                                                                                                         | (1.30%)                                                                                                                                                                                                                                | 0                                                                                                                                                                                                                                                                   | 0.00%                                                                                                                                                                                                                                                                           | 4                                                      | (0.33%)                                                                                                                                                                                                                                                                                                                               |
| 814 | (100.00%)                    | 22                                                                                     | (100.00%)                                                                      | 280                                                                                                                                                            | (100.00%)                                                                                                                                                                              | 3                                                                                                                                                                                 | (100.00%)                                                                                                                                                                                   | 77                                                                                                                                                                                                                        | (100.00%)                                                                                                                                                                                                                              | 14                                                                                                                                                                                                                                                                  | (100.00%)                                                                                                                                                                                                                                                                       | 1,210                                                  | (100.00%)                                                                                                                                                                                                                                                                                                                             |
|     | 133<br>99<br>163<br>151<br>2 | 133   (16.34%)     99   (12.16%)     163   (20.02%)     151   (18.55%)     2   (0.25%) | 133 (16.34%) 3   99 (12.16%) 4   163 (20.02%) 3   151 (18.55%) 4   2 (0.25%) 0 | 133   (16.34%)   3   (13.64%)     99   (12.16%)   4   (18.18%)     163   (20.02%)   3   (13.64%)     151   (18.55%)   4   (18.18%)     2   (0.25%)   0   0.00% | 133   (16.34%)   3   (13.64%)   31     99   (12.16%)   4   (18.18%)   20     163   (20.02%)   3   (13.64%)   31     151   (18.55%)   4   (18.18%)   45     2   (0.25%)   0   0.00%   1 | 133 (16.34%) 3 (13.64%) 31 (11.07%)   99 (12.16%) 4 (18.18%) 20 (7.14%)   163 (20.02%) 3 (13.64%) 31 (11.07%)   151 (18.55%) 4 (18.18%) 45 (16.07%)   2 (0.25%) 0 0.00% 1 (0.36%) | 133 (16.34%) 3 (13.64%) 31 (11.07%) 0   99 (12.16%) 4 (18.18%) 20 (7.14%) 0   163 (20.02%) 3 (13.64%) 31 (11.07%) 0   151 (18.55%) 4 (18.18%) 45 (16.07%) 0   2 (0.25%) 0 0.00% 1 (0.36%) 0 | 133 (16.34%) 3 (13.64%) 31 (11.07%) 0 0.00%   99 (12.16%) 4 (18.18%) 20 (7.14%) 0 0.00%   163 (20.02%) 3 (13.64%) 31 (11.07%) 0 0.00%   151 (18.55%) 4 (18.18%) 45 (16.07%) 0 0.00%   2 (0.25%) 0 0.00% 1 (0.36%) 0 0.00% | 133 (16.34%) 3 (13.64%) 31 (11.07%) 0 0.00% 13   99 (12.16%) 4 (18.18%) 20 (7.14%) 0 0.00% 4   163 (20.02%) 3 (13.64%) 31 (11.07%) 0 0.00% 16   151 (18.55%) 4 (18.18%) 45 (16.07%) 0 0.00% 18   2 (0.25%) 0 0.00% 1 (0.36%) 0 0.00% 1 | 133 (16.34%) 3 (11.07%) 0 0.00% 13 (16.88%)   99 (12.16%) 4 (18.18%) 20 (7.14%) 0 0.00% 4 (5.19%)   163 (20.02%) 3 (13.64%) 31 (11.07%) 0 0.00% 4 (5.19%)   151 (18.55%) 4 (18.18%) 45 (16.07%) 0 0.00% 18 (23.38%)   2 (0.25%) 0 0.00% 1 (0.36%) 0 0.00% 1 (13.0%) | 133 (16.34%) 3 (11.07%) 0 0.00% 13 (16.88%) 3   99 (12.16%) 4 (18.18%) 20 (7.14%) 0 0.00% 4 (5.19%) 2   163 (20.02%) 3 (13.64%) 31 (11.07%) 0 0.00% 16 (20.78%) 4   151 (18.55%) 4 (18.18%) 45 (16.07%) 0 0.00% 18 (23.38%) 2   2 (0.25%) 0 0.00% 1 (0.36%) 0 0.00% 1 (1.30%) 0 | $ \begin{array}{c ccccccccccccccccccccccccccccccccccc$ | 133 (16.34%) 3 (13.64%) 31 (11.07%) 0 0.00% 13 (16.88%) 3 (21.43%) 183   99 (12.16%) 4 (18.18%) 20 (7.14%) 0 0.00% 4 (5.19%) 2 (14.29%) 129   163 (20.02%) 3 (13.64%) 31 (11.07%) 0 0.00% 16 (20.78%) 4 (28.57%) 217   151 (18.55%) 4 (18.18%) 45 (16.07%) 0 0.00% 18 (23.38%) 2 (14.29%) 220   2 (0.25%) 0 0.00% 1 (13.0%) 0 0.00% 4 |

\* Juveniles may have mulitiple offenses

Offense Categories

39.00%