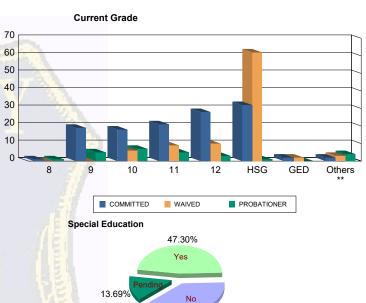

# Juvenile Demographics and Statistics

| Current   |     | COMMI     | TTED |           |    | WAIV      | 'ED |           |      | PROBATI   | 2      | Total                   |     |           |
|-----------|-----|-----------|------|-----------|----|-----------|-----|-----------|------|-----------|--------|-------------------------|-----|-----------|
| Grade     | M   | ALE       | FEI  | MALE      | М  | ALE       | FEI | MALE      | MALE |           | FEMALE |                         |     |           |
| 8         | 1   | (0.85%)   | 0    | 0.00%     | 0  | 0.00%     | 0   | 0.00%     | 0    | 0.00%     | 1      | (33.33%)                | 2   | (0.83%)   |
| 9         | 18  | (15.38%)  | 1    | (16.67%)  | 0  | 0.00%     | 0   | 0.00%     | 5    | (21.74%)  | 0      | 0.00%                   | 24  | (9.96%)   |
| 10        | 17  | (14.53%)  | 1    | (16.67%)  | 6  | (6.67%)   | 0   | 0.00%     | 6    | (26.09%)  | 1      | (33.33%)                | 31  | (12.86%)  |
| 11        | 19  | (16.24%)  | 2    | (33.33%)  | 8  | (8.89%)   | 1   | (50.00%)  | 5    | (21.74%)  | 0      | 0.00%                   | 35  | (14.52%)  |
| 12        | 26  | (22.22%)  | 2    | (33.33%)  | 10 | (11.11%)  | 0   | 0.00%     | 3    | (13.04%)  | 0      | 0.00%                   | 41  | (17.01%)  |
| HSG       | 32  | (27.35%)  | 0    | 0.00%     | 61 | (67.78%)  | 1   | (50.00%)  | 1    | (4.35%)   | 0      | 0.00%                   | 95  | (39.42%)  |
| GED       | 2   | (1.71%)   | 0    | 0.00%     | 2  | (2.22%)   | 0   | 0.00%     | 0    | 0.00%     | 0      | 0.00%                   | 4   | (1.66%)   |
| Others ** | 2   | (1.71%)   | 0    | 0.00%     | 3  | (3.33%)   | 0   | 0.00%     | 3    | (13.04%)  | 1      | (33. <mark>3</mark> 3%) | 9   | (3.73%)   |
| Total     | 117 | (100.00%) | 6    | (100.00%) | 90 | (100.00%) | 2   | (100.00%) | 23   | (100.00%) | 3      | (100.00%)               | 241 | (100.00%) |

### \*\* Includes Aged Out Juveniles and Pending Records

## **Special Education Services**

| -       |     |           |   |           |    |           |   |           |    |           |   |           |      |     |           |
|---------|-----|-----------|---|-----------|----|-----------|---|-----------|----|-----------|---|-----------|------|-----|-----------|
| Yes     | 57  | (48.72%)  | 5 | (83.33%)  | 36 | (40.00%)  | 1 | (50.00%)  | 13 | (56.52%)  | 2 | (66.67%)  | 19   | 114 | (47.30%)  |
| No      | 53  | (45.30%)  | 1 | (16.67%)  | 32 | (35.56%)  | 1 | (50.00%)  | 7  | (30.43%)  | 0 | 0.00%     | 16   | 94  | (39.00%)  |
| Pendina | 7   | (5.98%)   | 0 | 0.00%     | 22 | (24.44%)  | 0 | 0.00%     | 3  | (13.04%)  | 1 | (33.33%)  | 24   | 33  | (13.69%)  |
| Total   | 117 | (100.00%) | 6 | (100.00%) | 90 | (100.00%) | 2 | (100.00%) | 23 | (100.00%) | 3 | (100.00%) | 1313 | 241 | (100.00%) |