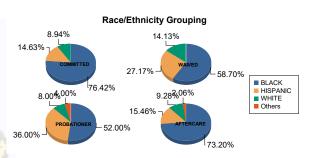

#### \*Statistics are for Friday, March 22, 2024

**Count of Juveniles By Sentencing County** 

| COMMITTED |                     |                                                                   |                                                                                        |                                                                                                                              | WAI                                                                                                                                             |                                                                                                                                                                                           | PROBATIONER                                                                                                                                                                                                   |                                                                                                                                                                                                                                                      |                                                                                                                                                                                                                                                          |                                                                                                                                                                                                                                                                                                   |                                                                                                                                                                                                                                                                                                                                                                                                                                                                                                                                                                                                                                                                                                                                                                                | AFTER                                                                                                                                                                                                                                                                                                                                                                                                                                                                                                                                                                                                                                                                                                                                                                              | Total                                                                                                                                                                                                                                                                                                                                                                                                                                                                                                                                                                                                      |                                                                                                                                                                                                                                                                                                                                                                                                                                                                                                                                                                                                                                                                                                                                                                                |                                                                                                                                                                                                                                                                                                                                                                                                                                                                                                                                                                                                                                                                                    |                                                                                                                                                                                                                                                                                                                                                                                                                                                                                                                                                                                                                                                                                                                                                                                    |                                                                                                                                                                                                                                                                                                                                                                                                                                                                                                                                                                                                                                                                                                                                                                                |
|-----------|---------------------|-------------------------------------------------------------------|----------------------------------------------------------------------------------------|------------------------------------------------------------------------------------------------------------------------------|-------------------------------------------------------------------------------------------------------------------------------------------------|-------------------------------------------------------------------------------------------------------------------------------------------------------------------------------------------|---------------------------------------------------------------------------------------------------------------------------------------------------------------------------------------------------------------|------------------------------------------------------------------------------------------------------------------------------------------------------------------------------------------------------------------------------------------------------|----------------------------------------------------------------------------------------------------------------------------------------------------------------------------------------------------------------------------------------------------------|---------------------------------------------------------------------------------------------------------------------------------------------------------------------------------------------------------------------------------------------------------------------------------------------------|--------------------------------------------------------------------------------------------------------------------------------------------------------------------------------------------------------------------------------------------------------------------------------------------------------------------------------------------------------------------------------------------------------------------------------------------------------------------------------------------------------------------------------------------------------------------------------------------------------------------------------------------------------------------------------------------------------------------------------------------------------------------------------|------------------------------------------------------------------------------------------------------------------------------------------------------------------------------------------------------------------------------------------------------------------------------------------------------------------------------------------------------------------------------------------------------------------------------------------------------------------------------------------------------------------------------------------------------------------------------------------------------------------------------------------------------------------------------------------------------------------------------------------------------------------------------------|------------------------------------------------------------------------------------------------------------------------------------------------------------------------------------------------------------------------------------------------------------------------------------------------------------------------------------------------------------------------------------------------------------------------------------------------------------------------------------------------------------------------------------------------------------------------------------------------------------|--------------------------------------------------------------------------------------------------------------------------------------------------------------------------------------------------------------------------------------------------------------------------------------------------------------------------------------------------------------------------------------------------------------------------------------------------------------------------------------------------------------------------------------------------------------------------------------------------------------------------------------------------------------------------------------------------------------------------------------------------------------------------------|------------------------------------------------------------------------------------------------------------------------------------------------------------------------------------------------------------------------------------------------------------------------------------------------------------------------------------------------------------------------------------------------------------------------------------------------------------------------------------------------------------------------------------------------------------------------------------------------------------------------------------------------------------------------------------|------------------------------------------------------------------------------------------------------------------------------------------------------------------------------------------------------------------------------------------------------------------------------------------------------------------------------------------------------------------------------------------------------------------------------------------------------------------------------------------------------------------------------------------------------------------------------------------------------------------------------------------------------------------------------------------------------------------------------------------------------------------------------------|--------------------------------------------------------------------------------------------------------------------------------------------------------------------------------------------------------------------------------------------------------------------------------------------------------------------------------------------------------------------------------------------------------------------------------------------------------------------------------------------------------------------------------------------------------------------------------------------------------------------------------------------------------------------------------------------------------------------------------------------------------------------------------|
| MALE      |                     | FEMALE                                                            |                                                                                        | MALE                                                                                                                         |                                                                                                                                                 | F                                                                                                                                                                                         | EMALE                                                                                                                                                                                                         |                                                                                                                                                                                                                                                      | MALE                                                                                                                                                                                                                                                     | F                                                                                                                                                                                                                                                                                                 | EMALE                                                                                                                                                                                                                                                                                                                                                                                                                                                                                                                                                                                                                                                                                                                                                                          | MALE                                                                                                                                                                                                                                                                                                                                                                                                                                                                                                                                                                                                                                                                                                                                                                               |                                                                                                                                                                                                                                                                                                                                                                                                                                                                                                                                                                                                            | FEMALE                                                                                                                                                                                                                                                                                                                                                                                                                                                                                                                                                                                                                                                                                                                                                                         |                                                                                                                                                                                                                                                                                                                                                                                                                                                                                                                                                                                                                                                                                    |                                                                                                                                                                                                                                                                                                                                                                                                                                                                                                                                                                                                                                                                                                                                                                                    |                                                                                                                                                                                                                                                                                                                                                                                                                                                                                                                                                                                                                                                                                                                                                                                |
| 89        | 76.07%              | 5                                                                 | 83.33%                                                                                 | 52                                                                                                                           | 57.78%                                                                                                                                          | 2                                                                                                                                                                                         | 100.00%                                                                                                                                                                                                       | 9                                                                                                                                                                                                                                                    | 42.86%                                                                                                                                                                                                                                                   | 4                                                                                                                                                                                                                                                                                                 | 100.00%                                                                                                                                                                                                                                                                                                                                                                                                                                                                                                                                                                                                                                                                                                                                                                        | 69                                                                                                                                                                                                                                                                                                                                                                                                                                                                                                                                                                                                                                                                                                                                                                                 | 72.63%                                                                                                                                                                                                                                                                                                                                                                                                                                                                                                                                                                                                     | 2                                                                                                                                                                                                                                                                                                                                                                                                                                                                                                                                                                                                                                                                                                                                                                              | 100.00%                                                                                                                                                                                                                                                                                                                                                                                                                                                                                                                                                                                                                                                                            | 232                                                                                                                                                                                                                                                                                                                                                                                                                                                                                                                                                                                                                                                                                                                                                                                | 68.84%                                                                                                                                                                                                                                                                                                                                                                                                                                                                                                                                                                                                                                                                                                                                                                         |
| 18        | 15.38%              | 0                                                                 | 0.00%                                                                                  | 25                                                                                                                           | 27.78%                                                                                                                                          | 0                                                                                                                                                                                         | 0.00%                                                                                                                                                                                                         | 9                                                                                                                                                                                                                                                    | 42.86%                                                                                                                                                                                                                                                   | 0                                                                                                                                                                                                                                                                                                 | 0.00%                                                                                                                                                                                                                                                                                                                                                                                                                                                                                                                                                                                                                                                                                                                                                                          | 15                                                                                                                                                                                                                                                                                                                                                                                                                                                                                                                                                                                                                                                                                                                                                                                 | 15.79%                                                                                                                                                                                                                                                                                                                                                                                                                                                                                                                                                                                                     | 0                                                                                                                                                                                                                                                                                                                                                                                                                                                                                                                                                                                                                                                                                                                                                                              | 0.00%                                                                                                                                                                                                                                                                                                                                                                                                                                                                                                                                                                                                                                                                              | 67                                                                                                                                                                                                                                                                                                                                                                                                                                                                                                                                                                                                                                                                                                                                                                                 | 19.88%                                                                                                                                                                                                                                                                                                                                                                                                                                                                                                                                                                                                                                                                                                                                                                         |
| 10        | 8.55%               | 1                                                                 | 16.67%                                                                                 | 13                                                                                                                           | 14.44%                                                                                                                                          | 0                                                                                                                                                                                         | 0.00%                                                                                                                                                                                                         | 2                                                                                                                                                                                                                                                    | 9.52%                                                                                                                                                                                                                                                    | 0                                                                                                                                                                                                                                                                                                 | 0.00%                                                                                                                                                                                                                                                                                                                                                                                                                                                                                                                                                                                                                                                                                                                                                                          | 9                                                                                                                                                                                                                                                                                                                                                                                                                                                                                                                                                                                                                                                                                                                                                                                  | 9.47%                                                                                                                                                                                                                                                                                                                                                                                                                                                                                                                                                                                                      | 0                                                                                                                                                                                                                                                                                                                                                                                                                                                                                                                                                                                                                                                                                                                                                                              | 0.00%                                                                                                                                                                                                                                                                                                                                                                                                                                                                                                                                                                                                                                                                              | 35                                                                                                                                                                                                                                                                                                                                                                                                                                                                                                                                                                                                                                                                                                                                                                                 | 10.39%                                                                                                                                                                                                                                                                                                                                                                                                                                                                                                                                                                                                                                                                                                                                                                         |
| 0         | 0.00%               | 0                                                                 | 0.00%                                                                                  | 0                                                                                                                            | 0.00%                                                                                                                                           | 0                                                                                                                                                                                         | 0.00%                                                                                                                                                                                                         | 1                                                                                                                                                                                                                                                    | 4.76%                                                                                                                                                                                                                                                    | 0                                                                                                                                                                                                                                                                                                 | 0.00%                                                                                                                                                                                                                                                                                                                                                                                                                                                                                                                                                                                                                                                                                                                                                                          | 2                                                                                                                                                                                                                                                                                                                                                                                                                                                                                                                                                                                                                                                                                                                                                                                  | 2.11%                                                                                                                                                                                                                                                                                                                                                                                                                                                                                                                                                                                                      | 0                                                                                                                                                                                                                                                                                                                                                                                                                                                                                                                                                                                                                                                                                                                                                                              | 0.00%                                                                                                                                                                                                                                                                                                                                                                                                                                                                                                                                                                                                                                                                              | 3                                                                                                                                                                                                                                                                                                                                                                                                                                                                                                                                                                                                                                                                                                                                                                                  | 0.89%                                                                                                                                                                                                                                                                                                                                                                                                                                                                                                                                                                                                                                                                                                                                                                          |
| 117       | 100.00%             | 6                                                                 | 100.00%                                                                                | 90                                                                                                                           | 100.00%                                                                                                                                         | 2                                                                                                                                                                                         | 100.00%                                                                                                                                                                                                       | 21                                                                                                                                                                                                                                                   | 100.00%                                                                                                                                                                                                                                                  | 4                                                                                                                                                                                                                                                                                                 | 100.00%                                                                                                                                                                                                                                                                                                                                                                                                                                                                                                                                                                                                                                                                                                                                                                        | 95                                                                                                                                                                                                                                                                                                                                                                                                                                                                                                                                                                                                                                                                                                                                                                                 | 100.00%                                                                                                                                                                                                                                                                                                                                                                                                                                                                                                                                                                                                    | 2                                                                                                                                                                                                                                                                                                                                                                                                                                                                                                                                                                                                                                                                                                                                                                              | 100.00%                                                                                                                                                                                                                                                                                                                                                                                                                                                                                                                                                                                                                                                                            | 337                                                                                                                                                                                                                                                                                                                                                                                                                                                                                                                                                                                                                                                                                                                                                                                | 100.00%                                                                                                                                                                                                                                                                                                                                                                                                                                                                                                                                                                                                                                                                                                                                                                        |
|           | 89<br>18<br>10<br>0 | MALE     89   76.07%     18   15.38%     10   8.55%     0   0.00% | MALE   Fi     89   76.07%   5     18   15.38%   0     10   8.55%   1     0   0.00%   0 | MALE   FEMALE     89   76.07%   5   83.33%     18   15.38%   0   0.00%     10   8.55%   1   16.67%     0   0.00%   0   0.00% | MALE   FEMALE     89   76.07%   5   83.33%   52     18   15.38%   0   0.00%   25     10   8.55%   1   16.67%   13     0   0.00%   0   0.00%   0 | MALE   FEMALE   MALE     89   76.07%   5   83.33%   52   57.78%     18   15.38%   0   0.00%   25   27.78%     10   8.55%   1   16.67%   13   14.44%     0   0.00%   0   0.00%   0   0.00% | MALE   FEMALE   MALE   F     89   76.07%   5   83.33%   52   57.78%   2     18   15.38%   0   0.00%   25   27.78%   0     10   8.55%   1   16.67%   13   14.44%   0     0   0.00%   0   0.00%   0   0.00%   0 | MALE   FEMALE   MALE   FEMALE     89   76.07%   5   83.33%   52   57.78%   2   100.00%     18   15.38%   0   0.00%   25   27.78%   0   0.00%     10   8.55%   1   16.67%   13   14.44%   0   0.00%     0   0.00%   0   0.00%   0   0.00%   0   0.00% | MALE   FEMALE   MALE   FEMALE     89   76.07%   5   83.33%   52   57.78%   2   100.00%   9     18   15.38%   0   0.00%   25   27.78%   0   0.00%   9     10   8.55%   1   16.67%   13   14.44%   0   0.00%   2     0   0.00%   0   0.00%   0   0.00%   1 | MALE   FEMALE   MALE   FEMALE   MALE     89   76.07%   5   83.33%   52   57.78%   2   100.00%   9   42.86%     18   15.38%   0   0.00%   25   27.78%   0   0.00%   9   42.86%     10   8.55%   1   16.67%   13   14.44%   0   0.00%   2   9.52%     0   0.00%   0   0.00%   0   0.00%   1   4.76% | MALE   FEMALE   MALE   FEMALE   MALE   MALE   MALE   MALE   FEMALE   FEMALE | MALE   FEMALE   MALE   FEMALE   MALE   FEMALE   MALE   FEMALE   FEMALE | MALE   FEMALE   MALE   FEMALE   69     89   76.07%   5   83.33%   52   57.78%   2   100.00%   9   42.86%   4   100.00%   69     18   15.38%   0   0.000%   25   27.78%   0   0.00%   9   42.86%   0   0.00%   15     10   8.55%   1   16.67%   13   14.44%   0   0.00%   2   9.52%   0   0.00%   9     0   0.00%   0   0.00%   0   0.00%   1   4.76%   0   0.00% | MALE   FEMALE   MALE   FEMALE   MALE   FEMALE   MALE   FEMALE   MALE   FEMALE   MALE   FEMALE   FEMALE | MALE   FEMALE   MALE   FEMALE   MALE   MALE   FEMALE   MALE   M | MALE   FEMALE   MALE   FEMALE   MALE   FEMALE   MALE   FEMALE   FEMALE | MALE   FEMALE   MALE   FEMALE   MALE   FEMALE   MALE   FEMALE   MALE   FEMALE   MALE   FEMALE   FEMALE |