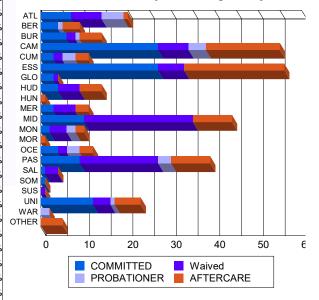

#### \*Statistics are for Friday, March 22, 2024

**Count of Juveniles By Sentencing County** 

| COMMITTED |                     |                                                                   |                                                                                        |                                                                                                                              | WAI                                                                                                                                             |                                                                                                                                                                                           | PROBATIONER                                                                                                                                                                                                   |                                                                                                                                                                                                                                                      |                                                                                                                                                                                                                                                          |                                                                                                                                                                                                                                                                                                   |                                                                                                                                                                                                                                                                                                                                                                                                                                                                                                                                                                                                                                                                                                                                                                                | AFTER                                                                                                                                                                                                                                                                                                                                                                                                                                                                                                                                                                                                                                                                                                                                                                              | Total                                                                                                                                                                                                                                                                                                                                                                                                                                                                                                                                                                                                      |                                                                                                                                                                                                                                                                                                                                                                                                                                                                                                                                                                                                                                                                                                                                                                                |                                                                                                                                                                                                                                                                                                                                                                                                                                                                                                                                                                                                                                                                                    |                                                                                                                                                                                                                                                                                                                                                                                                                                                                                                                                                                                                                                                                                                                                                                                    |                                                                                                                                                                                                                                                                                                                                                                                                                                                                                                                                                                                                                                                                                                                                                                                |
|-----------|---------------------|-------------------------------------------------------------------|----------------------------------------------------------------------------------------|------------------------------------------------------------------------------------------------------------------------------|-------------------------------------------------------------------------------------------------------------------------------------------------|-------------------------------------------------------------------------------------------------------------------------------------------------------------------------------------------|---------------------------------------------------------------------------------------------------------------------------------------------------------------------------------------------------------------|------------------------------------------------------------------------------------------------------------------------------------------------------------------------------------------------------------------------------------------------------|----------------------------------------------------------------------------------------------------------------------------------------------------------------------------------------------------------------------------------------------------------|---------------------------------------------------------------------------------------------------------------------------------------------------------------------------------------------------------------------------------------------------------------------------------------------------|--------------------------------------------------------------------------------------------------------------------------------------------------------------------------------------------------------------------------------------------------------------------------------------------------------------------------------------------------------------------------------------------------------------------------------------------------------------------------------------------------------------------------------------------------------------------------------------------------------------------------------------------------------------------------------------------------------------------------------------------------------------------------------|------------------------------------------------------------------------------------------------------------------------------------------------------------------------------------------------------------------------------------------------------------------------------------------------------------------------------------------------------------------------------------------------------------------------------------------------------------------------------------------------------------------------------------------------------------------------------------------------------------------------------------------------------------------------------------------------------------------------------------------------------------------------------------|------------------------------------------------------------------------------------------------------------------------------------------------------------------------------------------------------------------------------------------------------------------------------------------------------------------------------------------------------------------------------------------------------------------------------------------------------------------------------------------------------------------------------------------------------------------------------------------------------------|--------------------------------------------------------------------------------------------------------------------------------------------------------------------------------------------------------------------------------------------------------------------------------------------------------------------------------------------------------------------------------------------------------------------------------------------------------------------------------------------------------------------------------------------------------------------------------------------------------------------------------------------------------------------------------------------------------------------------------------------------------------------------------|------------------------------------------------------------------------------------------------------------------------------------------------------------------------------------------------------------------------------------------------------------------------------------------------------------------------------------------------------------------------------------------------------------------------------------------------------------------------------------------------------------------------------------------------------------------------------------------------------------------------------------------------------------------------------------|------------------------------------------------------------------------------------------------------------------------------------------------------------------------------------------------------------------------------------------------------------------------------------------------------------------------------------------------------------------------------------------------------------------------------------------------------------------------------------------------------------------------------------------------------------------------------------------------------------------------------------------------------------------------------------------------------------------------------------------------------------------------------------|--------------------------------------------------------------------------------------------------------------------------------------------------------------------------------------------------------------------------------------------------------------------------------------------------------------------------------------------------------------------------------------------------------------------------------------------------------------------------------------------------------------------------------------------------------------------------------------------------------------------------------------------------------------------------------------------------------------------------------------------------------------------------------|
| MALE      |                     | FEMALE                                                            |                                                                                        | MALE                                                                                                                         |                                                                                                                                                 | F                                                                                                                                                                                         | EMALE                                                                                                                                                                                                         |                                                                                                                                                                                                                                                      | MALE                                                                                                                                                                                                                                                     | F                                                                                                                                                                                                                                                                                                 | EMALE                                                                                                                                                                                                                                                                                                                                                                                                                                                                                                                                                                                                                                                                                                                                                                          | MALE                                                                                                                                                                                                                                                                                                                                                                                                                                                                                                                                                                                                                                                                                                                                                                               |                                                                                                                                                                                                                                                                                                                                                                                                                                                                                                                                                                                                            | FEMALE                                                                                                                                                                                                                                                                                                                                                                                                                                                                                                                                                                                                                                                                                                                                                                         |                                                                                                                                                                                                                                                                                                                                                                                                                                                                                                                                                                                                                                                                                    |                                                                                                                                                                                                                                                                                                                                                                                                                                                                                                                                                                                                                                                                                                                                                                                    |                                                                                                                                                                                                                                                                                                                                                                                                                                                                                                                                                                                                                                                                                                                                                                                |
| 89        | 76.07%              | 5                                                                 | 83.33%                                                                                 | 52                                                                                                                           | 57.78%                                                                                                                                          | 2                                                                                                                                                                                         | 100.00%                                                                                                                                                                                                       | 9                                                                                                                                                                                                                                                    | 42.86%                                                                                                                                                                                                                                                   | 4                                                                                                                                                                                                                                                                                                 | 100.00%                                                                                                                                                                                                                                                                                                                                                                                                                                                                                                                                                                                                                                                                                                                                                                        | 69                                                                                                                                                                                                                                                                                                                                                                                                                                                                                                                                                                                                                                                                                                                                                                                 | 72.63%                                                                                                                                                                                                                                                                                                                                                                                                                                                                                                                                                                                                     | 2                                                                                                                                                                                                                                                                                                                                                                                                                                                                                                                                                                                                                                                                                                                                                                              | 100.00%                                                                                                                                                                                                                                                                                                                                                                                                                                                                                                                                                                                                                                                                            | 232                                                                                                                                                                                                                                                                                                                                                                                                                                                                                                                                                                                                                                                                                                                                                                                | 68.84%                                                                                                                                                                                                                                                                                                                                                                                                                                                                                                                                                                                                                                                                                                                                                                         |
| 18        | 15.38%              | 0                                                                 | 0.00%                                                                                  | 25                                                                                                                           | 27.78%                                                                                                                                          | 0                                                                                                                                                                                         | 0.00%                                                                                                                                                                                                         | 9                                                                                                                                                                                                                                                    | 42.86%                                                                                                                                                                                                                                                   | 0                                                                                                                                                                                                                                                                                                 | 0.00%                                                                                                                                                                                                                                                                                                                                                                                                                                                                                                                                                                                                                                                                                                                                                                          | 15                                                                                                                                                                                                                                                                                                                                                                                                                                                                                                                                                                                                                                                                                                                                                                                 | 15.79%                                                                                                                                                                                                                                                                                                                                                                                                                                                                                                                                                                                                     | 0                                                                                                                                                                                                                                                                                                                                                                                                                                                                                                                                                                                                                                                                                                                                                                              | 0.00%                                                                                                                                                                                                                                                                                                                                                                                                                                                                                                                                                                                                                                                                              | 67                                                                                                                                                                                                                                                                                                                                                                                                                                                                                                                                                                                                                                                                                                                                                                                 | 19.88%                                                                                                                                                                                                                                                                                                                                                                                                                                                                                                                                                                                                                                                                                                                                                                         |
| 10        | 8.55%               | 1                                                                 | 16.67%                                                                                 | 13                                                                                                                           | 14.44%                                                                                                                                          | 0                                                                                                                                                                                         | 0.00%                                                                                                                                                                                                         | 2                                                                                                                                                                                                                                                    | 9.52%                                                                                                                                                                                                                                                    | 0                                                                                                                                                                                                                                                                                                 | 0.00%                                                                                                                                                                                                                                                                                                                                                                                                                                                                                                                                                                                                                                                                                                                                                                          | 9                                                                                                                                                                                                                                                                                                                                                                                                                                                                                                                                                                                                                                                                                                                                                                                  | 9.47%                                                                                                                                                                                                                                                                                                                                                                                                                                                                                                                                                                                                      | 0                                                                                                                                                                                                                                                                                                                                                                                                                                                                                                                                                                                                                                                                                                                                                                              | 0.00%                                                                                                                                                                                                                                                                                                                                                                                                                                                                                                                                                                                                                                                                              | 35                                                                                                                                                                                                                                                                                                                                                                                                                                                                                                                                                                                                                                                                                                                                                                                 | 10.39%                                                                                                                                                                                                                                                                                                                                                                                                                                                                                                                                                                                                                                                                                                                                                                         |
| 0         | 0.00%               | 0                                                                 | 0.00%                                                                                  | 0                                                                                                                            | 0.00%                                                                                                                                           | 0                                                                                                                                                                                         | 0.00%                                                                                                                                                                                                         | 1                                                                                                                                                                                                                                                    | 4.76%                                                                                                                                                                                                                                                    | 0                                                                                                                                                                                                                                                                                                 | 0.00%                                                                                                                                                                                                                                                                                                                                                                                                                                                                                                                                                                                                                                                                                                                                                                          | 2                                                                                                                                                                                                                                                                                                                                                                                                                                                                                                                                                                                                                                                                                                                                                                                  | 2.11%                                                                                                                                                                                                                                                                                                                                                                                                                                                                                                                                                                                                      | 0                                                                                                                                                                                                                                                                                                                                                                                                                                                                                                                                                                                                                                                                                                                                                                              | 0.00%                                                                                                                                                                                                                                                                                                                                                                                                                                                                                                                                                                                                                                                                              | 3                                                                                                                                                                                                                                                                                                                                                                                                                                                                                                                                                                                                                                                                                                                                                                                  | 0.89%                                                                                                                                                                                                                                                                                                                                                                                                                                                                                                                                                                                                                                                                                                                                                                          |
| 117       | 100.00%             | 6                                                                 | 100.00%                                                                                | 90                                                                                                                           | 100.00%                                                                                                                                         | 2                                                                                                                                                                                         | 100.00%                                                                                                                                                                                                       | 21                                                                                                                                                                                                                                                   | 100.00%                                                                                                                                                                                                                                                  | 4                                                                                                                                                                                                                                                                                                 | 100.00%                                                                                                                                                                                                                                                                                                                                                                                                                                                                                                                                                                                                                                                                                                                                                                        | 95                                                                                                                                                                                                                                                                                                                                                                                                                                                                                                                                                                                                                                                                                                                                                                                 | 100.00%                                                                                                                                                                                                                                                                                                                                                                                                                                                                                                                                                                                                    | 2                                                                                                                                                                                                                                                                                                                                                                                                                                                                                                                                                                                                                                                                                                                                                                              | 100.00%                                                                                                                                                                                                                                                                                                                                                                                                                                                                                                                                                                                                                                                                            | 337                                                                                                                                                                                                                                                                                                                                                                                                                                                                                                                                                                                                                                                                                                                                                                                | 100.00%                                                                                                                                                                                                                                                                                                                                                                                                                                                                                                                                                                                                                                                                                                                                                                        |
|           | 89<br>18<br>10<br>0 | MALE     89   76.07%     18   15.38%     10   8.55%     0   0.00% | MALE   Fi     89   76.07%   5     18   15.38%   0     10   8.55%   1     0   0.00%   0 | MALE   FEMALE     89   76.07%   5   83.33%     18   15.38%   0   0.00%     10   8.55%   1   16.67%     0   0.00%   0   0.00% | MALE   FEMALE     89   76.07%   5   83.33%   52     18   15.38%   0   0.00%   25     10   8.55%   1   16.67%   13     0   0.00%   0   0.00%   0 | MALE   FEMALE   MALE     89   76.07%   5   83.33%   52   57.78%     18   15.38%   0   0.00%   25   27.78%     10   8.55%   1   16.67%   13   14.44%     0   0.00%   0   0.00%   0   0.00% | MALE   FEMALE   MALE   F     89   76.07%   5   83.33%   52   57.78%   2     18   15.38%   0   0.00%   25   27.78%   0     10   8.55%   1   16.67%   13   14.44%   0     0   0.00%   0   0.00%   0   0.00%   0 | MALE   FEMALE   MALE   FEMALE     89   76.07%   5   83.33%   52   57.78%   2   100.00%     18   15.38%   0   0.00%   25   27.78%   0   0.00%     10   8.55%   1   16.67%   13   14.44%   0   0.00%     0   0.00%   0   0.00%   0   0.00%   0   0.00% | MALE   FEMALE   MALE   FEMALE     89   76.07%   5   83.33%   52   57.78%   2   100.00%   9     18   15.38%   0   0.00%   25   27.78%   0   0.00%   9     10   8.55%   1   16.67%   13   14.44%   0   0.00%   2     0   0.00%   0   0.00%   0   0.00%   1 | MALE   FEMALE   MALE   FEMALE   MALE     89   76.07%   5   83.33%   52   57.78%   2   100.00%   9   42.86%     18   15.38%   0   0.00%   25   27.78%   0   0.00%   9   42.86%     10   8.55%   1   16.67%   13   14.44%   0   0.00%   2   9.52%     0   0.00%   0   0.00%   0   0.00%   1   4.76% | MALE   FEMALE   MALE   FEMALE   MALE   MALE   MALE   MALE   FEMALE   FEMALE | MALE   FEMALE   MALE   FEMALE   MALE   FEMALE   MALE   FEMALE   FEMALE | MALE   FEMALE   MALE   FEMALE   69     89   76.07%   5   83.33%   52   57.78%   2   100.00%   9   42.86%   4   100.00%   69     18   15.38%   0   0.000%   25   27.78%   0   0.00%   9   42.86%   0   0.00%   15     10   8.55%   1   16.67%   13   14.44%   0   0.00%   2   9.52%   0   0.00%   9     0   0.00%   0   0.00%   0   0.00%   1   4.76%   0   0.00% | MALE   FEMALE   MALE   FEMALE   MALE   FEMALE   MALE   FEMALE   MALE   FEMALE   MALE   FEMALE   FEMALE | MALE   FEMALE   MALE   FEMALE   MALE   MALE   FEMALE   MALE   M | MALE   FEMALE   MALE   FEMALE   MALE   FEMALE   MALE   FEMALE   FEMALE | MALE   FEMALE   MALE   FEMALE   MALE   FEMALE   MALE   FEMALE   MALE   FEMALE   MALE   FEMALE   FEMALE |