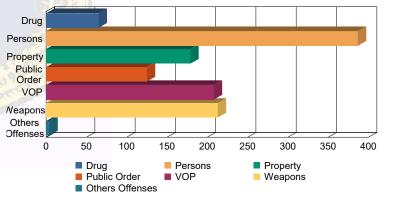

| 0           | 0.00%                       | 1       | (1.37%)             | 0      | 0.00%               | 4         | (0.34%)                |
| 00.00%)                                     | 22               | (100.00%)                     | 280 | (100.00%)                               | 3           | (100.00%)                   | 73      | (100.00%)           | 14     | (100.00%)           | 1,181     | (100.00%)              |
| ·                                           |                  |                               | ,   | , , , , , , , , , , , , , , , , , , , , |             |                             |         | , , , , , , ,       |        |                     |           |                        |

\* Juveniles may have mulitiple offenses

Offense Categories

12.92%



No 40.42%