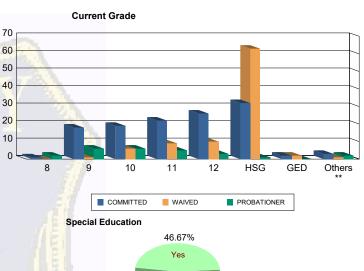

8.89%)   | 1   | (50.00%)  | 5  | (23.81%)  | 0     | 0.00%     | 36  | (15.00%)  |
| 12        | 24  | (20.51%)  | 2      | (33.33%)  | 10 | (11.11%)  | 0   | 0.00%     | 3  | (14.29%)  | 0     | 0.00%     | 39  | (16.25%)  |
| HSG       | 32  | (27.35%)  | 0      | 0.00%     | 62 | (68.89%)  | 1   | (50.00%)  | 1  | (4.76%)   | 0     | 0.00%     | 96  | (40.00%)  |
| GED       | 2   | (1.71%)   | 0      | 0.00%     | 2  | (2.22%)   | 0   | 0.00%     | 0  | 0.00%     | 0     | 0.00%     | 4   | (1.67%)   |
| Others ** | 3   | (2.56%)   | 0      | 0.00%     | 1  | (1.11%)   | 0   | 0.00%     | 2  | (9.52%)   | 0     | 0.00%     | 6   | (2.50%)   |
| Total     | 117 | (100.00%) | 6      | (100.00%) | 90 | (100.00%) | 2   | (100.00%) | 21 | (100.00%) | 4     | (100.00%) | 240 | (100.00%) |



#### \*\* Includes Aged Out Juveniles and Pending Records

### Special Education Services

| · ·     |     |           |   |           |    |           |   |           |    |           |   |           |      |     |                       |
|---------|-----|-----------|---|-----------|----|-----------|---|-----------|----|-----------|---|-----------|------|-----|-----------------------|
| Yes     | 56  | (47.86%)  | 5 | (83.33%)  | 36 | (40.00%)  | 1 | (50.00%)  | 11 | (52.38%)  | 3 | (75.00%)  |      | 112 | <mark>(46.67%)</mark> |
| No      | 53  | (45.30%)  | 1 | (16.67%)  | 33 | (36.67%)  | 1 | (50.00%)  | 8  | (38.10%)  | 1 | (25.00%)  |      | 97  | (40.42%)              |
| Pendina | 8   | (6.84%)   | 0 | 0.00%     | 21 | (23.33%)  | 0 | 0.00%     | 2  | (9.52%)   | 0 | 0.00%     |