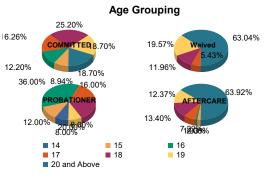

Juvenile Demographics and Statistics

NJ Office of the Attorney General **Juvenile Justice Commission** 



#### \*Statistics are for Friday, March 22, 2024





**Count of Juveniles By Sentencing County** 



| COMMITTED |                     |                                                                   |                                                                                        |                                                                                                                              | WAI                                                                                                                                             |                                                                                                                                                                                           | PROBATIONER