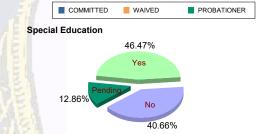

### **Special Education Services**

|   | Yes     | 56  | (47.06%)  | 5 | (83.33%)  | 36 | (40.00%)  | 1 | (50.00%)  | 11 | (55.00%)  | 3 | (75.00%)  | 735 | 112 | (46.47%)  |
|---|---------|-----|-----------|---|-----------|----|-----------|---|-----------|----|-----------|---|-----------|-----|-----|-----------|
|   | No      | 53  | (44.54%)  | 1 | (16.67%)  | 33 | (36.67%)  | 1 | (50.00%)  | 9  | (45.00%)  | 1 | (25.00%)  |     | 98  | (40.66%)  |
|   | Pendina | 10  | (8.40%)   | 0 | 0.00%     | 21 | (23.33%)  | 0 | 0.00%     | 0  | 0.00%     | 0 | 0.00%     | 211 | 31  | (12.86%)  |
| Ĩ | Total   | 119 | (100.00%) | 6 | (100.00%) | 90 | (100.00%) | 2 | (100.00%) | 20 | (100.00%) | 4 | (100.00%) | 2   | 241 | (100.00%) |