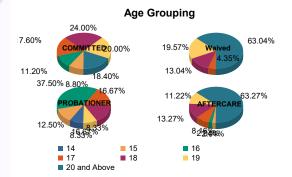

#### Age

| 14           | 0   | 0.00%   | 0 | 0.00%   | 0  | 0.00%                 | 0 | 0.00%   | 1  | 5.00%   | 1 | 25.00%  | 0  | 0.00%   | 0 | 0.00%   | 2   | 0.59%   |
|--------------|-----|---------|---|---------|----|-----------------------|---|---------|----|---------|---|---------|----|---------|---|---------|-----|---------|
| 15           | 10  | 8.40%   | 1 | 16.67%  | 0  | 0.00%                 | 0 | 0.00%   | 2  | 10.00%  | 1 | 25.00%  | 2  | 2.08%   | 0 | 0.00%   | 16  | 4.72%   |
| 16           | 14  | 11.76%  | 0 | 0.00%   | 0  | 0.0 <mark>0%</mark>   | 0 | 0.00%   | 7  | 35.00%  | 2 | 50.00%  | 2  | 2.08%   | 0 | 0.00%   | 25  | 7.37%   |
| 17           | 19  | 15.97%  | 3 | 50.00%  | 4  | 4.44%                 | 0 | 0.00%   | 4  | 20.00%  | 0 | 0.00%   | 8  | 8.33%   | 0 | 0.00%   | 38  | 11.21%  |
| 18           | 29  | 24.37%  | 1 | 16.67%  | 11 | 12.22 <mark>%</mark>  | 1 | 50.00%  | 4  | 20.00%  | 0 | 0.00%   | 13 | 13.54%  | 0 | 0.00%   | 59  | 17.40%  |
| 19           | 24  | 20.17%  | 1 | 16.67%  | 18 | 20.00 <mark>%</mark>  | 0 | 0.00%   | 2  | 10.00%  | 0 | 0.00%   | 10 | 10.42%  | 1 | 50.00%  | 56  | 16.52%  |
| 20 and Above | 23  | 19.33%  | 0 | 0.00%   | 57 | 63.33 <mark>%</mark>  | 1 | 50.00%  | 0  | 0.00%   | 0 | 0.00%   | 61 | 63.54%  | 1 | 50.00%  | 143 | 42.18%  |
| Total        | 119 | 100.00% | 6 | 100.00% | 90 | 100.00 <mark>%</mark> | 2 | 100.00% | 20 | 100.00% | 4 | 100.00% | 96 | 100.00% | 2 | 100.00% | 339 | 100.00% |

| Average Age | 18.27 | 17.17 | 20.24 | 19.00 | 16.70 | 15.25 | 21.49 | 21.50 | 19.58 |
|-------------|-------|-------|-------|-------|-------|-------|-------|-------|-------|
|-------------|-------|-------|-------|-------|-------|-------|-------|-------|-------|