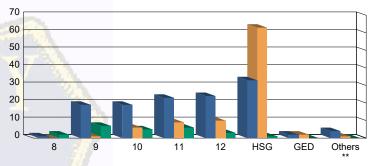

## Juvenile Demographics and Statistics

| Current   |     | СОММ      | ITTED |           |    | WAI       | /ED |           |    | PROBATI   | Total |           |     |          |
|-----------|-----|-----------|-------|-----------|----|-----------|-----|-----------|----|-----------|-------|-----------|-----|----------|
| Grade     | М   | ALE       | FE    | MALE      | М  | ALE       | FEI | MALE      | M  | ALE       | FE    | MALE      |     |          |
| 8         | 1   | (0.84%)   | 0     | 0.00%     | 0  | 0.00%     | 0   | 0.00%     | 0  | 0.00%     | 2     | (50.00%)  | 3   | (1.24%)  |
| 9         | 18  | (15.13%)  | 1     | (16.67%)  | 1  | (1.11%)   | 0   | 0.00%     | 7  | (35.00%)  | 0     | 0.00%     | 27  | (11.20%  |
| 10        | 18  | (15.13%)  | 1     | (16.67%)  | 6  | (6.67%)   | 0   | 0.00%     | 3  | (15.00%)  | 2     | (50.00%)  | 30  | (12.45%  |
| 11        | 21  | (17.65%)  | 2     | (33.33%)  | 8  | (8.89%)   | 1   | (50.00%)  | 6  | (30.00%)  | 0     | 0.00%     | 38  | (15.77%  |
| 12        | 22  | (18.49%)  | 2     | (33.33%)  | 10 | (11.11%)  | 0   | 0.00%     | 3  | (15.00%)  | 0     | 0.00%     | 37  | (15.35%  |
| HSG       | 33  | (27.73%)  | 0     | 0.00%     | 62 | (68.89%)  | 1   | (50.00%)  | 1  | (5.00%)   | 0     | 0.00%     | 97  | (40.25%  |
| GED       | 2   | (1.68%)   | 0     | 0.00%     | 2  | (2.22%)   | 0   | 0.00%     | 0  | 0.00%     | 0     | 0.00%     | 4   | (1.66%   |
| Others ** | 4   | (3.36%)   | 0     | 0.00%     | 1  | (1.11%)   | 0   | 0.00%     | 0  | 0.00%     | 0     | 0.00%     | 5   | (2.07%   |
| Total     | 119 | (100.00%) | 6     | (100.00%) | 90 | (100.00%) | 2   | (100.00%) | 20 | (100.00%) | 4     | (100.00%) | 241 | (100.00% |

**Current Grade** 