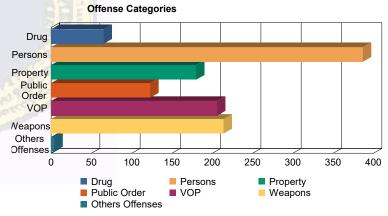

| Drug            | 47  | (5.96%)   | 0  | 0.00%     | 10  | (3.57%)   | 0 | 0.00%     | 7  | (9.72%)   | 1  | (7.14%)   | 65    | (5.51%)   |
|-----------------|-----|-----------|----|-----------|-----|-----------|---|-----------|----|-----------|----|-----------|-------|-----------|
| Persons         | 214 | (27.16%)  | 8  | (36.36%)  | 142 | (50.71%)  | 3 | (100.00%) | 18 | (25.00%)  | 2  | (14.29%)  | 387   | (32.82%)  |
| Property        | 132 | (16.75%)  | 3  | (13.64%)  | 31  | (11.07%)  | 0 | 0.00%     | 11 | (15.28%)  | 3  | (21.43%)  | 180   | (15.27%)  |
| Public Order    | 93  | (11.80%)  | 4  | (18.18%)  | 20  | (7.14%)   | 0 | 0.00%     | 4  | (5.56%)   | 2  | (14.29%)  | 123   | (10.43%)  |
| VOP             | 154 | (19.54%)  | 3  | (13.64%)  | 31  | (11.07%)  | 0 | 0.00%     | 14 | (19.44%)  | 4  | (28.57%)  | 206   | (17.47%)  |
| Weapons         | 146 | (18.53%)  | 4  | (18.18%)  | 45  | (16.07%)  | 0 | 0.00%     | 17 | (23.61%)  | 2  | (14.29%)  | 214   | (18.15%)  |
| Others Offenses | 2   | (0.25%)   | 0  | 0.00%     | 1   | (0.36%)   | 0 | 0.00%     | 1  | (1.39%)   | 0  | 0.00%     | 4     | (0.34%)   |
| Total *         | 788 | (100.00%) | 22 | (100.00%) | 280 | (100.00%) | 3 | (100.00%) | 72 | (100.00%) | 14 | (100.00%) | 1,179 | (100.00%) |