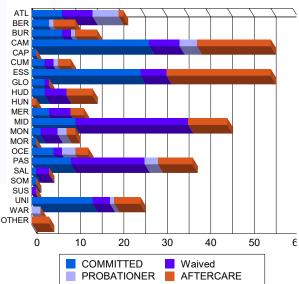

### Juvenile Demographics and Statistics

| Current   |     | COMMI     | ITTED |           |    | WAI                    | /ED |           |    | PROBATI   | Total |           |     |          |
|-----------|-----|-----------|-------|-----------|----|------------------------|-----|-----------|----|-----------|-------|-----------|-----|----------|
| Grade     | M   | ALE       | FEI   | MALE      | М  | ALE                    | FE  | MALE      | M  | ALE       | FEI   | MALE      |     |          |
| 8         | 1   | (0.83%)   | 0     | 0.00%     | 0  | 0.00%                  | 0   | 0.00%     | 0  | 0.00%     | 2     | (50.00%)  | 3   | (1.23%)  |
| 9         | 19  | (15.83%)  | 2     | (28.57%)  | 1  | (1.11%)                | 0   | 0.00%     | 8  | (40.00%)  | 0     | 0.00%     | 30  | (12.35%) |
| 10        | 17  | (14.17%)  | 1     | (14.29%)  | 6  | (6. <mark>67%</mark> ) | 0   | 0.00%     | 3  | (15.00%)  | 2     | (50.00%)  | 29  | (11.93%) |
| 11        | 20  | (16.67%)  | 2     | (28.57%)  | 9  | (10.00%)               | 1   | (50.00%)  | 6  | (30.00%)  | 0     | 0.00%     | 38  | (15.64%) |
| 12        | 21  | (17.50%)  | 2     | (28.57%)  | 10 | (11.11%)               | 0   | 0.00%     | 2  | (10.00%)  | 0     | 0.00%     | 35  | (14.40%  |
| HSG       | 33  | (27.50%)  | 0     | 0.00%     | 61 | (67.78%)               | 1   | (50.00%)  | 1  | (5.00%)   | 0     | 0.00%     | 96  | (39.51%  |
| GED       | 2   | (1.67%)   | 0     | 0.00%     | 2  | (2.22%)                | 0   | 0.00%     | 0  | 0.00%     | 0     | 0.00%     | 4   | (1.65%)  |
| Others ** | 7   | (5.83%)   | 0     | 0.00%     | 1  | (1.11%)                | 0   | 0.00%     | 0  | 0.00%     | 0     | 0.00%     | 8   | (3.29%)  |
| Total     | 120 | (100.00%) | 7     | (100.00%) | 90 | (100.00%)              | 2   | (100.00%) | 20 | (100.00%) | 4     | (100.00%) | 243 | (100.00% |