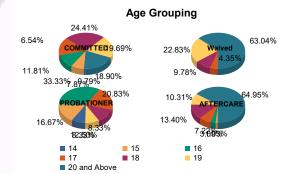

#### Age

| 14           | 0   | 0.00%   | 1 | 14.29%  | 0  | 0.00%                 | 0 | 0.00%   | 1  | 5.00%   | 1 | 25.00%  | 0  | 0.00%   | 0 | 0.00%   | 3   | 0.88%   |
|--------------|-----|---------|---|---------|----|-----------------------|---|---------|----|---------|---|---------|----|---------|---|---------|-----|---------|
| 15           | 9   | 7.50%   | 1 | 14.29%  | 0  | 0.00%                 | 0 | 0.00%   | 3  | 15.00%  | 1 | 25.00%  | 1  | 1.05%   | 0 | 0.00%   | 15  | 4.41%   |
| 16           | 15  | 12.50%  | 0 | 0.00%   | 0  | 0.00%                 | 0 | 0.00%   | 6  | 30.00%  | 2 | 50.00%  | 3  | 3.16%   | 0 | 0.00%   | 26  | 7.65%   |
| 17           | 18  | 15.00%  | 3 | 42.86%  | 4  | 4.44%                 | 0 | 0.00%   | 5  | 25.00%  | 0 | 0.00%   | 7  | 7.37%   | 0 | 0.00%   | 37  | 10.88%  |
| 18           | 30  | 25.00%  | 1 | 14.29%  | 8  | 8.8 <mark>9%</mark>   | 1 | 50.00%  | 3  | 15.00%  | 0 | 0.00%   | 13 | 13.68%  | 0 | 0.00%   | 56  | 16.47%  |
| 19           | 24  | 20.00%  | 1 | 14.29%  | 21 | 23.33 <mark>%</mark>  | 0 | 0.00%   | 2  | 10.00%  | 0 | 0.00%   | 9  | 9.47%   | 1 | 50.00%  | 58  | 17.06%  |
| 20 and Above | 24  | 20.00%  | 0 | 0.00%   | 57 | 63.33 <mark>%</mark>  | 1 | 50.00%  | 0  | 0.00%   | 0 | 0.00%   | 62 | 65.26%  | 1 | 50.00%  | 145 | 42.65%  |
| Total        | 120 | 100.00% | 7 | 100.00% | 90 | 100.00 <mark>%</mark> | 2 | 100.00% | 20 | 100.00% | 4 | 100.00% | 95 | 100.00% | 2 | 100.00% | 340 | 100.00% |