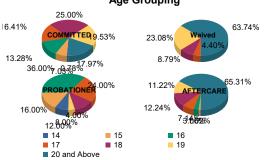

| Average Age  | 18  | 3.29    |   | 16.71   |    | 20.30                 | <u>A</u> | 19.00   |    | 16. <mark>45</mark> | TH | 15.60   |    | 21.58                | 1 | 22.00         | 1   | 9.58   |
|--------------|-----|---------|---|---------|----|-----------------------|----------|---------|----|---------------------|----|---------|----|----------------------|---|---------------|-----|--------|
| Total        | 121 | 100.00% | 7 | 100.00% | 89 | 100.00 <mark>%</mark> | 2        | 100.00% | 20 | 100.00%             | 5  | 100.00% | 96 | <mark>100.00%</mark> | 2 | 100.00%       | 342 | 100.00 |
| 20 and Above | 23  | 19.01%  | 0 | 0.00%   | 57 | 64.04 <mark>%</mark>  | 1        | 50.00%  | 0  | 0.00%               | 0  | 0.00%   | 63 | 65.63%               | 1 | <b>50.00%</b> | 145 | 42.40  |
| 19           | 24  | 19.83%  | 1 | 14.29%  | 21 | 23.60%                | 0        | 0.00%   | 1  | 5.00%               | 0  | 0.00%   | 10 | 10.42%               | 1 | 50.00%        | 58  | 16.96  |
| 18           | 31  | 25.62%  | 1 | 14.29%  | 7  | 7.87%                 | 1        | 50.00%  | 3  | 15.00%              | 0  | 0.00%   | 12 | 12.50%               | 0 | 0.00%         | 55  | 16.08  |
| 17           | 18  | 14.88%  | 3 | 42.86%  | 4  | 4.49%                 | 0        | 0.00%   | 5  | 25.00%              | 1  | 20.00%  | 7  | 7.29%                | 0 | 0.00%         | 38  | 11.11  |
| 16           | 17  | 14.05%  | 0 | 0.00%   | 0  | 0.00%                 | 0        | 0.00%   | 7  | 35.00%              | 2  | 40.00%  | 3  | 3.13%                | 0 | 0.00%         | 29  | 8.48   |
| 15           | 8   | 6.61%   | 1 | 14.29%  | 0  | 0.00%                 | 0        | 0.00%   | 3  | 15.00%              | 1  | 20.00%  | 1  | 1.04%                | 0 | 0.00%         | 14  | 4.09   |
| 14           | 0   | 0.00%   | 1 | 14.29%  | 0  | 0.00%                 | 0        | 0.00%   | 1  | 5.00%               | 1  | 20.00%  | 0  | 0.00%                | 0 | 0.00%         | 3   | 0.88   |
| Age          |     |         |   |         |    | N.                    |          |         |    |                     | 18 |         | 10 |                      |   |               |     |        |