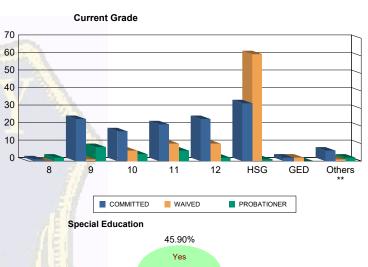

## Juvenile Demographics and Statistics

| Current   |     | COMMI     | TTED   |           |      | WAIV      | 'ED    |           |      | PROBATI   | Total  |           |     |           |
|-----------|-----|-----------|--------|-----------|------|-----------|--------|-----------|------|-----------|--------|-----------|-----|-----------|
| Grade     | M   | ALE       | FEMALE |           | MALE |           | FEMALE |           | MALE |           | FEMALE |           |     |           |
| 8         | 1   | (0.83%)   | 0      | 0.00%     | 0    | 0.00%     | 0      | 0.00%     | 0    | 0.00%     | 2      | (40.00%)  | 3   | (1.23%)   |
| 9         | 22  | (18.18%)  | 2      | (28.57%)  | 1    | (1.12%)   | 0      | 0.00%     | 8    | (40.00%)  | 0      | 0.00%     | 33  | (13.52%)  |
| 10        | 16  | (13.22%)  | 1      | (14.29%)  | 6    | (6.74%)   | 0      | 0.00%     | 2    | (10.00%)  | 2      | (40.00%)  | 27  | (11.07%)  |
| 11        | 19  | (15.70%)  | 2      | (28.57%)  | 9    | (10.11%)  | 1      | (50.00%)  | 6    | (30.00%)  | 0      | 0.00%     | 37  | (15.16%)  |
| 12        | 22  | (18.18%)  | 2      | (28.57%)  | 10   | (11.24%)  | 0      | 0.00%     | 2    | (10.00%)  | 0      | 0.00%     | 36  | (14.75%)  |
| HSG       | 33  | (27.27%)  | 0      | 0.00%     | 60   | (67.42%)  | 1      | (50.00%)  | 1    | (5.00%)   | 0      | 0.00%     | 95  | (38.93%)  |
| GED       | 2   | (1.65%)   | 0      | 0.00%     | 2    | (2.25%)   | 0      | 0.00%     | 0    | 0.00%     | 0      | 0.00%     | 4   | (1.64%)   |
| Others ** | 6   | (4.96%)   | 0      | 0.00%     | 1    | (1.12%)   | 0      | 0.00%     | 1    | (5.00%)   | 1      | (20.00%)  | 9   | (3.69%)   |
| Total     | 121 | (100.00%) | 7      | (100.00%) | 89   | (100.00%) | 2      | (100.00%) | 20   | (100.00%) | 5      | (100.00%) | 244 | (100.00%) |

# \*\* Includes Aged Out Juveniles and Pending Records

### **Special Education Services**

| •       |     |           |   |           |    |           |   |           |    |           |   |           |   |     |           |
|---------|-----|-----------|---|-----------|----|-----------|---|-----------|----|-----------|---|-----------|---|-----|-----------|
| Yes     | 55  | (45.45%)  | 6 | (85.71%)  | 36 | (40.45%)  | 1 | (50.00%)  | 11 | (55.00%)  | 3 | (60.00%)  |   | 112 | (45.90%)  |
| No      | 53  | (43.80%)  | 1 | (14.29%)  | 32 | (35.96%)  | 1 | (50.00%)  | 8  | (40.00%)  | 1 | (20.00%)  |   | 96  | (39.34%)  |
| Pendina | 13  | (10.74%)  | 0 | 0.00%     | 21 | (23.60%)  | 0 | 0.00%     | 1  | (5.00%)   | 1 | (20.00%)  |   | 36  | (14.75%)  |
| Total   | 121 | (100.00%) | 7 | (100.00%) | 89 | (100.00%) | 2 | (100.00%) | 20 | (100.00%) | 5 | (100.00%) | 2 | 244 | (100.00%) |