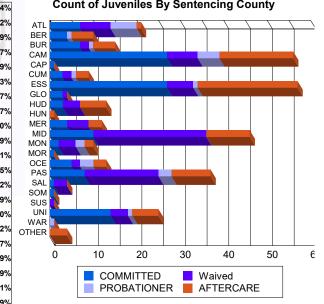

| C ~ . | aton  | oin  | ~ ( | <u></u> | inty  |
|-------|-------|------|-----|---------|-------|
| Sei   | liten | CIII | y v | 200     | iiity |

|       |     | ,       |   |         |    |         |   |         |    |         |   |         |    |         |   |         |     |         |
|-------|-----|---------|---|---------|----|---------|---|---------|----|---------|---|---------|----|---------|---|---------|-----|---------|
| ATL   | 7   | 5.79%   | 0 | 0.00%   | 7  | 7.87%   | 0 | 0.00%   | 5  | 25.00%  | 1 | 20.00%  | 1  | 1.04%   | 0 | 0.00%   | 21  | 6.14%   |
| BER   | 4   | 3.31%   | 0 | 0.00%   | 0  | 0.00%   | 0 | 0.00%   | 0  | 0.00%   | 1 | 20.00%  | 5  | 5.21%   | 0 | 0.00%   | 10  | 2.92%   |
| BUR   | 6   | 4.96%   | 1 | 14.29%  | 2  | 2.25%   | 0 | 0.00%   | 0  | 0.00%   | 1 | 20.00%  | 5  | 5.21%   | 0 | 0.00%   | 15  | 4.39%   |
| CAM   | 27  | 22.31%  | 0 | 0.00%   | 6  | 6.74%   | 1 | 50.00%  | 3  | 15.00%  | 2 | 40.00%  | 15 | 15.63%  | 2 | 100.00% | 56  | 16.37%  |
| CAP   | 1   | 0.83%   | 0 | 0.00%   | 0  | 0.00%   | 0 | 0.00%   | 0  | 0.00%   | 0 | 0.00%   | 0  | 0.00%   | 0 | 0.00%   | 1   | 0.29%   |
| CUM   | 3   | 2.48%   | 0 | 0.00%   | 2  | 2.25%   | 0 | 0.00%   | 1  | 5.00%   | 0 | 0.00%   | 3  | 3.13%   | 0 | 0.00%   | 9   | 2.63%   |
| ESS   | 24  | 19.83%  | 3 | 42.86%  | 6  | 6.74%   | 0 | 0.00%   | 1  | 5.00%   | 0 | 0.00%   | 23 | 23.96%  | 0 | 0.00%   | 57  | 16.67%  |
| GLO   | 3   | 2.48%   | 0 | 0.00%   | 1  | 1.12%   | 0 | 0.00%   | 0  | 0.00%   | 0 | 0.00%   | 0  | 0.00%   | 0 | 0.00%   | 4   | 1.17%   |
| HUD   | 2   | 1.65%   | 1 | 14.29%  | 4  | 4.49%   | 0 | 0.00%   | 0  | 0.00%   | 0 | 0.00%   | 6  | 6.25%   | 0 | 0.00%   | 13  | 3.80%   |
| HUN   | 0   | 0.00%   | 0 | 0.00%   | 0  | 0.00%   | 0 | 0.00%   | 0  | 0.00%   | 0 | 0.00%   | 1  | 1.04%   | 0 | 0.00%   | 1   | 0.29%   |
| MER   | 4   | 3.31%   | 0 | 0.00%   | 5  | 5.62%   | 0 | 0.00%   | 0  | 0.00%   | 0 | 0.00%   | 3  | 3.13%   | 0 | 0.00%   | 12  | 3.51%   |
| MID   | 10  | 8.26%   | 0 | 0.00%   | 25 | 28.09%  | 1 | 50.00%  | 0  | 0.00%   | 0 | 0.00%   | 10 | 10.42%  | 0 | 0.00%   | 46  | 13.45%  |
| MON   | 2   | 1.65%   | 0 | 0.00%   | 4  | 4.49%   | 0 | 0.00%   | 2  | 10.00%  | 0 | 0.00%   | 2  | 2.08%   | 0 | 0.00%   | 10  | 2.92%   |
| MOR   | 1   | 0.83%   | 0 | 0.00%   | 0  | 0.00%   | 0 | 0.00%   | 0  | 0.00%   | 0 | 0.00%   | 0  | 0.00%   | 0 | 0.00%   | 1   | 0.29%   |
| OCE   | 4   | 3.31%   | 1 | 14.29%  | 2  | 2.25%   | 0 | 0.00%   | 3  | 15.00%  | 0 | 0.00%   | 3  | 3.13%   | 0 | 0.00%   | 13  | 3.80%   |
| PAS   | 8   | 6.61%   | 0 | 0.00%   | 17 | 19.10%  | 0 | 0.00%   | 3  | 15.00%  | 0 | 0.00%   | 9  | 9.38%   | 0 | 0.00%   | 37  | 10.82%  |
| SAL   | 1   | 0.83%   | 0 | 0.00%   | 3  | 3.37%   | 0 | 0.00%   | 0  | 0.00%   | 0 | 0.00%   | 0  | 0.00%   | 0 | 0.00%   | 4   | 1.17%   |
| SOM   | 0   | 0.00%   | 1 | 14.29%  | 0  | 0.00%   | 0 | 0.00%   | 0  | 0.00%   | 0 | 0.00%   | 0  | 0.00%   | 0 | 0.00%   | 1   | 0.29%   |
| SUS   | 0   | 0.00%   | 0 | 0.00%   | 1  | 1.12%   | 0 | 0.00%   | 0  | 0.00%   | 0 | 0.00%   | 0  | 0.00%   | 0 | 0.00%   | 1   | 0.29%   |
| UNI   | 14  | 11.57%  | 0 | 0.00%   | 4  | 4.49%   | 0 | 0.00%   | 1  | 5.00%   | 0 | 0.00%   | 6  | 6.25%   | 0 | 0.00%   | 25  | 7.31%   |
| WAR   | 0   | 0.00%   | 0 | 0.00%   | 0  | 0.00%   | 0 | 0.00%   | 1  | 5.00%   | 0 | 0.00%   | 0  | 0.00%   | 0 | 0.00%   | 1   | 0.29%   |
| OTHER | 0   | 0.00%   | 0 | 0.00%   | 0  | 0.00%   | 0 | 0.00%   | 0  | 0.00%   | 0 | 0.00%   | 4  | 4.17%   | 0 | 0.00%   | 4   | 1.17%   |
| Total | 121 | 100.00% | 7 | 100.00% | 89 | 100.00% | 2 | 100.00% | 20 | 100.00% | 5 | 100.00% | 96 | 100.00% | 2 | 100.00% | 342 | 100.00% |
|       |     |         |   |         |    |         |   |         |    |         |   |         |    |         |   |         |     | -       |