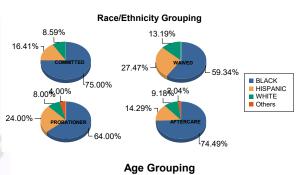

### **Count of Juveniles By Sentencing County**

| Race/     | COMMITTED |         |   | WAIVED  |    |         |   |         | PROBAT | ER      |    | AFTER   | Total |         |        |         |     |         |
|-----------|-----------|---------|---|---------|----|---------|---|---------|--------|---------|----|---------|-------|---------|--------|---------|-----|---------|
| Ethnicity | N         | MALE    |   | FEMALE  |    | MALE    |   | FEMALE  |        | MALE    |    | FEMALE  | 20    | MALE    | FEMALE |         |     |         |
| BLACK     | 90        | 74.38%  | 6 | 85.71%  | 52 | 58.43%  | 2 | 100.00% | 11     | 55.00%  | 5  | 100.00% | 71    | 73.96%  | 2      | 100.00% | 239 | 69.88%  |
| HISPANIC  | 21        | 17.36%  | 0 | 0.00%   | 25 | 28.09%  | 0 | 0.00%   | 6      | 30.00%  | 0  | 0.00%   | 14    | 14.58%  | 0      | 0.00%   | 66  | 19.30%  |
| WHITE     | 10        | 8.26%   | 1 | 14.29%  | 12 | 13.48%  | 0 | 0.00%   | 2      | 10.00%  | 0  | 0.00%   | 9     | 9.38%   | 0      | 0.00%   | 34  | 9.94%   |
| Others    | 0         | 0.00%   | 0 | 0.00%   | 0  | 0.00%   | 0 | 0.00%   | 1      | 5.00%   | 0  | 0.00%   | 2     | 2.08%   | 0      | 0.00%   | 3   | 0.88%   |
| Total     | 121       | 100.00% | 7 | 100.00% | 89 | 100.00% | 2 | 100.00% | 20     | 100.00% | 5  | 100.00% | 96    | 100.00% | 2      | 100.00% | 342 | 100.00% |
|           |           |         |   |         |    | 12      |   | 1.1     |        | 1 9 9   | f. |         | -     |         |        | 1 6     |     | C4N     |

| Average Age  | 18  | 3.29    |   | 16.71   |    | 20.30                 | <u>A</u> | 19.00   |    | 16. <mark>45</mark> | TH | 15.60   |    | 21.58                | 1 | 22.00         | 1   | 9.58   |
|--------------|-----|---------|---|---------|----|-----------------------|----------|---------|----|---------------------|----|---------|----|----------------------|---|---------------|-----|--------|
| Total        | 121 | 100.00% | 7 | 100.00% | 89 | 100.00 <mark>%</mark> | 2        | 100.00% | 20 | 100.00%             | 5  | 100.00% | 96 | <mark>100.00%</mark> | 2 | 100.00%       | 342 | 100.00 |
| 20 and Above | 23  | 19.01%  | 0 | 0.00%   | 57 | 64.04 <mark>%</mark>  | 1        | 50.00%  | 0  | 0.00%               | 0  | 0.00%   | 63 | 65.63%               | 1 | <b>50.00%</b> | 145 | 42.40  |
| 19           | 24  | 19.83%  | 1 | 14.29%  | 21 | 23.60%                | 0        | 0.00%   | 1  | 5.00%               | 0  | 0.00%   | 10 | 10.42%               | 1 | 50.00%        | 58  | 16.96  |
| 18           | 31  | 25.62%  | 1 | 14.29%  | 7  | 7.87%                 | 1        | 50.00%  | 3  | 15.00%              | 0  | 0.00%   | 12 | 12.50%               | 0 | 0.00%         | 55  | 16.08  |
| 17           | 18  | 14.88%  | 3 | 42.86%  | 4  | 4.49%                 | 0        | 0.00%   | 5  | 25.00%              | 1  | 20.00%  | 7  | 7.29%                | 0 | 0.00%         | 38  | 11.11  |
| 16           | 17  | 14.05%  | 0 | 0.00%   | 0  | 0.00%                 | 0        | 0.00%   | 7  | 35.00%              | 2  | 40.00%  | 3  | 3.13%                | 0 | 0.00%         | 29  | 8.48   |
| 15           | 8   | 6.61%   | 1 | 14.29%  | 0  | 0.00%                 | 0        | 0.00%   | 3  | 15.00%              | 1  | 20.00%  | 1  | 1.04%                | 0 | 0.00%         | 14  | 4.09   |
| 14           | 0   | 0.00%   | 1 | 14.29%  | 0  | 0.00%                 | 0        | 0.00%   | 1  | 5.00%               | 1  | 20.00%  | 0  | 0.00%                | 0 | 0.00%         | 3   | 0.88   |
| Age          |     |         |   |         |    | N.                    |          |         |    |                     | 18 |         | 10 |                      |   |               |     |        |