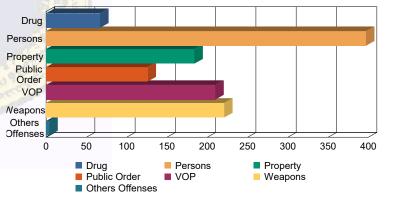

## **Offense Categories**

| 50<br>218<br>132 | (6.23%)<br>(27.18%)<br>(16.46%) | 9                                                                    | 0.00%<br>(34.62%)                             | 10<br>144                                                                                   | (3.50%)<br>(50.35%)                                                                                       | 0                                                                                                                                         | 0.00%                                                                                                                                                 | 6                                                                                                                                                                             | (7.89%)                                                                                                                                                                                     | 1                                                                                                                                                                                                                           | (6.25%)                                                                                                                                                                                                                                 | 67                                                                                                                                                                                                                                          | (5.54%)                                                                                                                                                                                                                                                     |
|------------------|---------------------------------|----------------------------------------------------------------------|-----------------------------------------------|---------------------------------------------------------------------------------------------|-----------------------------------------------------------------------------------------------------------|-------------------------------------------------------------------------------------------------------------------------------------------|-------------------------------------------------------------------------------------------------------------------------------------------------------|-------------------------------------------------------------------------------------------------------------------------------------------------------------------------------|---------------------------------------------------------------------------------------------------------------------------------------------------------------------------------------------|-----------------------------------------------------------------------------------------------------------------------------------------------------------------------------------------------------------------------------|-----------------------------------------------------------------------------------------------------------------------------------------------------------------------------------------------------------------------------------------|---------------------------------------------------------------------------------------------------------------------------------------------------------------------------------------------------------------------------------------------|-------------------------------------------------------------------------------------------------------------------------------------------------------------------------------------------------------------------------------------------------------------|
|                  | ` 1                             | -                                                                    | (34.62%)                                      | 144                                                                                         | (50 259/)                                                                                                 |                                                                                                                                           |                                                                                                                                                       |                                                                                                                                                                               |                                                                                                                                                                                             |                                                                                                                                                                                                                             |                                                                                                                                                                                                                                         |                                                                                                                                                                                                                                             |                                                                                                                                                                                                                                                             |
| 132              | (16 46%)                        |                                                                      |                                               |                                                                                             | (50.35%)                                                                                                  | 3                                                                                                                                         | (100.00%)                                                                                                                                             | 20                                                                                                                                                                            | (26.32%)                                                                                                                                                                                    | 3                                                                                                                                                                                                                           | (18.75%)                                                                                                                                                                                                                                | 397                                                                                                                                                                                                                                         | (32.84%)                                                                                                                                                                                                                                                    |
|                  | (10.40 /0)                      | 4                                                                    | (15.38%)                                      | 32                                                                                          | (11.19%)                                                                                                  | 0                                                                                                                                         | 0.00%                                                                                                                                                 | 13                                                                                                                                                                            | (17.11%)                                                                                                                                                                                    | 3                                                                                                                                                                                                                           | (18.75%)                                                                                                                                                                                                                                | 184                                                                                                                                                                                                                                         | (15.22%)                                                                                                                                                                                                                                                    |
| 93               | (11.60%)                        | 5                                                                    | (19.23%)                                      | 21                                                                                          | (7.34%)                                                                                                   | 0                                                                                                                                         | 0.00%                                                                                                                                                 | 5                                                                                                                                                                             | (6.58%)                                                                                                                                                                                     | 2                                                                                                                                                                                                                           | (12.50%)                                                                                                                                                                                                                                | 126                                                                                                                                                                                                                                         | (10.42%)                                                                                                                                                                                                                                                    |
| 156              | (19.45%)                        | 4                                                                    | (15.38%)                                      | 32                                                                                          | (11.19%)                                                                                                  | 0                                                                                                                                         | 0.00%                                                                                                                                                 | 13                                                                                                                                                                            | (17.11%)                                                                                                                                                                                    | 5                                                                                                                                                                                                                           | (31.25%)                                                                                                                                                                                                                                | 210                                                                                                                                                                                                                                         | (17.37%)                                                                                                                                                                                                                                                    |
| 151              | (18.83%)                        | 4                                                                    | (15.38%)                                      | 46                                                                                          | (16.08%)                                                                                                  | 0                                                                                                                                         | 0.00%                                                                                                                                                 | 18                                                                                                                                                                            | (23.68%)                                                                                                                                                                                    | 2                                                                                                                                                                                                                           | (12.50%)                                                                                                                                                                                                                                | 221                                                                                                                                                                                                                                         | (18.28%)                                                                                                                                                                                                                                                    |
| 2                | (0.25%)                         | 0                                                                    | 0.00%                                         | 1                                                                                           | (0.35%)                                                                                                   | 0                                                                                                                                         | 0.00%                                                                                                                                                 | 1                                                                                                                                                                             | (1.32%)                                                                                                                                                                                     | 0                                                                                                                                                                                                                           | 0.00%                                                                                                                                                                                                                                   | 4                                                                                                                                                                                                                                           | (0.33%)                                                                                                                                                                                                                                                     |
| 802              | (100.00%)                       | 26                                                                   | (100.00%)                                     | 286                                                                                         | (100.00%)                                                                                                 | 3                                                                                                                                         | (100.00%)                                                                                                                                             | 76                                                                                                                                                                            | (100.00%)                                                                                                                                                                                   | 16                                                                                                                                                                                                                          | (100.00%)                                                                                                                                                                                                                               | 1,209                                                                                                                                                                                                                                       | (100.00%)                                                                                                                                                                                                                                                   |
|                  | 156<br>151<br>2                 | 156 ( <b>19.45%</b> )<br>151 ( <b>18.83%</b> )<br>2 ( <b>0.25%</b> ) | 156 (19.45%) 4   151 (18.83%) 4   2 (0.25%) 0 | 156   (19.45%)   4   (15.38%)     151   (18.83%)   4   (15.38%)     2   (0.25%)   0   0.00% | 156   (19.45%)   4   (15.38%)   32     151   (18.83%)   4   (15.38%)   46     2   (0.25%)   0   0.00%   1 | 156   (19.45%)   4   (15.38%)   32   (11.19%)     151   (18.83%)   4   (15.38%)   46   (16.08%)     2   (0.25%)   0   0.00%   1   (0.35%) | 156   (19.45%)   4   (15.38%)   32   (11.19%)   0     151   (18.83%)   4   (15.38%)   46   (16.08%)   0     2   (0.25%)   0   0.00%   1   (0.35%)   0 | 156   (19.45%)   4   (15.38%)   32   (11.19%)   0   0.00%     151   (18.83%)   4   (15.38%)   46   (16.08%)   0   0.00%     2   (0.25%)   0   0.00%   1   (0.35%)   0   0.00% | 156   (19.45%)   4   (15.38%)   32   (11.19%)   0   0.00%   13     151   (18.83%)   4   (15.38%)   46   (16.08%)   0   0.00%   18     2   (0.25%)   0   0.00%   1   (0.35%)   0   0.00%   1 | 156   (19.45%)   4   (15.38%)   32   (11.19%)   0   0.00%   13   (17.11%)     151   (18.83%)   4   (15.38%)   46   (16.08%)   0   0.00%   18   (23.68%)     2   (0.25%)   0   0.00%   1   (0.35%)   0   0.00%   1   (1.32%) | 156   (19.45%)   4   (15.38%)   32   (11.19%)   0   0.00%   13   (17.11%)   5     151   (18.83%)   4   (15.38%)   46   (16.08%)   0   0.00%   18   (23.68%)   2     2   (0.25%)   0   0.00%   1   (0.35%)   0   0.00%   1   (1.32%)   0 | 156   (19.45%)   4   (15.38%)   32   (11.19%)   0   0.00%   13   (17.11%)   5   (31.25%)     151   (18.83%)   4   (15.38%)   46   (16.08%)   0   0.00%   18   (23.68%)   2   (12.50%)     2   (0.25%)   0   0.00%   1   (1.32%)   0   0.00% | 156   (19.45%)   4   (15.38%)   32   (11.19%)   0   0.00%   13   (17.11%)   5   (31.25%)   210     151   (18.83%)   4   (15.38%)   46   (16.08%)   0   0.00%   18   (23.68%)   2   (12.50%)   221     2   (0.25%)   0   0.00%   1   (1.32%)   0   0.00%   4 |