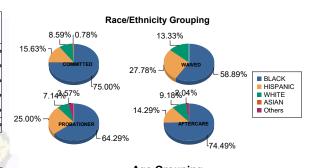

Δno

Juvenile Demographics and Statistics

NJ Office of the Attorney General **Juvenile Justice Commission** 

**Count of Juveniles By Sentencing County** 

| Race/     |     | COMM    | ITTE | D       |    | WAI     | /ED |           |    | PROBAT  | ION | ER      |    | AFTER   | CAR | E       | -   | Fotal   |
|-----------|-----|---------|------|---------|----|---------|-----|-----------|----|---------|-----|---------|----|---------|-----|---------|-----|---------|
| Ethnicity | N   | IALE    | I    | FEMALE  |    | MALE    | F   | FEMALE    |    | MALE    |     | FEMALE  | 20 | MALE    |     | FEMALE  |     |         |
| BLACK     | 90  | 74.38%  | 6    | 85.71%  | 51 | 57.95%  | 2   | 100.00%   | 13 | 56.52%  | 5   | 100.00% | 71 | 73.96%  | 2   | 100.00% | 240 | 69.77%  |
| HISPANIC  | 20  | 16.53%  | 0    | 0.00%   | 25 | 28.41%  | 0   | 0.00%     | 7  | 30.43%  | 0   | 0.00%   | 14 | 14.58%  | 0   | 0.00%   | 66  | 19.19%  |
| WHITE     | 10  | 8.26%   | 1    | 14.29%  | 12 | 13.64%  | 0   | 0.00%     | 2  | 8.70%   | 0   | 0.00%   | 9  | 9.38%   | 0   | 0.00%   | 34  | 9.88%   |
| ASIAN     | 1   | 0.83%   | 0    | 0.00%   | 0  | 0.00%   | 0   | 0.00%     | 0  | 0.00%   | 0   | 0.00%   | 0  | 0.00%   | 0   | 0.00%   | 1   | 0.29%   |
| Others    | 0   | 0.00%   | 0    | 0.00%   | 0  | 0.00%   | 0   | 0.00%     | 1  | 4.35%   | 0   | 0.00%   | 2  | 2.08%   | 0   | 0.00%   | 3   | 0.87%   |
| Total     | 121 | 100.00% | 7    | 100.00% | 88 | 100.00% | 2   | 100.00%   | 23 | 100.00% | 5   | 100.00% | 96 | 100.00% | 2   | 100.00% | 344 | 100.00% |
|           |     |         |      |         |    | 1 2     |     | Color No. |    |         |     | - i - i |    |         |     |         |     | 100     |

| Average Age  | 18.30 |         | 18.30 16.71 |         |    | 20.32 19.00           |   |         | 16.43 |         |   | 15.40   |    | 21.51   |   | 22.00         | 19.54 |        |
|--------------|-------|---------|-------------|---------|----|-----------------------|---|---------|-------|---------|---|---------|----|---------|---|---------------|-------|--------|
| Total        | 121   | 100.00% | 7           | 100.00% | 88 | 100.00 <mark>%</mark> | 2 | 100.00% | 23    | 100.00% | 5 | 100.00% | 96 | 100.00% | 2 | 100.00%       | 344   | 100.00 |
| 20 and Above | 23    | 19.01%  | 0           | 0.00%   | 56 | 63.64 <mark>%</mark>  | 1 | 50.00%  | 0     | 0.00%   | 0 | 0.00%   | 61 | 63.54%  | 1 | <b>50.00%</b> | 142   | 41.28  |
| 19           | 25    | 20.66%  | 1           | 14.29%  | 21 | 23.86%                | 0 | 0.00%   | 1     | 4.35%   | 0 | 0.00%   | 11 | 11.46%  | 1 | 50.00%        | 60    | 17.44  |
| 18           | 30    | 24.79%  | 1           | 14.29%  | 7  | 7.95%                 | 1 | 50.00%  | 3     | 13.04%  | 0 | 0.00%   | 13 | 13.54%  | 0 | 0.00%         | 55    | 15.99  |
| 17           | 19    | 15.70%  | 3           | 42.86%  | 4  | 4.55%                 | 0 | 0.00%   | 7     | 30.43%  | 1 | 20.00%  | 6  | 6.25%   | 0 | 0.00%         | 40    | 11.63  |
| 16           | 17    | 14.05%  | 0           | 0.00%   | 0  | 0.00%                 | 0 | 0.00%   | 7     | 30.43%  | 2 | 40.00%  | 3  | 3.13%   | 0 | 0.00%         | 29    | 8.43   |
| 15           | 7     | 5.79%   | 1           | 14.29%  | 0  | 0.00%                 | 0 | 0.00%   | 4     | 17.39%  | 0 | 0.00%   | 2  | 2.08%   | 0 | 0.00%         | 14    | 4.07   |
| 14           | 0     | 0.00%   | 1           | 14.29%  | 0  | 0.00%                 | 0 | 0.00%   | 1     | 4.35%   | 2 | 40.00%  | 0  | 0.00%   | 0 | 0.00%         | 4     | 1.16   |