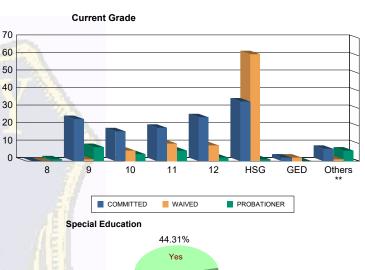

## Juvenile Demographics and Statistics

| Current   |     | COMMI     | TTED   |           |      | WAIV      |        |           | PROBATI | Total     |        |           |     |           |
|-----------|-----|-----------|--------|-----------|------|-----------|--------|-----------|---------|-----------|--------|-----------|-----|-----------|
| Grade     | M   | ALE       | FEMALE |           | MALE |           | FEMALE |           | MALE    |           | FEMALE |           |     |           |
| 8         | 0   | 0.00%     | 0      | 0.00%     | 0    | 0.00%     | 0      | 0.00%     | 0       | 0.00%     | 1      | (20.00%)  | 1   | (0.41%)   |
| 9         | 22  | (18.18%)  | 2      | (28.57%)  | 1    | (1.14%)   | 0      | 0.00%     | 8       | (34.78%)  | 0      | 0.00%     | 33  | (13.41%)  |
| 10        | 16  | (13.22%)  | 1      | (14.29%)  | 6    | (6.82%)   | 0      | 0.00%     | 2       | (8.70%)   | 2      | (40.00%)  | 27  | (10.98%)  |
| 11        | 17  | (14.05%)  | 2      | (28.57%)  | 9    | (10.23%)  | 1      | (50.00%)  | 6       | (26.09%)  | 0      | 0.00%     | 35  | (14.23%)  |
| 12        | 23  | (19.01%)  | 2      | (28.57%)  | 9    | (10.23%)  | 0      | 0.00%     | 2       | (8.70%)   | 0      | 0.00%     | 36  | (14.63%)  |
| HSG       | 34  | (28.10%)  | 0      | 0.00%     | 60   | (68.18%)  | 1      | (50.00%)  | 1       | (4.35%)   | 0      | 0.00%     | 96  | (39.02%)  |
| GED       | 2   | (1.65%)   | 0      | 0.00%     | 2    | (2.27%)   | 0      | 0.00%     | 0       | 0.00%     | 0      | 0.00%     | 4   | (1.63%)   |
| Others ** | 7   | (5.79%)   | 0      | 0.00%     | 1    | (1.14%)   | 0      | 0.00%     | 4       | (17.39%)  | 2      | (40.00%)  | 14  | (5.69%)   |
| Total     | 121 | (100.00%) | 7      | (100.00%) | 88   | (100.00%) | 2      | (100.00%) | 23      | (100.00%) | 5      | (100.00%) | 246 | (100.00%) |

## **Special Education Services**

| Yes     | 55  | (45.45%)  | 6 | (85.71%)  | 34 | (38.64%)  | 1 | (50.00%)  | 11 | (47.83%)  | 2 | (40.00%)  | 10 | ) <mark>(4</mark> 4.31%) |
|---------|-----|-----------|---|-----------|----|-----------|---|-----------|----|-----------|---|-----------|----|--------------------------|
| No      | 52  | (42.98%)  | 1 | (14.29%)  | 33 | (37.50%)  | 1 | (50.00%)  | 8  | (34.78%)  | 1 | (20.00%)  | 9  | 6 (39.02%)               |
| Pendina | 14  | (11.57%)  | 0 | 0.00%     | 21 | (23.86%)  | 0 | 0.00%     | 4  | (17.39%)  | 2 | (40.00%)  | 4  | (16.67%)                 |
| Total   | 121 | (100.00%) | 7 | (100.00%) | 88 | (100.00%) | 2 | (100.00%) | 23 | (100.00%) | E | (100.00%) | 24 | 6 (100.00%)              |