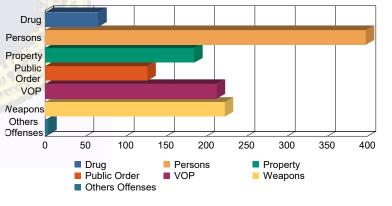

## **Offense Categories**

| 50  | (6.20%)                             | 0                                                                                        | 0.00%                                                                                           | 10                                                                                                                                                 | (3.50%)                                                                                                                                                              | 0                                                                                                                                                                                                                        | 0.00%                                                                                                                                                                                                                                | 6                                                    | (7.59%)                                                                                                                                                                                                                                                                                      | 0                                                    | 0.00%                                                                                                                                                                                                                                                                                                                                                        | 66                                                                                                                                                                                                                                                                                                                                                                                            | (5.43%)                                                                                                                                                                                                                                                                                                                                                                                                             |
|-----|-------------------------------------|------------------------------------------------------------------------------------------|-------------------------------------------------------------------------------------------------|----------------------------------------------------------------------------------------------------------------------------------------------------|----------------------------------------------------------------------------------------------------------------------------------------------------------------------|--------------------------------------------------------------------------------------------------------------------------------------------------------------------------------------------------------------------------|--------------------------------------------------------------------------------------------------------------------------------------------------------------------------------------------------------------------------------------|------------------------------------------------------|----------------------------------------------------------------------------------------------------------------------------------------------------------------------------------------------------------------------------------------------------------------------------------------------|------------------------------------------------------|--------------------------------------------------------------------------------------------------------------------------------------------------------------------------------------------------------------------------------------------------------------------------------------------------------------------------------------------------------------|-----------------------------------------------------------------------------------------------------------------------------------------------------------------------------------------------------------------------------------------------------------------------------------------------------------------------------------------------------------------------------------------------|---------------------------------------------------------------------------------------------------------------------------------------------------------------------------------------------------------------------------------------------------------------------------------------------------------------------------------------------------------------------------------------------------------------------|
| 219 | (27.17%)                            | 9                                                                                        | (34.62%)                                                                                        | 144                                                                                                                                                | (50.35%)                                                                                                                                                             | 3                                                                                                                                                                                                                        | (100.00%)                                                                                                                                                                                                                            | 21                                                   | (26.58%)                                                                                                                                                                                                                                                                                     | 2                                                    | (12.50%)                                                                                                                                                                                                                                                                                                                                                     | 398                                                                                                                                                                                                                                                                                                                                                                                           | (32.73%)                                                                                                                                                                                                                                                                                                                                                                                                            |
| 132 | (16.38%)                            | 4                                                                                        | (15.38%)                                                                                        | 32                                                                                                                                                 | (11.19%)                                                                                                                                                             | 0                                                                                                                                                                                                                        | 0.00%                                                                                                                                                                                                                                | 14                                                   | (17.72%)                                                                                                                                                                                                                                                                                     | 3                                                    | (18.75%)                                                                                                                                                                                                                                                                                                                                                     | 185                                                                                                                                                                                                                                                                                                                                                                                           | (15.21%)                                                                                                                                                                                                                                                                                                                                                                                                            |
| 93  | (11.54%)                            | 5                                                                                        | (19.23%)                                                                                        | 21                                                                                                                                                 | (7.34%)                                                                                                                                                              | 0                                                                                                                                                                                                                        | 0.00%                                                                                                                                                                                                                                | 5                                                    | (6.33%)                                                                                                                                                                                                                                                                                      | 3                                                    | (18.75%)                                                                                                                                                                                                                                                                                                                                                     | 127                                                                                                                                                                                                                                                                                                                                                                                           | (10.44%)                                                                                                                                                                                                                                                                                                                                                                                                            |
| 157 | (19.48%)                            | 4                                                                                        | (15.38%)                                                                                        | 32                                                                                                                                                 | (11.19%)                                                                                                                                                             | 0                                                                                                                                                                                                                        | 0.00%                                                                                                                                                                                                                                | 14                                                   | (17.72%)                                                                                                                                                                                                                                                                                     | 6                                                    | (37.50%)                                                                                                                                                                                                                                                                                                                                                     | 213                                                                                                                                                                                                                                                                                                                                                                                           | (17.52%)                                                                                                                                                                                                                                                                                                                                                                                                            |
| 153 | (18.98%)                            | 4                                                                                        | (15.38%)                                                                                        | 46                                                                                                                                                 | (16.08%)                                                                                                                                                             | 0                                                                                                                                                                                                                        | 0.00%                                                                                                                                                                                                                                | 18                                                   | (22.78%)                                                                                                                                                                                                                                                                                     | 2                                                    | (12.50%)                                                                                                                                                                                                                                                                                                                                                     | 223                                                                                                                                                                                                                                                                                                                                                                                           | (18.34%)                                                                                                                                                                                                                                                                                                                                                                                                            |
| 2   | (0.25%)                             | 0                                                                                        | 0.00%                                                                                           | 1                                                                                                                                                  | (0.35%)                                                                                                                                                              | 0                                                                                                                                                                                                                        | 0.00%                                                                                                                                                                                                                                | 1                                                    | (1.27%)                                                                                                                                                                                                                                                                                      | 0                                                    | 0.00%                                                                                                                                                                                                                                                                                                                                                        | 4                                                                                                                                                                                                                                                                                                                                                                                             | (0.33%)                                                                                                                                                                                                                                                                                                                                                                                                             |
| 806 | (100.00%)                           | 26                                                                                       | (100.00%)                                                                                       | 286                                                                                                                                                | (100.00%)                                                                                                                                                            | 3                                                                                                                                                                                                                        | (100.00%)                                                                                                                                                                                                                            | 79                                                   | (100.00%)                                                                                                                                                                                                                                                                                    | 16                                                   | (100.00%)                                                                                                                                                                                                                                                                                                                                                    | 1,216                                                                                                                                                                                                                                                                                                                                                                                         | (100.00%)                                                                                                                                                                                                                                                                                                                                                                                                           |
|     | 219<br>132<br>93<br>157<br>153<br>2 | 219 (27.17%)<br>132 (16.38%)<br>93 (11.54%)<br>157 (19.48%)<br>153 (18.98%)<br>2 (0.25%) | 219 (27.17%) 9   132 (16.38%) 4   93 (11.54%) 5   157 (19.48%) 4   153 (18.98%) 4   2 (0.25%) 0 | 219 (27.17%) 9 (34.62%)   132 (16.38%) 4 (15.38%)   93 (11.54%) 5 (19.23%)   157 (19.48%) 4 (15.38%)   153 (18.98%) 4 (15.38%)   2 (0.25%) 0 0.00% | 219 (27.17%) 9 (34.62%) 144   132 (16.38%) 4 (15.38%) 32   93 (11.54%) 5 (19.23%) 21   157 (19.48%) 4 (15.38%) 32   153 (18.98%) 4 (15.38%) 46   2 (0.25%) 0 0.00% 1 | 219 (27.17%) 9 (34.62%) 144 (50.35%)   132 (16.38%) 4 (15.38%) 32 (11.19%)   93 (11.54%) 5 (19.23%) 21 (7.34%)   157 (19.48%) 4 (15.38%) 32 (11.19%)   153 (18.98%) 4 (15.38%) 46 (16.08%)   2 (0.25%) 0 0.00% 1 (0.35%) | 219 (27.17%) 9 (34.62%) 144 (50.35%) 3   132 (16.38%) 4 (15.38%) 32 (11.19%) 0   93 (11.54%) 5 (19.23%) 21 (7.34%) 0   157 (19.48%) 4 (15.38%) 32 (11.19%) 0   153 (18.98%) 4 (15.38%) 46 (16.08%) 0   2 (0.25%) 0 0.00% 1 (0.35%) 0 | $\begin{array}{cccccccccccccccccccccccccccccccccccc$ | 219 (27.17%) 9 (34.62%) 144 (50.35%) 3 (100.00%) 21   132 (16.38%) 4 (15.38%) 32 (11.19%) 0 0.00% 14   93 (11.54%) 5 (19.23%) 21 (7.34%) 0 0.00% 5   157 (19.48%) 4 (15.38%) 32 (11.19%) 0 0.00% 14   153 (18.98%) 4 (15.38%) 46 (16.08%) 0 0.00% 18   2 (0.25%) 0 0.00% 1 (0.35%) 0 0.00% 1 | $\begin{array}{cccccccccccccccccccccccccccccccccccc$ | 219 (27.17%) 9 (34.62%) 144 (50.35%) 3 (100.00%) 21 (26.58%) 2   132 (16.38%) 4 (15.38%) 32 (11.19%) 0 0.00% 14 (17.72%) 3   93 (11.54%) 5 (19.23%) 21 (7.34%) 0 0.00% 5 (6.33%) 3   157 (19.48%) 4 (15.38%) 32 (11.19%) 0 0.00% 14 (17.72%) 6   153 (18.98%) 4 (15.38%) 46 (16.08%) 0 0.00% 18 (22.78%) 2   2 (0.25%) 0 0.00% 1 (0.35%) 0 0.00% 1 (1.27%) 0 | 219 (27.17%) 9 (34.62%) 144 (50.35%) 3 (100.00%) 21 (26.58%) 2 (12.50%)   132 (16.38%) 4 (15.38%) 32 (11.19%) 0 0.00% 14 (17.72%) 3 (18.75%)   93 (11.54%) 5 (19.23%) 21 (7.34%) 0 0.00% 5 (6.33%) 3 (18.75%)   157 (19.48%) 4 (15.38%) 32 (11.19%) 0 0.00% 14 (17.72%) 6 (37.50%)   153 (18.98%) 4 (15.38%) 46 (16.08%) 0 0.00% 18 (22.78%) 2 (12.50%)   2 (0.25%) 0 0.00% 1 (1.27%) 0 0.00% | 219 (27.17%) 9 (34.62%) 144 (50.35%) 3 (100.00%) 21 (26.58%) 2 (12.50%) 398   132 (16.38%) 4 (15.38%) 32 (11.19%) 0 0.00% 14 (17.72%) 3 (18.75%) 185   93 (11.54%) 5 (19.23%) 21 (7.34%) 0 0.00% 5 (6.33%) 3 (18.75%) 127   157 (19.48%) 4 (15.38%) 32 (11.19%) 0 0.00% 14 (17.72%) 6 (37.50%) 213   153 (18.98%) 4 (15.38%) 46 (16.08%) 0 0.00% 18 (22.78%) 2 (12.50%) 223   2 (0.25%) 0 0.00% 1 (1.27%) 0 0.00% 4 |