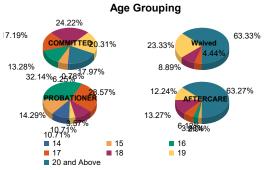

| Average Age  | 18.30 |         | 18.30 16.71 |         |    | 20.32 19.00           |   |         | 16.43 |         |   | 15.40   |    | 21.51   |   | 22.00         | 19.54 |        |
|--------------|-------|---------|-------------|---------|----|-----------------------|---|---------|-------|---------|---|---------|----|---------|---|---------------|-------|--------|
| Total        | 121   | 100.00% | 7           | 100.00% | 88 | 100.00 <mark>%</mark> | 2 | 100.00% | 23    | 100.00% | 5 | 100.00% | 96 | 100.00% | 2 | 100.00%       | 344   | 100.00 |
| 20 and Above | 23    | 19.01%  | 0           | 0.00%   | 56 | 63.64 <mark>%</mark>  | 1 | 50.00%  | 0     | 0.00%   | 0 | 0.00%   | 61 | 63.54%  | 1 | <b>50.00%</b> | 142   | 41.28  |
| 19           | 25    | 20.66%  | 1           | 14.29%  | 21 | 23.86%                | 0 | 0.00%   | 1     | 4.35%   | 0 | 0.00%   | 11 | 11.46%  | 1 | 50.00%        | 60    | 17.44  |
| 18           | 30    | 24.79%  | 1           | 14.29%  | 7  | 7.95%                 | 1 | 50.00%  | 3     | 13.04%  | 0 | 0.00%   | 13 | 13.54%  | 0 | 0.00%         | 55    | 15.99  |
| 17           | 19    | 15.70%  | 3           | 42.86%  | 4  | 4.55%                 | 0 | 0.00%   | 7     | 30.43%  | 1 | 20.00%  | 6  | 6.25%   | 0 | 0.00%         | 40    | 11.63  |
| 16           | 17    | 14.05%  | 0           | 0.00%   | 0  | 0.00%                 | 0 | 0.00%   | 7     | 30.43%  | 2 | 40.00%  | 3  | 3.13%   | 0 | 0.00%         | 29    | 8.43   |
| 15           | 7     | 5.79%   | 1           | 14.29%  | 0  | 0.00%                 | 0 | 0.00%   | 4     | 17.39%  | 0 | 0.00%   | 2  | 2.08%   | 0 | 0.00%         | 14    | 4.07   |
| 14           | 0     | 0.00%   | 1           | 14.29%  | 0  | 0.00%                 | 0 | 0.00%   | 1     | 4.35%   | 2 | 40.00%  | 0  | 0.00%   | 0 | 0.00%         | 4     | 1.16   |

| Average Age | 18.30  | 16.71 | 20.32 | 19.00 | 16.43 | 15.40  | 21.51   | 22.00 | 19.54 |
|-------------|--------|-------|-------|-------|-------|--------|---------|-------|-------|
| Sentencing  | County |       | 3     |       |       | ANA ST | - Colda | 1 123 | 1212  |