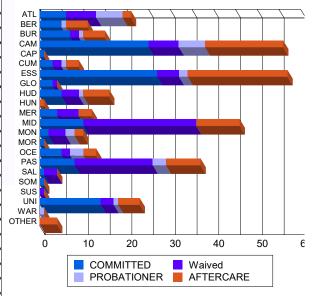

| ATL   | 6   | 4.96%   | 0 | 0.00%   | 7  | 7.95%   | 0 | 0.00%   | 5  | 21.74%  | 1 | 20.00%  | 2  | 2.08%   | 0 | 0.00%   | 21       | 6.10%   |
|-------|-----|---------|---|---------|----|---------|---|---------|----|---------|---|---------|----|---------|---|---------|----------|---------|
|       |     | 4.30%   | 0 | 0.00%   |    | 0.00%   |   | 0.00%   |    | 0.00%   | 1 | 20.00%  |    | 5.21%   |   | 0.00%   |          | 3.20%   |
| BER   | 5   |         | 0 |         | 0  |         | 0 |         | 0  |         |   |         | 5  |         | 0 |         | 11       |         |
| BUR   | 6   | 4.96%   | 1 | 14.29%  | 2  | 2.27%   | 0 | 0.00%   | 0  | 0.00%   | 1 | 20.00%  | 5  | 5.21%   | 0 | 0.00%   | 15       | 4.36%   |
| CAM   | 25  | 20.66%  | 0 | 0.00%   | 6  | 6.82%   | 1 | 50.00%  | 4  | 17.39%  | 2 | 40.00%  | 16 | 16.67%  | 2 | 100.00% | 56       | 16.28%  |
| CAP   | 1   | 0.83%   | 0 | 0.00%   | 0  | 0.00%   | 0 | 0.00%   | 0  | 0.00%   | 0 | 0.00%   | 0  | 0.00%   | 0 | 0.00%   | 1        | 0.29%   |
| CUM   | 3   | 2.48%   | 0 | 0.00%   | 2  | 2.27%   | 0 | 0.00%   | 1  | 4.35%   | 0 | 0.00%   | 3  | 3.13%   | 0 | 0.00%   | 9        | 2.62%   |
| ESS   | 24  | 19.83%  | 3 | 42.86%  | 5  | 5.68%   | 0 | 0.00%   | 2  | 8.70%   | 0 | 0.00%   | 23 | 23.96%  | 0 | 0.00%   | 57       | 16.57%  |
| GLO   | 3   | 2.48%   | 0 | 0.00%   | 1  | 1.14%   | 0 | 0.00%   | 0  | 0.00%   | 0 | 0.00%   | 0  | 0.00%   | 0 | 0.00%   | 4        | 1.16%   |
| HUD   | 4   | 3.31%   | 1 | 14.29%  | 4  | 4.55%   | 0 | 0.00%   | 1  | 4.35%   | 0 | 0.00%   | 6  | 6.25%   | 0 | 0.00%   | 16       | 4.65%   |
| HUN   | 0   | 0.00%   | 0 | 0.00%   | 0  | 0.00%   | 0 | 0.00%   | 0  | 0.00%   | 0 | 0.00%   | 1  | 1.04%   | 0 | 0.00%   | 1        | 0.29%   |
| MER   | 4   | 3.31%   | 0 | 0.00%   | 5  | 5.68%   | 0 | 0.00%   | 0  | 0.00%   | 0 | 0.00%   | 3  | 3.13%   | 0 | 0.00%   | 12       | 3.49%   |
| MID   | 10  | 8.26%   | 0 | 0.00%   | 25 | 28.41%  | 1 | 50.00%  | 0  | 0.00%   | 0 | 0.00%   | 10 | 10.42%  | 0 | 0.00%   | 46       | 13.37%  |
|       | 2   | 1.65%   | 0 | 0.00%   | 4  | 4.55%   | 0 | 0.00%   | 2  | 8.70%   | 0 | 0.00%   | 2  | 2.08%   | 0 | 0.00%   | 40<br>10 | 2.91%   |
| MON   |     |         | - |         | -  |         | - |         |    |         | - |         |    |         | - |         |          |         |
| MOR   | 1   | 0.83%   | 0 | 0.00%   | 0  | 0.00%   | 0 | 0.00%   | 0  | 0.00%   | 0 | 0.00%   | 0  | 0.00%   | 0 | 0.00%   | 1        | 0.29%   |
| OCE   | 4   | 3.31%   | 1 | 14.29%  | 2  | 2.27%   | 0 | 0.00%   | 3  | 13.04%  | 0 | 0.00%   | 3  | 3.13%   | 0 | 0.00%   | 13       | 3.78%   |
| PAS   | 8   | 6.61%   | 0 | 0.00%   | 18 | 20.45%  | 0 | 0.00%   | 3  | 13.04%  | 0 | 0.00%   | 8  | 8.33%   | 0 | 0.00%   | 37       | 10.76%  |
| SAL   | 1   | 0.83%   | 0 | 0.00%   | 3  | 3.41%   | 0 | 0.00%   | 0  | 0.00%   | 0 | 0.00%   | 0  | 0.00%   | 0 | 0.00%   | 4        | 1.16%   |
| SOM   | 0   | 0.00%   | 1 | 14.29%  | 0  | 0.00%   | 0 | 0.00%   | 0  | 0.00%   | 0 | 0.00%   | 0  | 0.00%   | 0 | 0.00%   | 1        | 0.29%   |
| SUS   | 0   | 0.00%   | 0 | 0.00%   | 1  | 1.14%   | 0 | 0.00%   | 0  | 0.00%   | 0 | 0.00%   | 0  | 0.00%   | 0 | 0.00%   | 1        | 0.29%   |
| UNI   | 14  | 11.57%  | 0 | 0.00%   | 3  | 3.41%   | 0 | 0.00%   | 1  | 4.35%   | 0 | 0.00%   | 5  | 5.21%   | 0 | 0.00%   | 23       | 6.69%   |
| WAR   | 0   | 0.00%   | 0 | 0.00%   | 0  | 0.00%   | 0 | 0.00%   | 1  | 4.35%   | 0 | 0.00%   | 0  | 0.00%   | 0 | 0.00%   | 1        | 0.29%   |
| OTHER | 0   | 0.00%   | 0 | 0.00%   | 0  | 0.00%   | 0 | 0.00%   | 0  | 0.00%   | 0 | 0.00%   | 4  | 4.17%   | 0 | 0.00%   | 4        | 1.16%   |
| Total | -   | 100.00% | 7 | 100.00% | 88 | 100.00% | 2 | 100.00% | -  | 100.00% | 5 | 100.00% | 96 | 100.00% | 2 | 100.00% | 344      | 100.00% |
| Iotai | 121 | 100.00% | 1 | 100.00% | öö | 100.00% | 2 | 100.00% | 23 | 100.00% | Э | 100.00% | 90 | 100.00% | 2 | 100.00% | 344      | 100.00% |