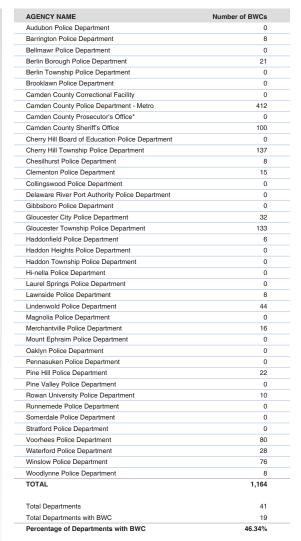

#### 2020 Body-Worn Camera Survey

## **Camden County**

<sup>\*</sup>Agency does not employ uniformed officers.