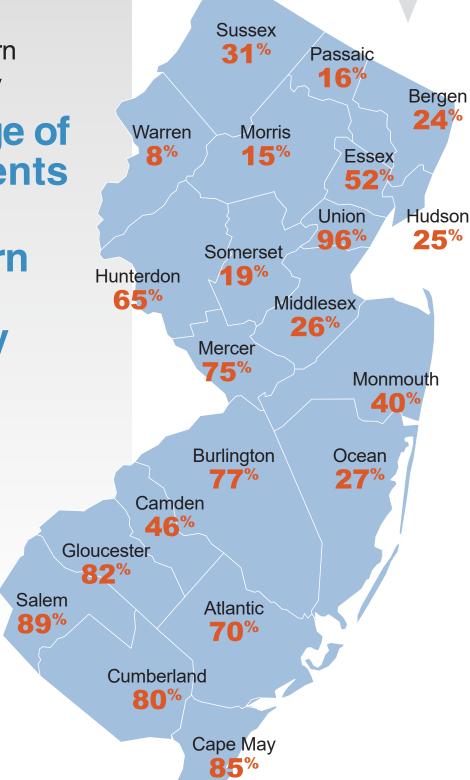

Click on county name or scroll down to see details.

# Percentage of Departments with Body-Worn Cameras by County

(September 2020)

Total # of BWCs in NJ

12,195

Total # of

Agencies

w/ BWCs

239