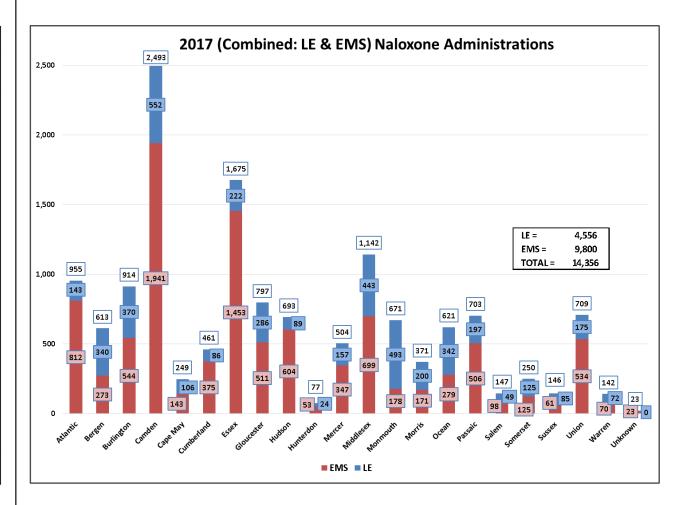

## 2017 New Jersey Statewide Naloxone Administrations

The table and chart below show Naloxone administrations by NJ law enforcement (LE) and emergency medical services (EMS) first responders statewide in 2017. All information is subject to additional updating.

| (Combined: LE & EMS) Naloxone Administrations |       |       |          |
|-----------------------------------------------|-------|-------|----------|
| County                                        | 2017  |       |          |
|                                               | LE    | EMS   | Combined |
| Atlantic                                      | 143   | 812   | 955      |
| Bergen                                        | 340   | 273   | 613      |
| Burlington                                    | 370   | 544   | 914      |
| Camden                                        | 552   | 1,941 | 2,493    |
| Cape May                                      | 106   | 143   | 249      |
| Cumberland                                    | 86    | 375   | 461      |
| Essex                                         | 222   | 1,453 | 1,675    |
| Gloucester                                    | 286   | 511   | 797      |
| Hudson                                        | 89    | 604   | 693      |
| Hunterdon                                     | 24    | 53    | 77       |
| Mercer                                        | 157   | 347   | 504      |
| Middlesex                                     | 443   | 699   | 1,142    |
| Monmouth                                      | 493   | 178   | 671      |
| Morris                                        | 200   | 171   | 371      |
| Ocean                                         | 342   | 279   | 621      |
| Passaic                                       | 197   | 506   | 703      |
| Salem                                         | 49    | 98    | 147      |
| Somerset                                      | 125   | 125   | 250      |
| Sussex                                        | 85    | 61    | 146      |
| Union                                         | 175   | 534   | 709      |
| Warren                                        | 72    | 70    | 142      |
| Unknown                                       | 0     | 23    | 23       |
| Total                                         | 4,556 | 9,800 | 14,356   |
|                                               | 32%   | 68%   |          |