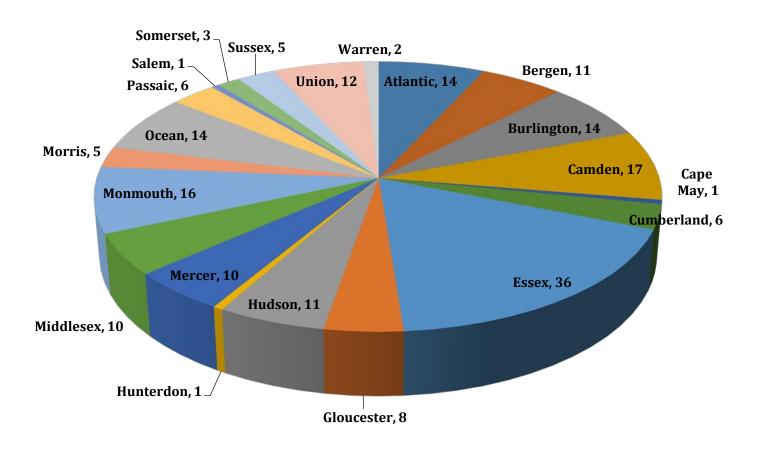

# **January 2019 Suspected Drug Toxicity Deaths**

<sup>\*</sup>Please note that even though the total number for the month may stay the same, the individual county numbers may have gone up or down.

<sup>\*</sup>Also, please remember to keep in mind that these numbers are "suspected" and will change as more information about the cases becomes available. **NJ** Health