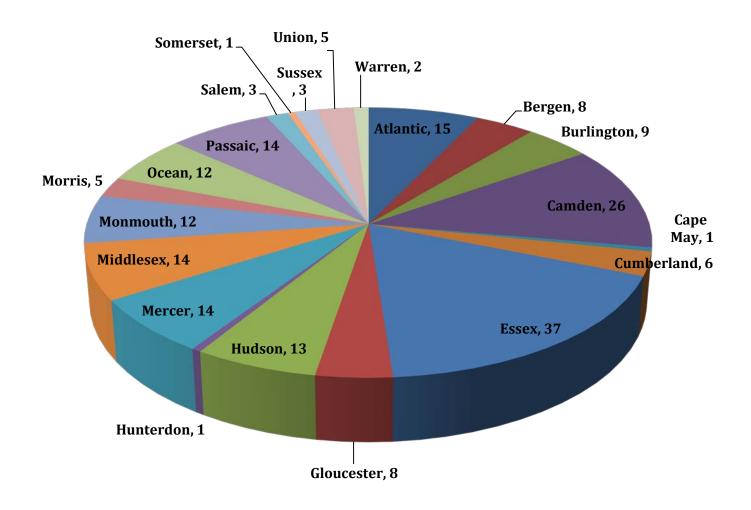

### **April 2019 Suspected Drug Toxicity Deaths**

<sup>\*</sup>Please note that even though the total number for the month may stay the same, the individual county numbers may have gone up or down.

<sup>\*</sup>Also, please remember to keep in mind that these numbers are "suspected" and will change as more information about the cases becomes available. **NJ** Health