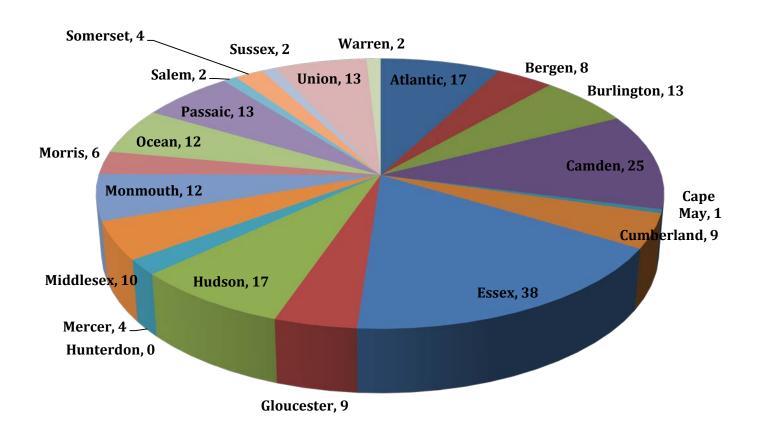

## **March 2019 Suspected Drug Toxicity Deaths**

<sup>\*</sup>Please note that even though the total number for the month may stay the same, the individual county numbers may have gone up or down.

<sup>\*</sup>Also, please remember to keep in mind that these numbers are "suspected" and will change as more information about the cases becomes available. **NJ** Health