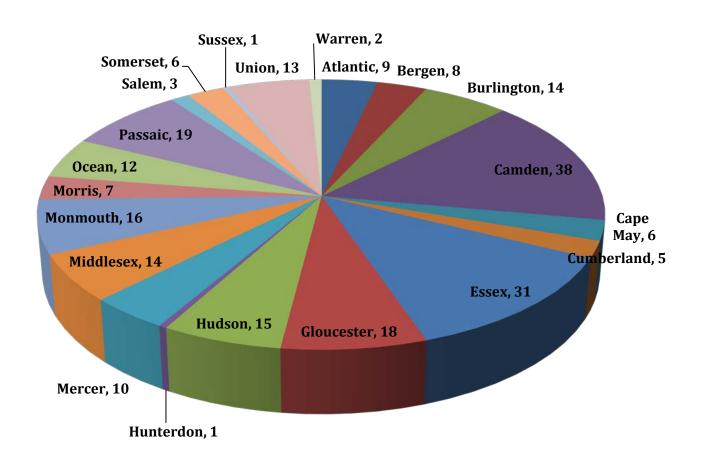

# **January 2019 Suspected Drug Toxicity Deaths**

<sup>\*</sup>Please note that even though the total number for the month may stay the same, the individual county numbers may have gone up or down.

<sup>\*</sup>Also, please remember to keep in mind that these numbers are "suspected" and will change as more information about the cases becomes available. **NJ** Health