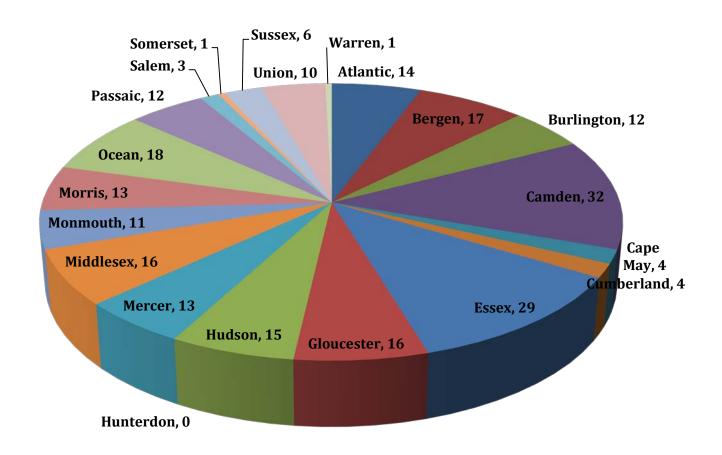

## **February 2019 Suspected Drug Toxicity Deaths**

<sup>\*</sup>Please note that even though the total number for the month may stay the same, the individual county numbers may have gone up or down.

<sup>\*</sup>Also, please remember to keep in mind that these numbers are "suspected" and will change as more information about the cases becomes available. **NJ** Health