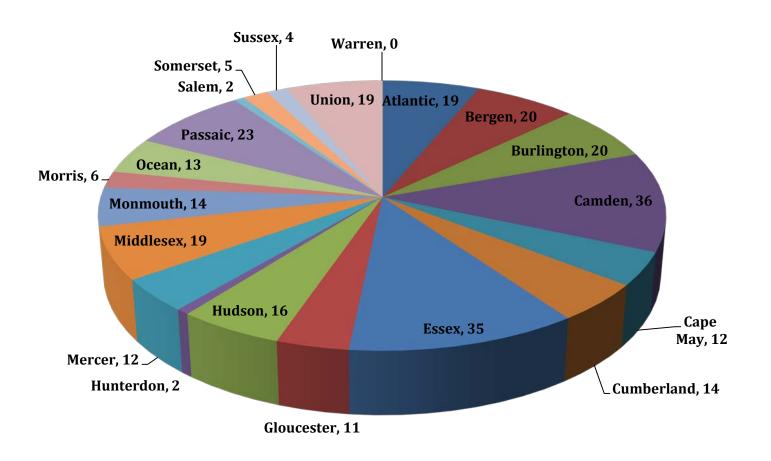

### **April 2019 Suspected Drug Toxicity Deaths**

<sup>\*</sup>Please note that even though the total number for the month may stay the same, the individual county numbers may have gone up or down.

<sup>\*</sup>Also, please remember to keep in mind that these numbers are "suspected" and will change as more information about the cases becomes available. **NJ** Health