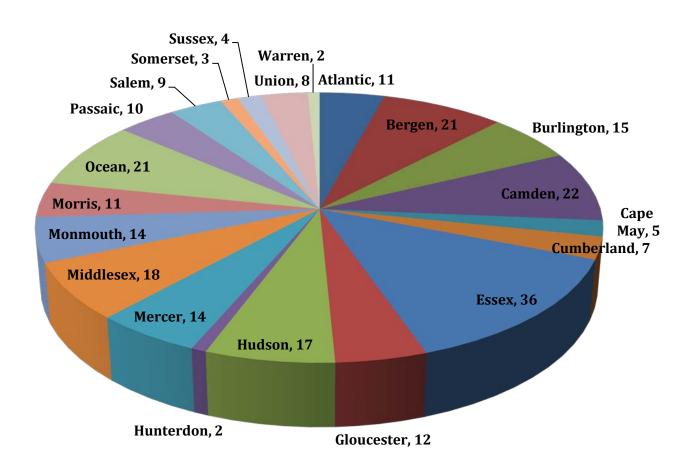

### **April 2019 Suspected Drug Toxicity Deaths**

<sup>\*</sup>Please note that even though the total number for the month may stay the same, the individual county numbers may have gone up or down.

<sup>\*</sup>Also, please remember to keep in mind that these numbers are "suspected" and will change as more information about the cases becomes available. **NJ** Health