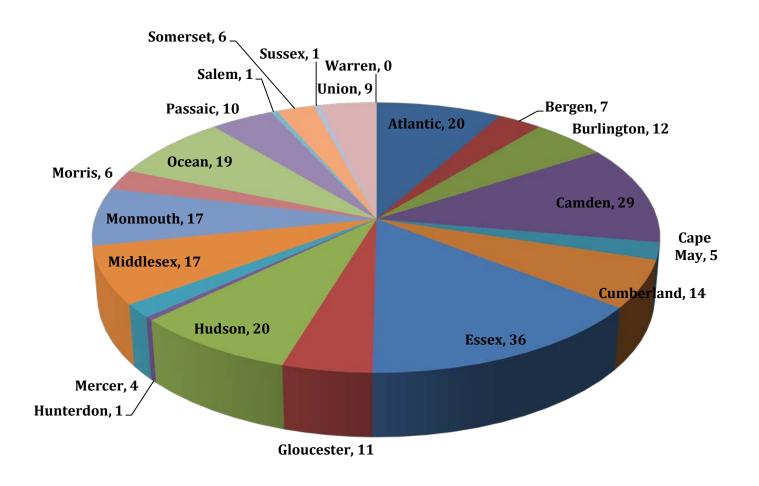

## **March 2019 Suspected Drug Toxicity Deaths**

<sup>\*</sup>Please note that even though the total number for the month may stay the same, the individual county numbers may have gone up or down.

<sup>\*</sup>Also, please remember to keep in mind that these numbers are "suspected" and will change as more information about the cases becomes available. **NJ** Health