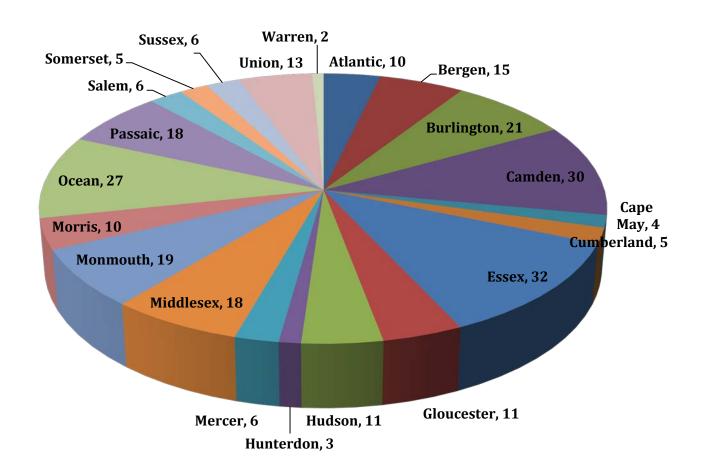

## **March 2019 Suspected Drug Toxicity Deaths**

<sup>\*</sup>Please note that even though the total number for the month may stay the same, the individual county numbers may have gone up or down.

<sup>\*</sup>Also, please remember to keep in mind that these numbers are "suspected" and will change as more information about the cases becomes available. **NJ** Health