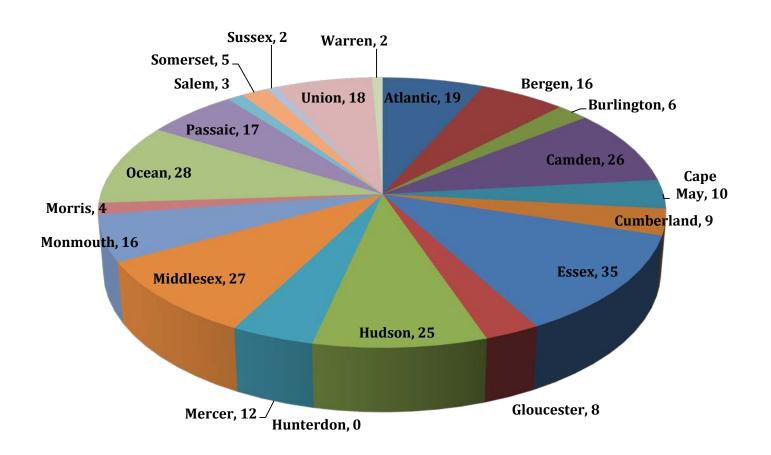

## **May 2019 Suspected Drug Toxicity Deaths**

<sup>\*</sup>Please note that even though the total number for the month may stay the same, the individual county numbers may have gone up or down.

<sup>\*</sup>Also, please remember to keep in mind that these numbers are "suspected" and will change as more information about the cases becomes available.