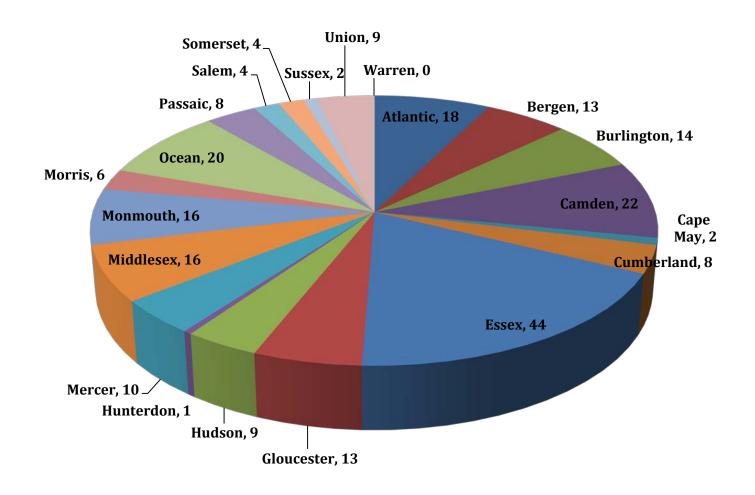

## **February 2019 Suspected Drug Toxicity Deaths**

<sup>\*</sup>Please note that even though the total number for the month may stay the same, the individual county numbers may have gone up or down.

<sup>\*</sup>Also, please remember to keep in mind that these numbers are "suspected" and will change as more information about the cases becomes available. **NJ** Health