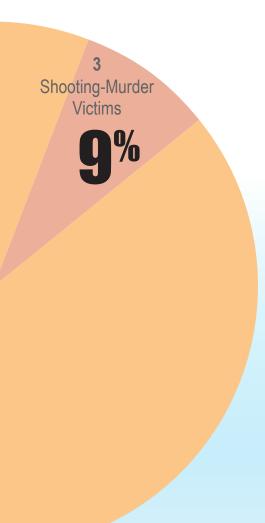

| Shooting Victim Breakdown |            |            |
|---------------------------|------------|------------|
|                           | This Month | Last Month |
| Shooting Hits Victims     | 31         | 32         |
| Shooting Murder Victims   | ; 3        | 9          |
| Total Shooting Victims    | 34         | 41         |