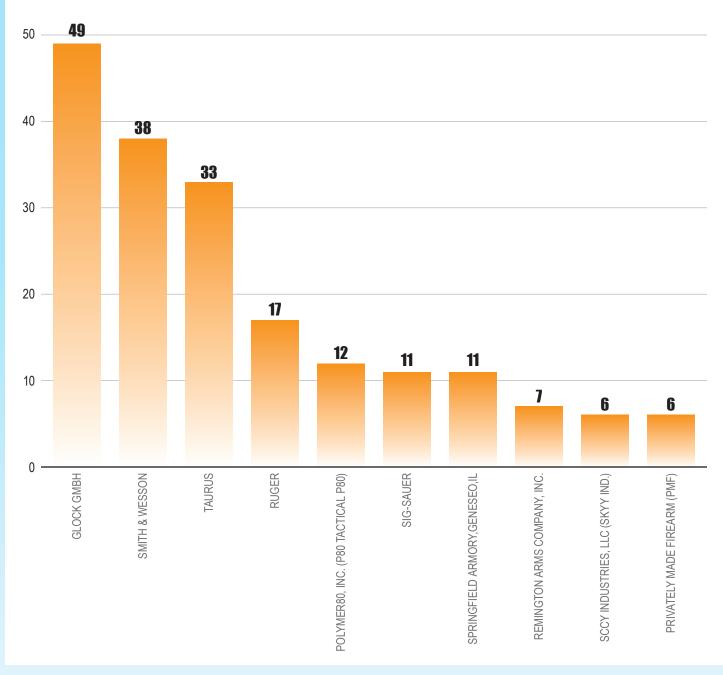

### Weapon Breakdown by Manufacturer

This chart reflects the information provided to the New Jersey State Police through NJTrace, a statewide program that relies on local police departments to input data on guns used in the commission of a crime. This chart does not rely on any reports from the federal Bureau of Alcohol, Tobacco, Firearms and Explosives (ATF). The information is preliminary and subject to further analysis.