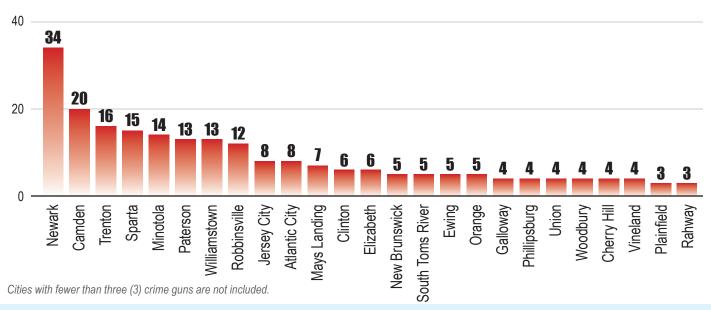

### **New Jersey Cities**

The information in this report is based upon data from NJTrace, submitted by arresting agencies. It is preliminary and subject to further analysis. Shooting-Hits are defined as incidents where an individual is struck by a projectile fired from a firearm and survives and where the intention was not to injure or harm oneself. Shooting-Murders are defined the same except the victim dies as a direct result of the gunshot wound(s).