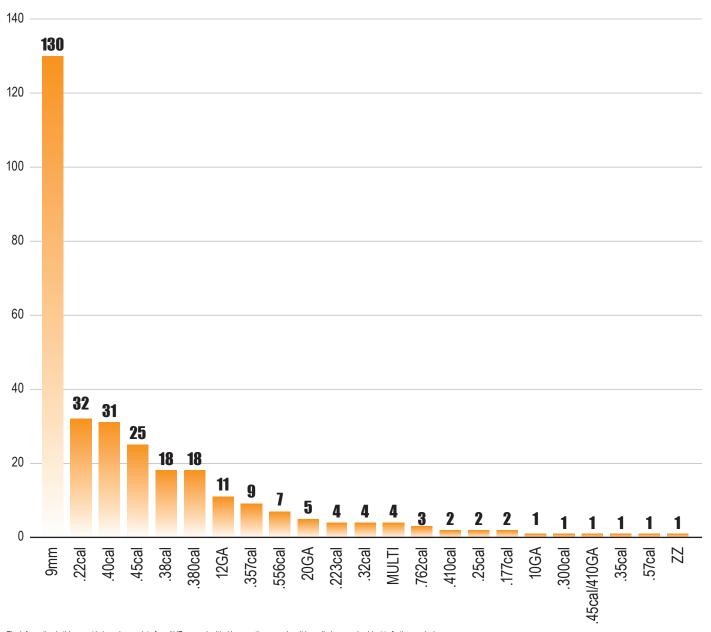

### Weapon Breakdown by Caliber

The information in this report is based upon data from NJTrace, submitted by arresting agencies. It is preliminary and subject to further analysis. Shooting-Hits are defined as incidents where an individual is struck by a projectile fired from a firearm and survives and where the intention was not to injure or harm oneself. Shooting-Murders are defined the same except the victim dies as a direct result of the gunshot wound(s).