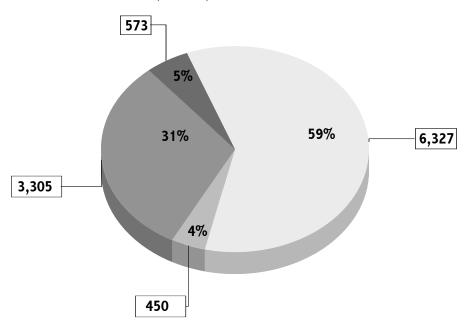

and 82 were non-Hispanic.
- Arrests for possession/use of drugs accounted for 80 percent of the arrests, and the remaining 20 percent were for the sale/manufacturing of drugs.
- Arrests for opium or cocaine and their derivatives represented 31 percent of the possession/use category and 59 percent of the sale/ manufacturing category. Overall, they accounted for 37 percent of the total drug abuse violation arrests.

## 2015 TOTAL ARRESTS FOR ALL DRUG ABUSE VIOLATIONS







Other Dangerous Non-Narcotic Drugs (Barbiturates, Amphetamines, Hallucinogens)

Marijuana, Hashish

Synthetic Narcotics-manufactured Narcotics which can cause true drug addiction (Demerol, Methadones)

### **2015 ANALYSIS OF DRUG ABUSE VIOLATIONS**

#### **POSSESSION/USE ARRESTS**



#### **SALE/MANUFACTURE ARRESTS**





- Opium or Cocaine and their Derivatives (Morphine, Heroin, Codeine)
- Other Dangerous Non-Narcotic Drugs (Barbiturates, Amphetamines, Hallucinogens)
- Marijuana, Hashish
- Synthetic Narcotics-manufactured Narcotics which can cause true drug addiction (Demerol, Methadones)

# STATE OF NEW JERSEY FIVE YEAR RECAPITULATION OF POSSESSION/USE SALE/MANUFACTURE DRUG ARRESTS 2011 through 2015

| SALE/MANUFACTURE ARRESTS                  | 2011   | 2012   | 2013   | 2014   | 2015   |
|-------------------------------------------|--------|--------|--------|--------|--------|
| Opium or Cocaine and their Derivatives    | 6,086  | 6,872  | 6,021  | 6,787  | 6,327  |
| Marijuana and Hashish                     | 3,272  | 3,468  | 3,390  | 3,348  | 3,305  |
| Synthetic Narcotics (Demerol, Methadones) |