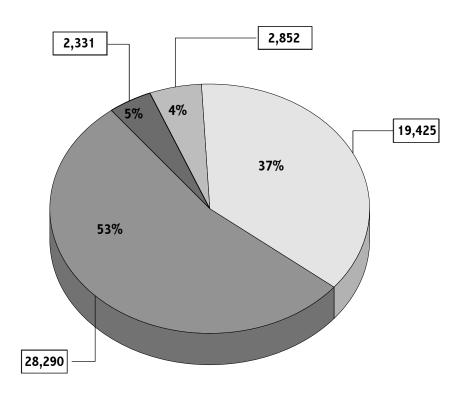

## **COMPARISONS OF STATE ARRESTS - 2014/2015**

| OFFENSES                                                | 2014    | 2015    | Percent<br>Change |
|---------------------------------------------------------|---------|---------|-------------------|
| Murder                                                  | 264     | 196     | -26               |
| Rape                                                    | 323     | 376     | 16                |
| Robbery                                                 | 3,370   | 3,143   | -7                |
| Aggravated Assault                                      | 6,725   | 6,637   | -2                |
| Burglary                                                | 5,214   | 4,564   | -12               |
| Larceny-Theft                                           | 25,138  | 23,549  | -6                |
| Motor Vehicle Theft                                     | 564     | 661     | 17                |
| SUBTOTAL INDEX OFFENSES                                 | 41,598  | 39,126  | -6                |
| Manslaughter                                            | 22      | 10      | -55               |
| Simple Assault                                          | 22,406  | 22,485  | *                 |
| Arson                                                   | 218     | 174     | -21               |
| Forgery and Counterfeiting                              | 1,202   | 1,075   | -11               |
| Fraud                                                   | 5,202   | 3,803   | -27               |
| Embezzlement                                            | 331     | 293     | -11               |
| Stolen Property; Buying, Receiving,<br>Possessing, etc. | 2,816   | 2,459   | -13               |
| Criminal/Malicious Mischief                             | 3,918   | 4,025   | 3                 |
| Weapons; Carrying, Possessing, etc.                     | 3,919   | 3,853   | -2                |
| Prostitution and Commercialized Vice                    | 976     | 806     | -17               |
| Sex Offenses (Except Forcible Rape and Prostitution)    | 1,186   | 1,035   | -13               |
| Drug Abuse Violations                                   | 55,239  | 52,898  | -4                |
| Gambling                                                | 254     | 351     | 38                |
| Offenses Against Family and Children                    | 10,163  | 9,828   | -3                |
| Driving Under the Influence                             | 23,982  | 23,719  | -1                |
| Liquor Laws                                             | 4,299   | 3,885   | -10               |
| Disorderly Conduct                                      | 15,329  | 12,988  | -15               |
| Vagrancy                                                | 351     | 674     | 92                |
| All Other Offenses (Except Traffic)                     | 121,827 | 115,780 | -5                |
| Curfew and Loitering Law Violations                     | 1,814   | 1,416   | -22               |
| Runaways                                                | 2,375   | 2,172   | -9                |
| GRAND TOTAL                                             | 319,427 | 302,855 | -5                |