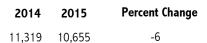

## **COMPARISONS OF STATE ARRESTS - 2014/2015**

| OFFENSES                                                | 2014    | 2015    | Percent<br>Change |
|---------------------------------------------------------|---------|---------|-------------------|
| Murder                                                  | 264     | 196     | -26               |
| Rape                                                    | 323     | 376     | 16                |
| Robbery                                                 | 3,370   | 3,143   | -7                |
| Aggravated Assault                                      | 6,725   | 6,637   | -2                |
| Burglary                                                | 5,214   | 4,564   | -12               |
| Larceny-Theft                                           | 25,138  | 23,549  | -6                |
| Motor Vehicle Theft                                     | 564     | 661     | 17                |
| SUBTOTAL INDEX OFFENSES                                 | 41,598  | 39,126  | -6                |
| Manslaughter                                            | 22      | 10      | -55               |
| Simple Assault                                          | 22,406  | 22,485  | *                 |
| Arson                                                   | 218     | 174     | -21               |
| Forgery and Counterfeiting                              | 1,202   | 1,075   | -11               |
| Fraud                                                   | 5,202   | 3,803   | -27               |
| Embezzlement                                            | 331     | 293     | -11               |
| Stolen Property; Buying, Receiving,<br>Possessing, etc. | 2,816   | 2,459   | -13               |
| Criminal/Malicious Mischief                             | 3,918   | 4,025   | 3                 |
| Weapons; Carrying, Possessing, etc.                     | 3,919   | 3,853   | -2                |
| Prostitution and Commercialized Vice                    | 976     | 806     | -17               |
| Sex Offenses (Except Forcible Rape and Prostitution)    | 1,186   | 1,035   | -13               |
| Drug Abuse Violations                                   | 55,239  | 52,898  | -4                |
| Gambling                                                | 254     | 351     | 38                |
| Offenses Against Family and Children                    | 10,163  | 9,828   | -3                |
| Driving Under the Influence                             | 23,982  | 23,719  | -1                |
| Liquor Laws                                             | 4,299   | 3,885   | -10               |
| Disorderly Conduct                                      | 15,329  | 12,988  | -15               |
| Vagrancy                                                | 351     | 674     | 92                |
| All Other Offenses (Except Traffic)                     | 121,827 | 115,780 | -5                |
| Curfew and Loitering Law Violations                     | 1,814   | 1,416   | -22               |
| Runaways                                                | 2,375   | 2,172   | -9                |
| GRAND TOTAL                                             | 319,427 | 302,855 | -5                |