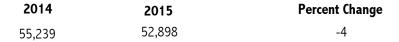

## **COMPARISONS OF STATE ARRESTS - 2014/2015**

| OFFENSES                                                | 2014    | 2015    | Percent<br>Change |
|---------------------------------------------------------|---------|---------|-------------------|
| Murder                                                  | 264     | 196     | -26               |
| Rape                                                    | 323     | 376     | 16                |
| Robbery                                                 | 3,370   | 3,143   | -7                |
| Aggravated Assault                                      | 6,725   | 6,637   | -2                |
| Burglary                                                | 5,214   | 4,564   | -12               |
| Larceny-Theft                                           | 25,138  | 23,549  | -6                |
| Motor Vehicle Theft                                     | 564     | 661     | 17                |
| SUBTOTAL INDEX OFFENSES                                 | 41,598  | 39,126  | -6                |
| Manslaughter                                            | 22      | 10      | -55               |
| Simple Assault                                          | 22,406  | 22,485  | *                 |
| Arson                                                   | 218     | 174     | -21               |
| Forgery and Counterfeiting                              | 1,202   | 1,075   | -11               |
| Fraud                                                   | 5,202   | 3,803   | -27               |
| Embezzlement                                            | 331     | 293     | -11               |
| Stolen Property; Buying, Receiving,<br>Possessing, etc. | 2,816   | 2,459   | -13               |
| Criminal/Malicious Mischief                             | 3,918   | 4,025   | 3                 |
| Weapons; Carrying, Possessing, etc.                     | 3,919   | 3,853   | -2                |
| Prostitution and Commercialized Vice                    | 976     | 806     | -17               |
| Sex Offenses (Except Forcible Rape and Prostitution)    | 1,186   | 1,035   | -13               |
| Drug Abuse Violations                                   | 55,239  | 52,898  | -4                |
| Gambling                                                | 254     | 351     | 38                |
| Offenses Against Family and Children                    | 10,163  | 9,828   | -3                |
| Driving Under the Influence                             | 23,982  | 23,719  | -1                |
| Liquor Laws                                             | 4,299   | 3,885   | -10               |
| Disorderly Conduct                                      | 15,329  | 12,988  | -15               |
| Vagrancy                                                | 351     | 674     | 92                |
| All Other Offenses (Except Traffic)                     | 121,827 | 115,780 | -5                |
| Curfew and Loitering Law Violations                     | 1,814   | 1,416   | -22               |
| Runaways                                                | 2,375   | 2,172   | -9                |
| GRAND TOTAL                                             | 319,427 | 302,855 | -5                |