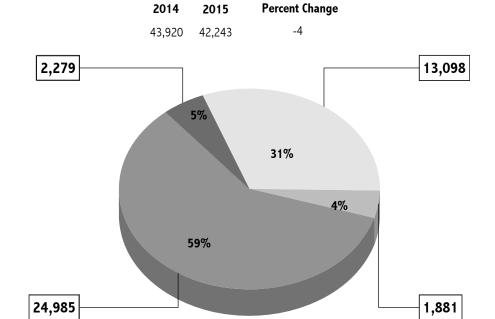

## **COMPARISONS OF STATE ARRESTS - 2014/2015**

| OFFENSES                                                | 2014    | 2015    | Percent<br>Change |
|---------------------------------------------------------|---------|---------|-------------------|
| Murder                                                  | 264     | 196     | -26               |
| Rape                                                    | 323     | 376     | 16                |
| Robbery                                                 | 3,370   | 3,143   | -7                |
| Aggravated Assault                                      | 6,725   | 6,637   | -2                |
| Burglary                                                | 5,214   | 4,564   | -12               |
| Larceny-Theft                                           | 25,138  | 23,549  | -6                |
| Motor Vehicle Theft                                     | 564     | 661     | 17                |
| SUBTOTAL INDEX OFFENSES                                 | 41,598  | 39,126  | -6                |
| Manslaughter                                            | 22      | 10      | -55               |
| Simple Assault                                          | 22,406  | 22,485  | *                 |
| Arson                                                   | 218     | 174     | -21               |
| Forgery and Counterfeiting                              | 1,202   | 1,075   | -11               |
| Fraud                                                   | 5,202   | 3,803   | -27               |
| Embezzlement                                            | 331     | 293     | -11               |
| Stolen Property; Buying, Receiving,<br>Possessing, etc. | 2,816   | 2,459   | -13               |
| Criminal/Malicious Mischief                             | 3,918   | 4,025   | 3                 |
| Weapons; Carrying, Possessing, etc.                     | 3,919   | 3,853   | -2                |
| Prostitution and Commercialized Vice                    | 976     | 806     | -17               |
| Sex Offenses (Except Forcible Rape and Prostitution)    | 1,186   | 1,035   | -13               |
| Drug Abuse Violations                                   | 55,239  | 52,898  | -4                |
| Gambling                                                | 254     | 351     | 38                |
| Offenses Against Family and Children                    | 10,163  | 9,828   | -3                |
| Driving Under the Influence                             | 23,982  | 23,719  | -1                |
| Liquor Laws                                             | 4,299   | 3,885   | -10               |
| Disorderly Conduct                                      | 15,329  | 12,988  | -15               |
| Vagrancy                                                | 351     | 674     | 92                |
| All Other Offenses (Except Traffic)                     | 121,827 | 115,780 | -5                |
| Curfew and Loitering Law Violations                     | 1,814   | 1,416   | -22               |
| Runaways                                                | 2,375   | 2,172   | -9                |
| GRAND TOTAL                                             | 319,427 | 302,855 | -5                |

## ARREST TRENDS BY AGE GROUP - 2014/2015

| OFFENSES                                                | U      | NDER 18 YEARS<br>OF AGE |                   |         | 18 YEARS OF AG | E                 |
|---------------------------------------------------------|--------|-------------------------|-------------------|---------|----------------|-------------------|
| OFF ENSES                                               | 2014   | 2015                    | PERCENT<br>CHANGE | 2014    | 2015           | PERCENT<br>CHANGE |
| Murder                                                  | 20     | 22                      | 16                | 245     | 174            | -29               |
| Rape                                                    | 51     | 56                      | 10                | 272     | 320            | 18                |
| Robbery                                                 | 789    | 728                     | -7                | 2,580   | 2,415          | -6                |
| Aggravated Assault                                      | 748    | 708                     | -5                | 5,955   | 5,929          | *                 |
| Burglary                                                | 784    | 649                     | -17               | 4,429   | 3,915          | -12               |
| Larceny-Theft                                           | 2,656  | 2,336                   | -12               | 22,482  | 21,213         | -6                |
| Motor Vehicle Theft                                     | 120    | 109                     | -9                | 444     | 552            | 24                |
| SUBTOTAL INDEX OFFENSES                                 | 5,168  | 4,608                   | -11               | 36,407  | 34,518         | -5                |
| Manslaughter                                            | 0      | 2                       | *                 | 22      | 8              | -64               |
| Simple Assault                                          | 1,835  | 1,793                   | -2                | 20,571  | 20,692         | *                 |
| Arson                                                   | 91     | 86                      | -5                | 127     | 88             | -30               |
| Forgery and Counterfeiting                              | 50     | 28                      | -44               | 1,152   | 1,047          | -9                |
| Fraud                                                   | 126    | 70                      | -44               | 5,076   | 3,733          | -27               |
| Embezzlement                                            | 9      | 8                       | -11               | 322     | 285            | -11               |
| Stolen Property; Buying, Receiving,<br>Possessing, etc. | 433    | 463                     | 7                 | 2,383   | 1,996          | -16               |
| Criminal/Malicious Mischief                             | 850    | 884                     | 4                 | 3,068   | 3,141          | 3                 |
| Weapons; Carrying, Possessing, etc.                     | 801    | 702                     | -12               | 3,118   | 3,151          | 1                 |
| Prostitution and Commercialized Vice                    | 6      | 18                      | 200               | 970     | 788            | -19               |
| Sex Offenses (Except Forcible Rape and Prostitution)    | 207    | 157                     | -24               | 979     | 878            | -10               |
| Drug Abuse Violations                                   | 3,940  | 3,518                   | -11               | 51,299  | 49,380         | -4                |
| Gambling                                                | 37     | 29                      | -22               | 217     | 322            | 48                |
| Offenses Against Family and Children                    | 46     | 67                      | 46                | 10,117  | 9,761          | -4                |
| Driving Under the Influence                             | 137    | 175                     | 28                | 23,845  | 23,544         | -1                |
| Liquor Laws                                             | 1,112  | 828                     | -26               | 3,187   | 3,057          | -4                |
| Disorderly Conduct                                      | 1,861  | 1,507                   | -19               | 13,468  | 11,481         | -15               |
| Vagrancy                                                | 33     | 25                      | -24               | 318     | 649            | 105               |
| All Other Offenses (Except Traffic)                     | 3,375  | 2,855                   | -15               | 118,452 | 112,925        | -5                |
| Curfew and Loitering Law Violations                     | 1,814  | 1,416                   | -22               | -       | -              | -                 |
| Runaways                                                | 2,375  | 2,172                   | -9                | -       | -              | -                 |
| GRAND TOTAL                                             | 24,795 | 21,411                  | -14               | 295,121 | 281,444        | -5                |