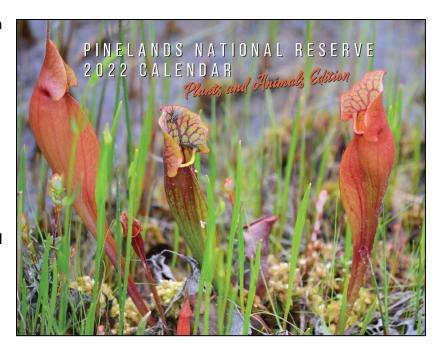

# 2022 Pinelands National Reserve Wall Calendars Now Available for Free at Five Locations in the Pinelands

(11/24/2021)

Copies of the 2022 Pinelands National Reserve wall calendar are now available free of charge at five locations in the Pinelands.

The calendar features 38 stunning photos that showcase plant and animal species that can be found in the 1.1-million-acre Pinelands National Reserve of southern New Jersey.

The Pinelands Commission worked with Rowan College at Burlington County to produce the calendar.

All of the photos were taken by members of the Commission's staff.
Aside from the photos, the calendar includes State holidays, dates of Pinelands Commission meetings,
Commission events and important dates in Pinelands history.

#### **Bass River State Forest (office)**

762 Stage Road Bass River Township, NJ (609) 296-1114

**Batsto Visitor Center (back door)** 

31 Batsto Road Hammonton, NJ (609) 561-0024

Above: The cover of the 2022 Pinelands National Reserve wall calendar.