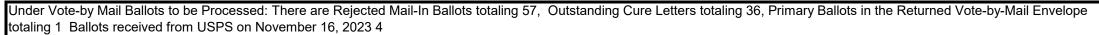

----------|--------------------------|---------------|-------------------|--------------------|--------------------|----------------------------|----------------------|---------------------|
|                     | Machines<br>Deployed | Machines<br>not<br>Included | Votes<br>Cast | Machines<br>Deployed | Machines<br>not Included | Votes<br>Cast | Ballots<br>Issued | Received into SVRS | Ballots<br>Tallied | Ballots to be<br>Processed | Eligible<br>Received | Eligible<br>Counted |
| Municipality TOTALS | 12                   | 0                           | 1794          | 176                  | 0                        | 15343         | 10117             | 5165               | 5067               | 94                         | 296                  | 264                 |

## **COMMENTS:**