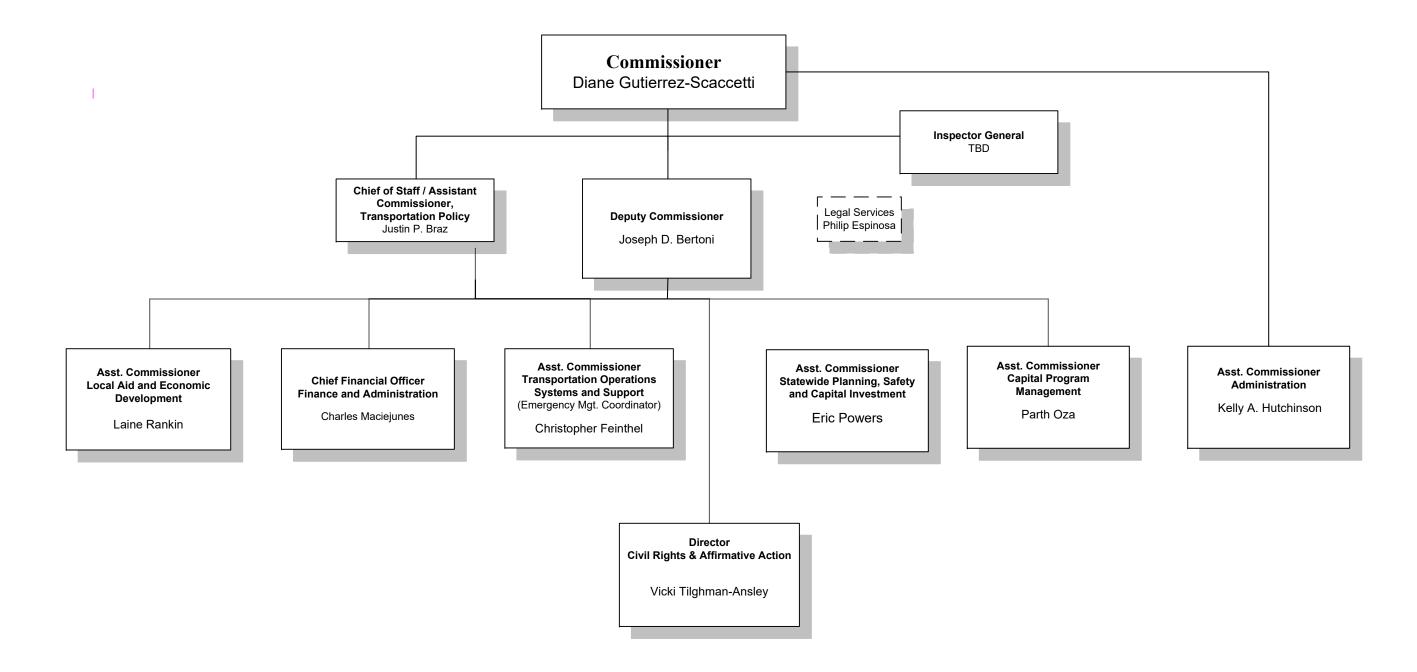

#### New Jersey Department of Transportation Organization Chart

### New Jersey Department of Transportation

# **Organization Chart**

Administration

Diane Gutierrez-Scaccetti

**Deputy Commissioner** Joseph D. Bertoni

**Chief of Staff** 

## Statewide Planning, Safety and Capital Investment

Diane Gutierrez-Scaccetti

**Deputy Commissioner** Joseph D. Bertoni

# **Operations**

**Capital Program Management** 

#### **Local Resources & Community Development**

# **Deputy Commissioner**

## Finance and Administration

D. Desai

Local Aid District 4
Cherry Hill
T. Berryman

Major Access, Right of Way, Access Engineering and Outdoor Advertising

N. Nasef