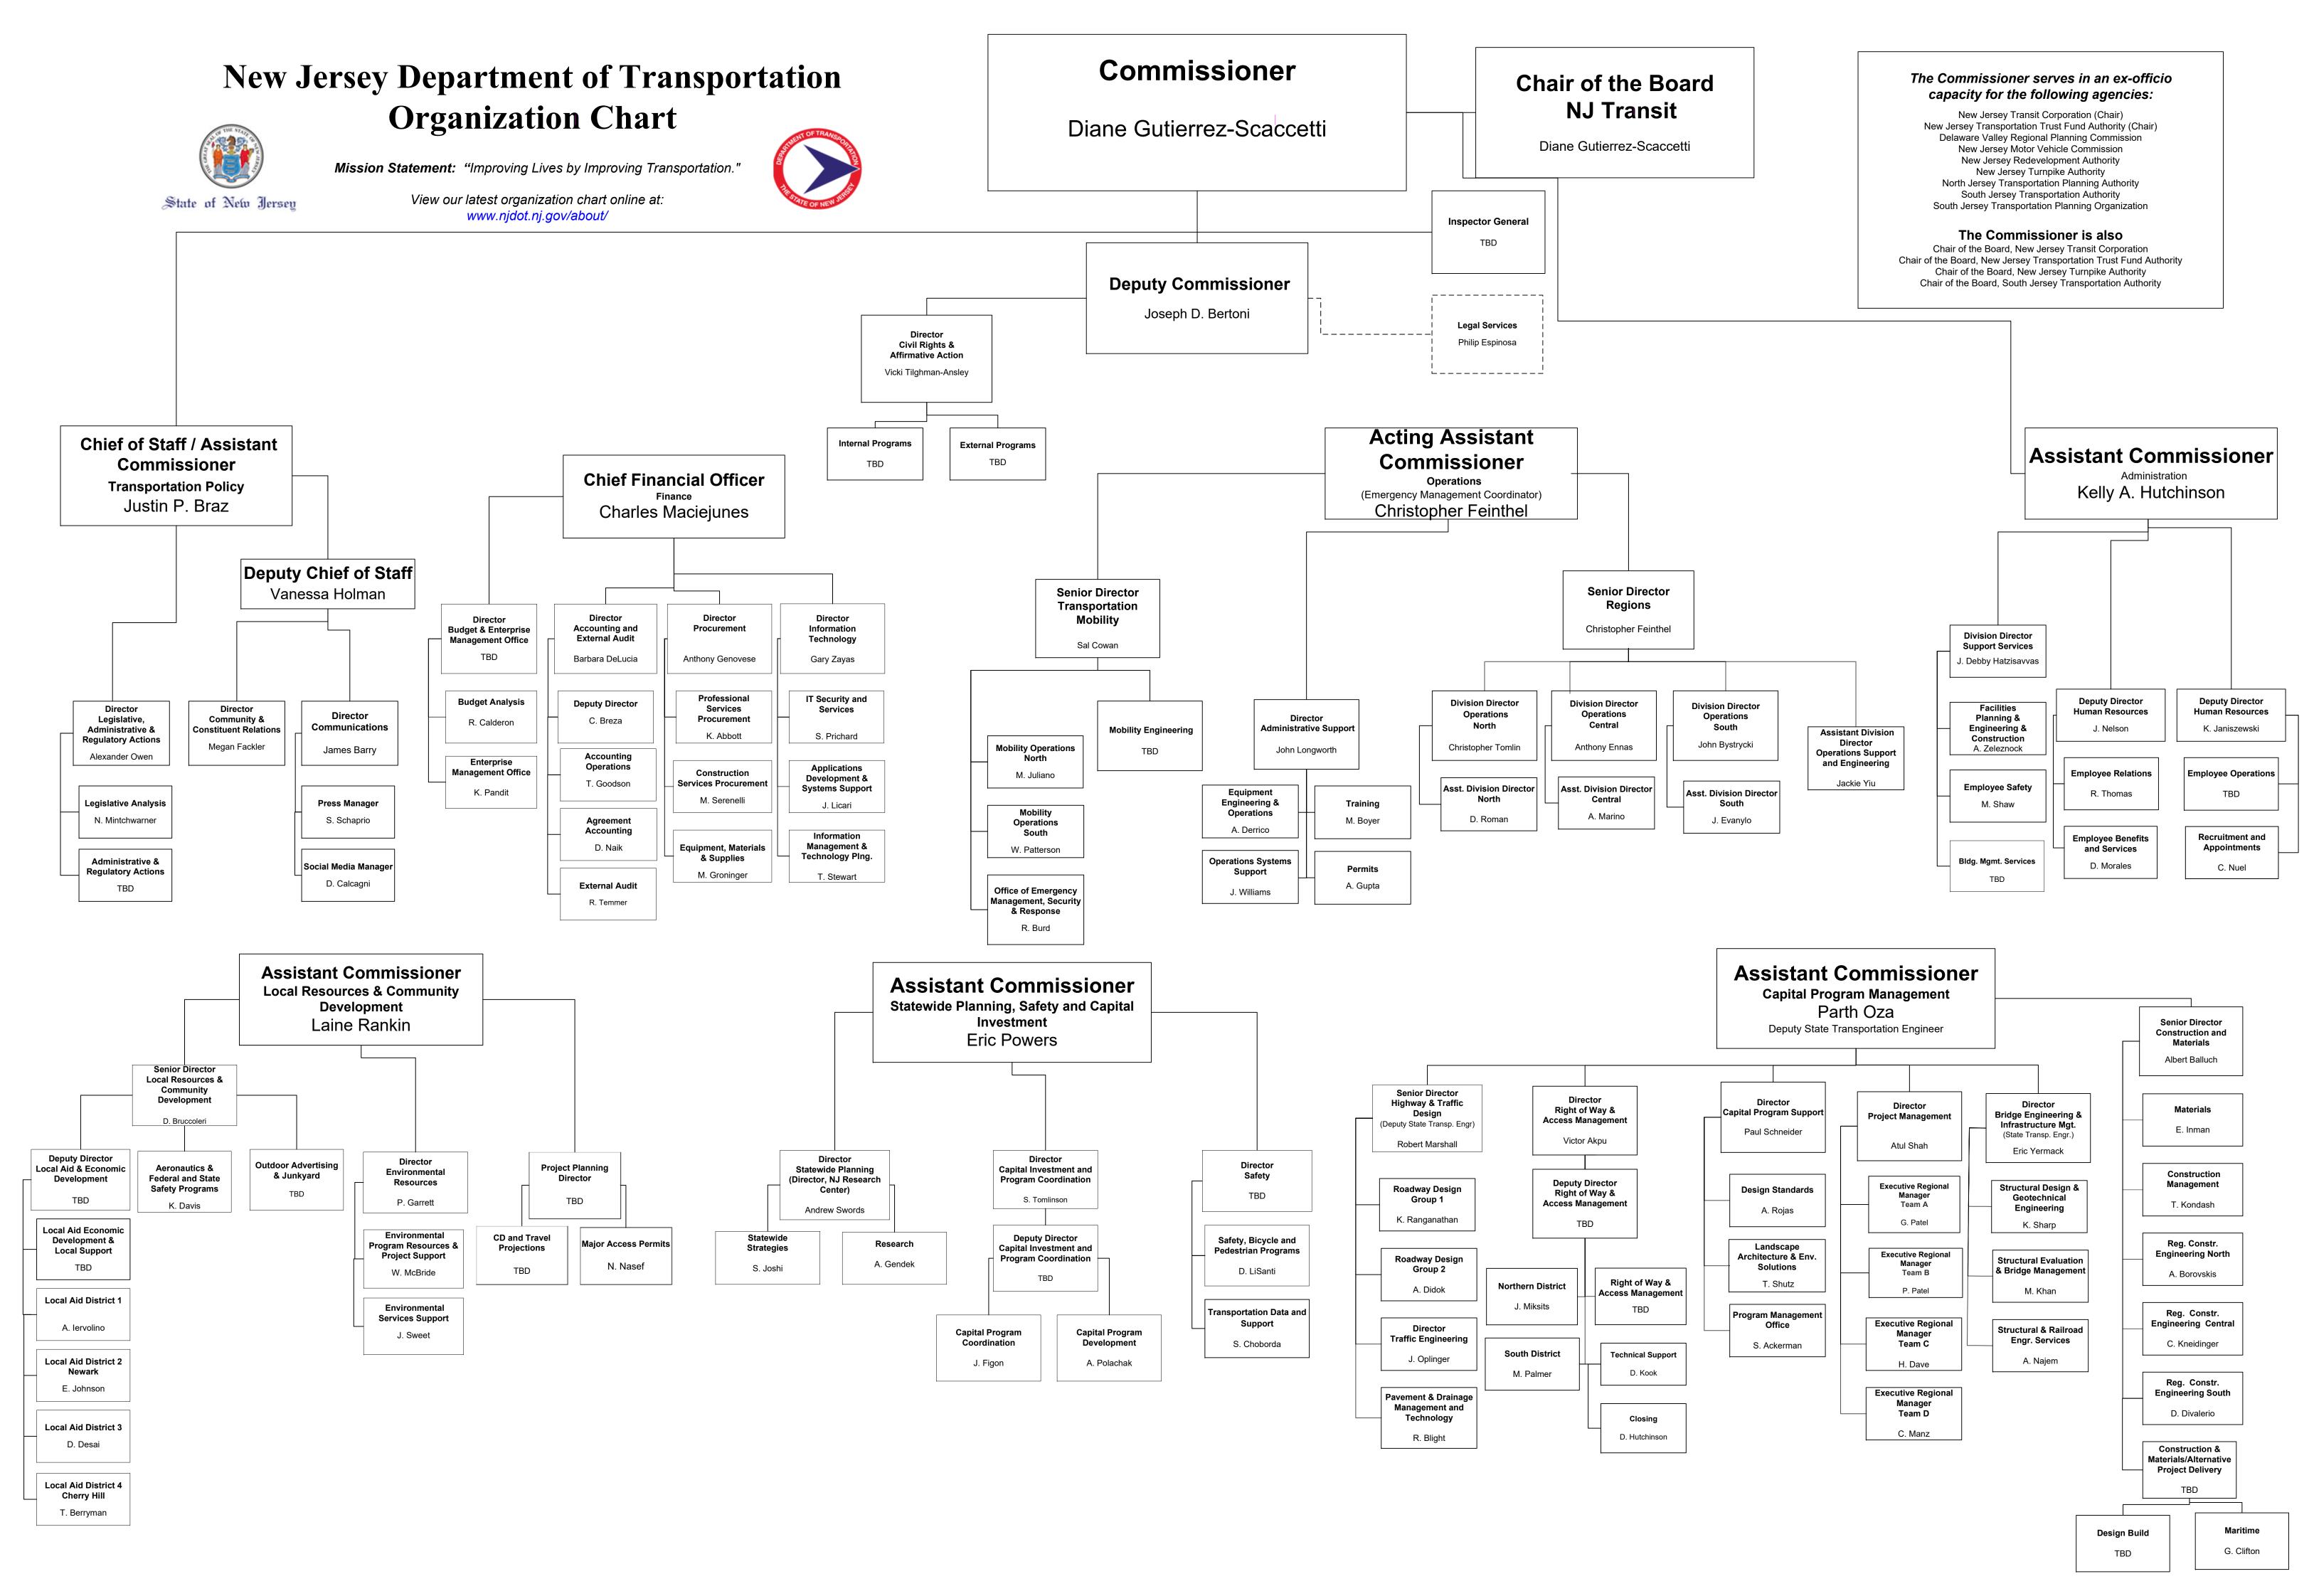

#### New Jersey Department of Transportation Organization Chart

### New Jersey Department of Transportation

# **Organization Chart**

Administration

Diane Gutierrez-Scaccetti

**Deputy Commissioner** Joseph D. Bertoni

**Chief of Staff** 

## Statewide Planning, Safety and Capital Investment

Diane Gutierrez-Scaccetti

**Deputy Commissioner** Joseph D. Bertoni

# **Operations**

**Capital Program Management** 

#### **Local Resources & Community Development**

# **Deputy Commissioner**

## Finance and Administration

D. Desai

Local Aid District 4
Cherry Hill
T. Berryman

Major Access, Right of Way, Access Engineering and Outdoor Advertising

N. Nasef