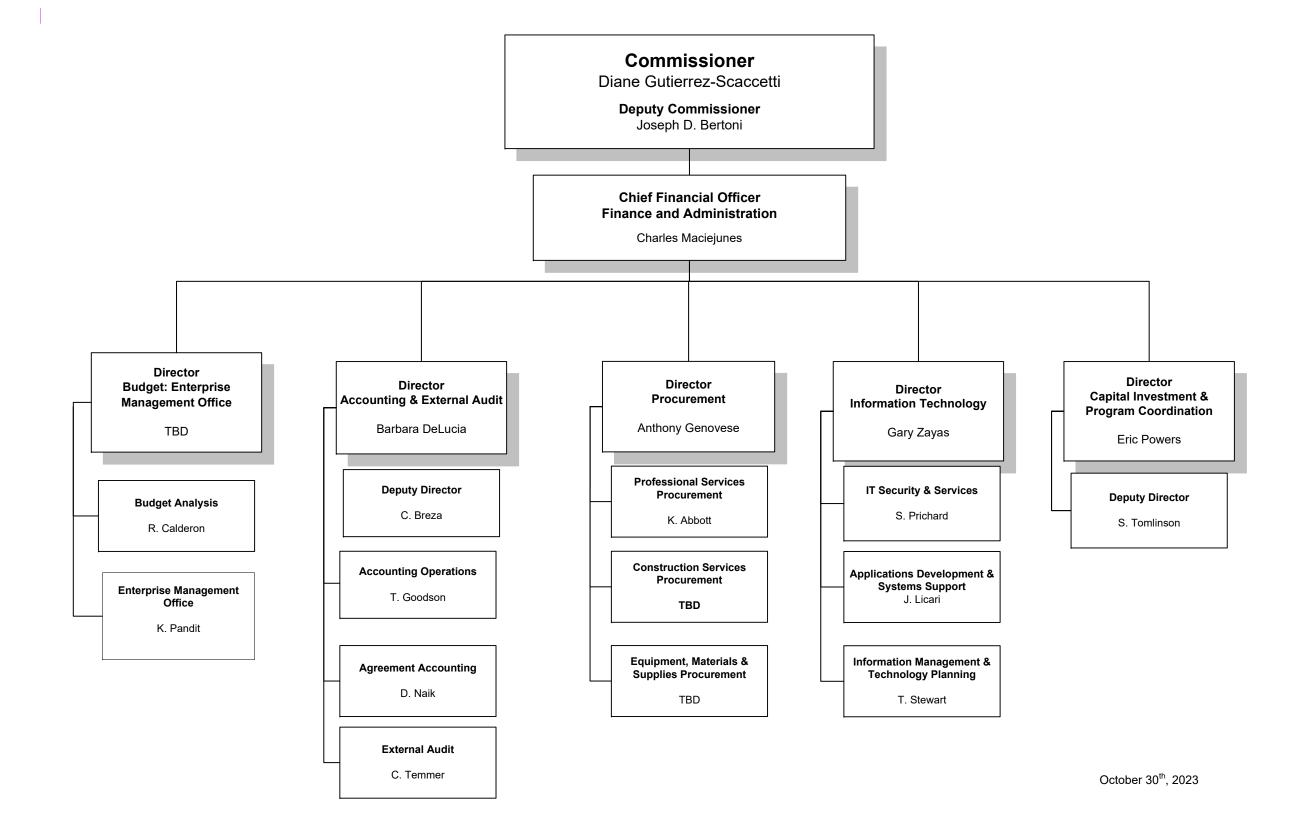

#### New Jersey Department of Transportation Organization Chart

# **Organization Chart**

Administration

Diane Gutierrez-Scaccetti

**Deputy Commissioner** Joseph D. Bertoni

**Chief of Staff** 