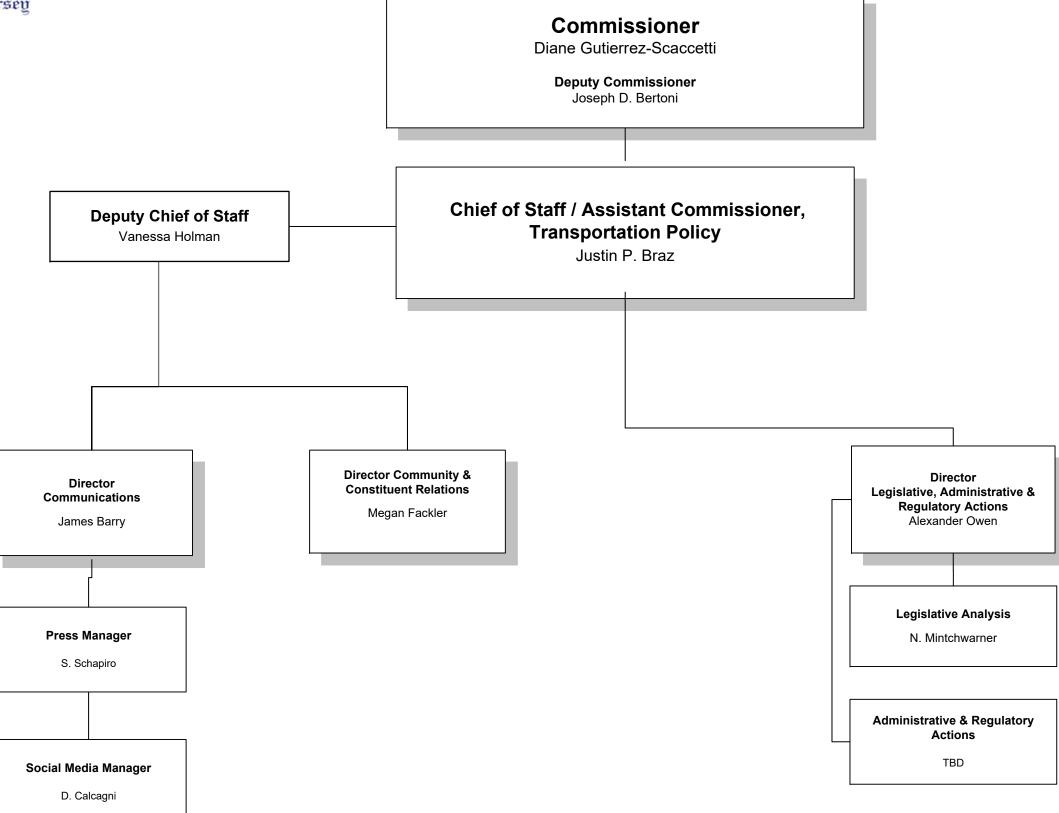

## Statewide Planning, Safety and Capital Investment

Diane Gutierrez-Scaccetti

**Deputy Commissioner** Joseph D. Bertoni

# **Organization Chart**

Administration

Diane Gutierrez-Scaccetti

**Deputy Commissioner** Joseph D. Bertoni

**Chief of Staff** 