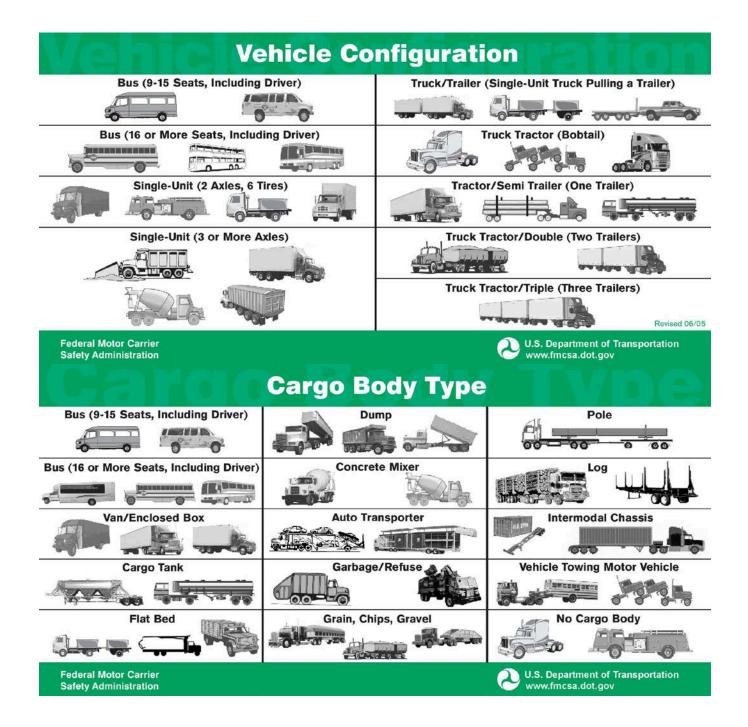

## PERFORATE

|                                                                                                                                           |                                                      | Apparent Contributing Circumstances                                                                                                                                                                                                                                                                                                                                                                                                                                                           |                                                           |                                                                                                                                                                                                                                                                                                                          |                                                                                                                                              |                                                                  |                                                                                                                                                                                                                                                                                                                                                                                                         |                                                                                                                                                                                                                        |                                                 |       |
|-------------------------------------------------------------------------------------------------------------------------------------------|------------------------------------------------------|-----------------------------------------------------------------------------------------------------------------------------------------------------------------------------------------------------------------------------------------------------------------------------------------------------------------------------------------------------------------------------------------------------------------------------------------------------------------------------------------------|-----------------------------------------------------------|--------------------------------------------------------------------------------------------------------------------------------------------------------------------------------------------------------------------------------------------------------------------------------------------------------------------------|----------------------------------------------------------------------------------------------------------------------------------------------|------------------------------------------------------------------|---------------------------------------------------------------------------------------------------------------------------------------------------------------------------------------------------------------------------------------------------------------------------------------------------------------------------------------------------------------------------------------------------------|------------------------------------------------------------------------------------------------------------------------------------------------------------------------------------------------------------------------|-------------------------------------------------|-------|
| State of New<br>Police Cr<br>Investiga<br>Report NJ<br>Use Code 00 for U<br>Use Code 99 for C<br>except when Othe<br>already exists for f | ash<br>tion<br>TR-1<br>Jnknown.<br>Dther,<br>er Code | Driver/Pedalcyclist Actions (<br>01 Unsafe Speed<br>02 Driver Inattention*<br>03 Failed to Obey Traffic Sign:<br>04 Failed to Yield ROW to Veh<br>05 Improper Lane Change<br>06 Improper Das/Failed to Use<br>08 Improper Use/Failed to Use<br>08 Improper Use/Failed to Use<br>08 Backing Unsafely<br>10 Backing Unsafely<br>11 Improper Use/No Lights<br>12 Wrong Way<br>13 Improper Parking<br>14 Failure to Keep Right<br>15 Failure to Chey Stop Sign<br>17 Distracted - Hand Held Elefe | al<br>icle/Pedes<br>Turn Signal<br>e<br>ronic Dev*        | 25 None<br>29 Other Drive/Pt<br>Vehicle Factors<br>31 Defective Ligh<br>32 Brakes*<br>33 Steering*<br>34 Tires*<br>35 Wheels*<br>36 Windows/Winn<br>37 Mirrors*<br>38 Wipers*<br>39 Veh Coupling/<br>40 Separated Lo<br>49 Other Vehicle<br>Road/Environ Fa<br>51 Road Surface<br>52 Obstruction/Dt<br>53 Ruts, Holes, E | edalcyclist A<br>(31-49)<br>ts*<br>dshield*<br>Hitch/Safety<br>ad/Spill<br>Factors*<br>actors (51-6<br>Condition*<br>ebris in Road<br>sumps* | ction*<br>Chains*<br>9)                                          | 58 Improper/Inadequati<br>59 Sunglare*<br>60 Traffic Congestion -<br>61 Traffic Congestion -<br>69 Other Roadway Fac<br>Pedestrian Factors (7<br>71 Failed to Obey Traff<br>72 Crossing Where Prc<br>73 Dark Clothing/Low V<br>74 Inattentive*<br>75 Failure to Yield ROV<br>76 Walking on Road wh<br>78 Running/Darting Ac<br>89 Other Pedestrian Fa<br>Apparent Physical Stat<br>01 Apparently Normal | Prior Incident*<br>Regular*<br>tors*<br><b>1-89)</b><br>ic Control Device<br>whibited<br>fisibility to Drive<br>V<br>ide of Road<br>en Sidewalks Preser<br>oss Traffic<br>totors*<br><b>105</b><br>06 Physical Handica | Veh 1 120b                                      |       |
| Explain Other in C<br>Description                                                                                                         |                                                      | 19 Distracted by Passenger*<br>20 Other Distraction Inside Vel<br>21 Other Distraction Outside V<br>Vehicle/Pedalcy<br>01 Going Straight Ahead 11                                                                                                                                                                                                                                                                                                                                             | n*<br>eh*<br>vclist Actio                                 | 55 Improper Worl<br>56 Physical Obstr<br>57 Animals in Ros<br>n (01-29)                                                                                                                                                                                                                                                  | k Zone*<br>ructions (view<br>adway*                                                                                                          | wing, etc)*                                                      | 03 Drug Use (Illicit)*<br>04 Medication<br>05 Alcohol & Drug Medic<br>strian Action (31-49)                                                                                                                                                                                                                                                                                                             | 07 Illness<br>08 Fatigue<br>09 Fell Asleep<br>ation Use*<br><b>Pre-Crash Ac</b><br>From Behind Parke                                                                                                                   |                                                 |       |
| Also, Explain Item<br>with asterisk (*) in<br>Description                                                                                 | Crash                                                | 02 Making Right Turn<br>(not turn on red)<br>03 Making Left Turn<br>04 Making U-Turn<br>05 Starting From Parking<br>06 Starting in Traffic                                                                                                                                                                                                                                                                                                                                                    |                                                           | ntering Traf Lane<br>/Moving<br>g Curve                                                                                                                                                                                                                                                                                  | 32 Walking<br>33 Walking<br>34 Walking<br>35 Playing<br>36 Standin                                                                           | g To/From Sch<br>g/Jogging Witl<br>g/Jogging Aga                 | nool 42 Crossin<br>n Traffic 43 Crossing<br>inst Traffic Crosswa<br>44 Crossing<br>ling in Road Crosswa                                                                                                                                                                                                                                                                                                 | g/Jaywalking<br>g at "Marked"<br>alk at Intersection<br>g at "Unmarked"<br>alk at Intersection<br>g at "Marked"                                                                                                        | Veh 1 122<br>Veh 2 123                          | >     |
| cannot be First Ha<br>Most Harmful Eve                                                                                                    | armful or                                            | 08 Stopped in Traffic 18<br>09 Parking 19<br>10 Parked 29                                                                                                                                                                                                                                                                                                                                                                                                                                     |                                                           | Action*<br>/Cyclist Action*                                                                                                                                                                                                                                                                                              | 39 Other V<br>40 Approa                                                                                                                      |                                                                  |                                                                                                                                                                                                                                                                                                                                                                                                         | edestrian Action*                                                                                                                                                                                                      | Veh 1 124                                       | >     |
| lf an Item Does No<br>Enter a Dash ( - )                                                                                                  | ot Apply,                                            | 01 Police Officer<br>02 RR Watchmen, Gates, et<br>03 Traffic Signal<br>04 Lane Markings                                                                                                                                                                                                                                                                                                                                                                                                       | c 06 Cha                                                  | nnelization - Painto<br>nnelization - Physi<br>ning Signal<br>o Sign                                                                                                                                                                                                                                                     | cal 10 I<br>11 I                                                                                                                             | Yield Sign<br>Flagmen<br>No Control Pr<br>Flashing Traff         | esent 14 Adult Cros                                                                                                                                                                                                                                                                                                                                                                                     | Traffic Control<br>one (Signs/Controls)<br>ssing Guard                                                                                                                                                                 | Veh 2 125                                       | >     |
| Vehicle Color Co<br>(box 40, 70)<br>Beige BG<br>Black BK<br>Blue BL<br>Brown BN                                                           |                                                      | Non-Collision (01-19)<br>01 Overturn/Rollover<br>02 Fire/Explosion<br>03 Immersion<br>04 Jackknife<br>05 Ran Off Road - Right**                                                                                                                                                                                                                                                                                                                                                               | Collisio<br>Non-Fi<br>21 Ped<br>22 Ped                    | on w/Person, MV,<br>xed Object (21-39<br>alcyclist<br>estrian<br>n/Trolley/Other Rai                                                                                                                                                                                                                                     | or<br>)                                                                                                                                      | Collisio<br>41 Impa<br>42 Brid<br>43 Brid                        | First Harmful Event<br>on w/Fixed Object (41-69<br>act Attenuator/Crash Cush<br>ge Overhead Structure<br>ge Pier or Support<br>ge Parapet End<br>an Pail                                                                                                                                                                                                                                                | ,                                                                                                                                                                                                                      | 1st 126a<br>2nd 126b<br>3rd 126c                |       |
| Coral CL<br>Cream CM<br>Gold GD<br>Gray GY<br>Green GN                                                                                    | 1                                                    | 06 Ran Off Road - Left**<br>07 Crossed Median**<br>08 Crossed Centerline**<br>09 Cargo/Equipment Loss<br>or Shift<br>10 Separation of Units**                                                                                                                                                                                                                                                                                                                                                 | 25 Othe<br>26 MV<br>27 MV<br>28 Park<br>29 Wor<br>30 Stru | er Animal<br>in Transport<br>in Transport, Other<br>ked MV<br>k Zone or Maint Ec<br>ck by Object Set in                                                                                                                                                                                                                  | luipment                                                                                                                                     | 46 Guid<br>47 Guid<br>48 Con<br>49 Othe<br>50 Trafi<br>51 Trafi  | e Rail Face<br>le Rail End<br>crete Traffic Barrier<br>er Traffic Barrier<br>fic Sign Support<br>fic Signal Standard                                                                                                                                                                                                                                                                                    | Most Harmful                                                                                                                                                                                                           | 4th 1260<br>Event 1260                          |       |
| Maroon MN<br>Orange OG<br>Pink PK<br>Purple PL<br>Red RD<br>Silver SL                                                                     |                                                      | 11 Fell/Jumped From<br>Vehicle<br>12 Thrown/Fallen/Falling<br>Object<br>13 Equipment Failure**<br>14 Downhill /Runaway**<br>15 Reentered Roadway**                                                                                                                                                                                                                                                                                                                                            |                                                           | ion by MV<br>er Non-Fixed Objec                                                                                                                                                                                                                                                                                          | st*                                                                                                                                          | 54 Othe<br>55 Culv<br>56 Curb<br>57 Ditcl                        | t Standard<br>er Post, Pole, Support<br>ert<br>o<br>n<br>n<br>pankment                                                                                                                                                                                                                                                                                                                                  | Veh 2<br>Events                                                                                                                                                                                                        |                                                 |       |
| Tan TN<br>Turquoise TQ<br>White WT                                                                                                        | ?<br>Г                                               | 19 Other Non-Collision*                                                                                                                                                                                                                                                                                                                                                                                                                                                                       |                                                           |                                                                                                                                                                                                                                                                                                                          |                                                                                                                                              | 60 Tree<br>61 Mail                                               |                                                                                                                                                                                                                                                                                                                                                                                                         | Most Harmful                                                                                                                                                                                                           | Event 127e                                      |       |
| Yellow YL Overlay Page 2 of 2                                                                                                             |                                                      | ** Cannot Be Harmful Event<br>Clockpoint                                                                                                                                                                                                                                                                                                                                                                                                                                                      | Diagram                                                   | 11 12<br>10<br>9<br>8<br>7<br>6                                                                                                                                                                                                                                                                                          |                                                                                                                                              | 69 Othe<br>13 Roof<br>14 Undercar<br>15 Overturno<br>17 None Vis | ed Vehicle Imp                                                                                                                                                                                                                                                                                                                                                                                          | act Area<br>Initial<br>Impact<br>Principi                                                                                                                                                                              | t Veh 1 129<br>al<br>e Veh 1 130<br>t Veh 2 131 | > > > |
|                                                                                                                                           |                                                      |                                                                                                                                                                                                                                                                                                                                                                                                                                                                                               |                                                           |                                                                                                                                                                                                                                                                                                                          |                                                                                                                                              | Extent<br>01 Nor<br>02 Min                                       |                                                                                                                                                                                                                                                                                                                                                                                                         | nctional                                                                                                                                                                                                               | Veh 1 133<br>Veh 2 134                          |       |