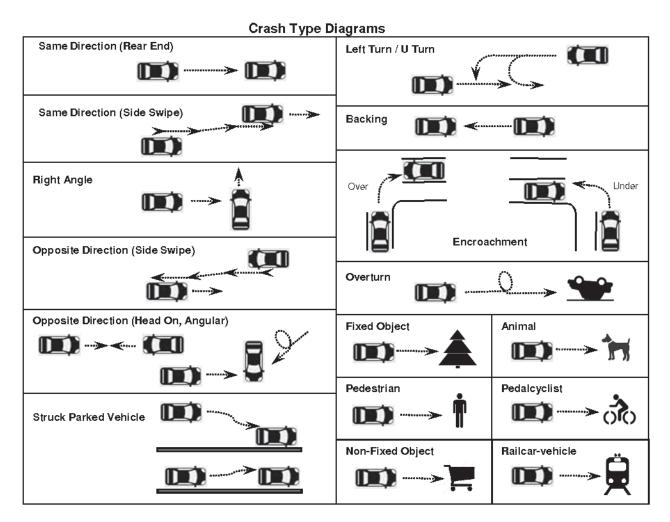

## ital Codes -

://www.nj.gov/health/ems/documents/ cial\_services/hospital\_information.pdf

Overlay Page 1 of 2

TRIM

TRIM

1.Same Direction (Rear-end) - Two vehicles moving one behind the other and collide, regardless of what forward movements either vehicle was in the process of making. This would include a collision in which the leading vehicle spun out and became turned 180 degrees around such that the resulting same direction collision had it strike front end to front end with the following vehicle.

2. Same Direction (Sideswipe) - Two vehicles moving alongside each other and collide, with at least one of the vehicles being struck on the side. This type would include a collision resulting from one of the vehicles making an improper turn such as a left from the right lane or vice-versa or turning right from the appropriate outside lane and striking a vehicle passing on the right shoulder.

3. Right Angle - Two vehicles approaching from non-opposing angular directions collide, typically resulting as one vehicle failed to either stop or yield right of way from a Stop or Yield sign, ran a red light, or was not cleared from the intersection upon the onset of the conflicting movement's green signal. 4. Opposite Direction (Head-on/Angular) - Two vehicles approaching opposite directions and intending to continue in opposite directions collide in a frontal or angular manner as a result

4. Opposite Direction (Head-on/Angular) - Two vehicles approaching opposite directions and intending to continue in opposite directions collide in a frontal or angular manner as a result of one or both vehicles crossing the painted or unpainted centerline or divided median of the roadway. This includes a collision resulting from one vehicle traveling the wrong way down a divided highway.

5. Opposite Direction (Sideswipe) - Two vehicles approaching opposite directions and intending to continue in opposite directions collide in a sideswiping manner as a result of one or both vehicles crossing the painted or unpainted centerline or divided median of the roadway. This also includes a collision resulting from one vehicle traveling the wrong way down a divided highway.

6. Parked Vehicle - A crash involving a vehicle in transport moving forward and striking a parked vehicle within the roadway or in a parking lot

7. Left Tum/U Turn - Two vehicles approaching from opposite directions collide as a result of at least one vehicle attempting to make a left or U turn in front of the opposing vehicle. 8. Backing - This type of crash, previously labeled as "Other" type, is defined as any multi-vehicle collision when at least one vehicle was in the act of backing. This includes backing into a

parked vehicle. 9. Encroachment - Previously labeled as "Other" type crash, but frequently mislabeled as an angle crash due to the approach directions of one of the turning vehicles and a stopped, starting or slowing vehicle on an adjacent approach, this crash defines the collision of two adjacent approach vehicles whose paths are unintended to come in conflict, but collide as a result of one or both vehicles over-or under-turning.

10. Overfurned - A crash in which a vehicle overfurns on or off the roadway without first having been involved in some other type single or multiple vehicle crash. This includes motorcycle crashes in which the operator loses control of and drops bike, but had not initially struck another motor vehicle, fixed or non-fixed object, animal, pedacyclist or pedestrian.

11. Fixed Object - A crash in which the primary collision involved a single vehicle and a fixed object. 12. Animal - A crash involving a vehicle striking any animal including a deer. However, a deer crash could also be so-named for specific identification of this more common type animal

12. Animal - A crash involving a vehicle striking any animal, including a deer. However, a deer crash could also be so-named for specific identification of this more common type animal crash within the appropriate box on the Police Crash Report form.

13. Pedestrian - A crash involving a vehicle and pedestrian in which the collision between the two is the first event and also took place within the road proper. This type includes a vehicle colliding with someone walking their bicycle in the roadway.

14. Pedalcycle - A crash involving a vehicle and a bicycle that is in the act of being ridden or stopped in the roadway, but currently mounted by the cyclist.

15. Non-fixed object- Excluding the single motor vehicle type crashes defined in numbers 10-14 above, this type implies any crash initially involving a single vehicle and object not considered a fixed or permanent condition of the highway like ruts, bumps, sink-or potholes or other miscellaneous stationary or airborne road debris such as garbage, tree limbs, fallen-off parts of other vehicles, broken and scattered signs/posts, etc.

16. Ralicar-vehicle - Any crash involving a vehicle and a train, trolley, light transitor other type railcar that occurred within a roadway right-of-way or at an at-grade intersection. 99. Other - This category encompasses all other categories of single and multi-vehicle crashes that are not defined above. These include, but are not limited to, all other non-collision events such as immersion, cargo loss, separation of units, fire/explosion, and run-off road incidents (whereby damage is caused to the vehicle, but nothing else was physically struck during or following the act of leaving the highway).