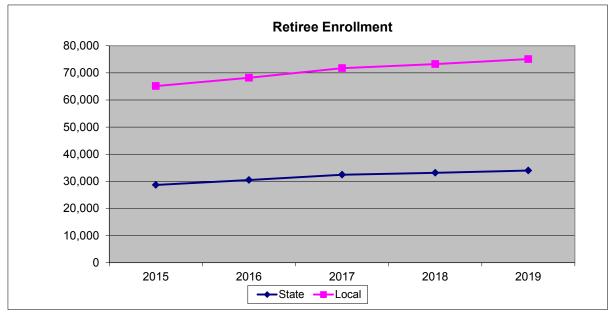

#### Exhibit 2C - Retiree Enrollment Projections

#### **Observations:**

The DEP was first offered to Retirees in Plan Year 2005. Initially, the plan was offered to all retirees, but from Plan Year 2006 onward, it has only been open to new retirees. Starting in 2015, Retirees have access to DPOs as well as the DEP.

Plan Year 2019 enrollment is projected to increase 2.5%.

Plan Year 2019 Retiree Dental enrollment is projected to be 65% of State Retiree Medical enrollment and 53% of Local Employer Retiree Medical enrollment.

#### Projected Plan Year 2019 Retiree Enrollment

|                | DEP     | DPO   | Total   |
|----------------|---------|-------|---------|
| State          | 30,800  | 3,100 | 33,900  |
| Local Employer | 69,300  | 5,800 | 75,100  |
| Total Dental   | 100,100 | 8,900 | 109,000 |

|                     | Annua       | l Change in Enr | Projected Enrollment |                |
|---------------------|-------------|-----------------|----------------------|----------------|
|                     | Actual 2016 | Projected 2017  |                      |                |
|                     | to 2017     | to 2018         | to 2019              | Plan Year 2019 |
| Dental Expense Plan | 3.6%        | 1.4%            | 2.5%                 | 100,100        |
| DPOs                | 38.5%       | 10.7%           | 2.5%                 | 8,900          |
| Total               | 5.6%        | 2.1%            | 2.5%                 | 109,000        |