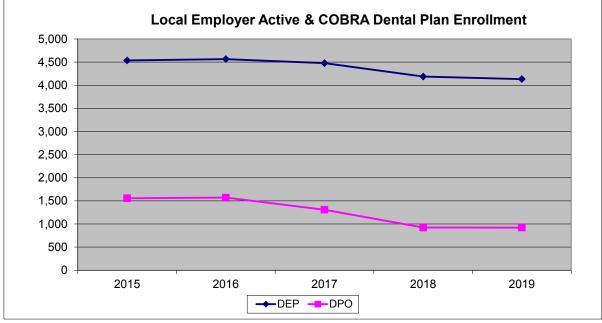

#### **Observations:**

Dental was first offered to Local Active Employees in Plan Year 2005. Initial enrollment was quite low and it has grown to 5% of Medical Plan enrollment in 2018.

Local Active Dental enrollment is projected to decrease slightly in Plan Year 2019.

|                     | Annua       | I Change in En | Projected Enrollment |                |
|---------------------|-------------|----------------|----------------------|----------------|
|                     | Actual 2016 | Projected      |                      |                |
|                     | to 2017     | 2017 to 2018   | to 2019              | Plan Year 2019 |
| Dental Expense Plan | -1.9%       | -6.5%          | -1.3%                | 4,100          |
| DPOs                | -16.7%      | -29.5%         | -0.2%                | 900            |
| Total               | -5.7%       | -11.7%         | -1.1%                | 5,000          |