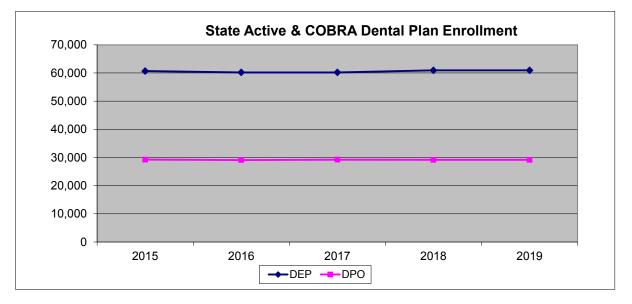

#### Exhibit 2A - State Active Enrollment Projections

#### **Observations:**

Total State Active Dental enrollment is assumed to remain stable from Plan Year 2018 to Plan Year 2019 consistent with projected medical enrollment changes and historical projections.

Dental Expense Plan Active enrollment increased from 67.3% of total Dental enrollment in Plan Year 2017 to 67.6% in Plan Year 2018. Plan Year 2019 Active Dental Expense Plan enrollment is assumed to remain at 67.6%.

Projected Plan Year 2019 Dental enrollment is 99% of projected Medical enrollment, which is consistent with Plan Year 2018.

|                     | Annua       | Change in En | Projected Enrollment |                |
|---------------------|-------------|--------------|----------------------|----------------|
|                     | Actual 2016 | Projected    |                      |                |
|                     | to 2017     | 2017 to 2018 | to 2019              | Plan Year 2019 |
| Dental Expense Plan | 0.0%        | 1.2%         | 0.0%                 | 60,900         |
| DPOs                | 0.4%        | -0.2%        | 0.0%                 | 29,100         |
| Total               | 0.1%        | 0.8%         | 0.0%                 | 90,000         |