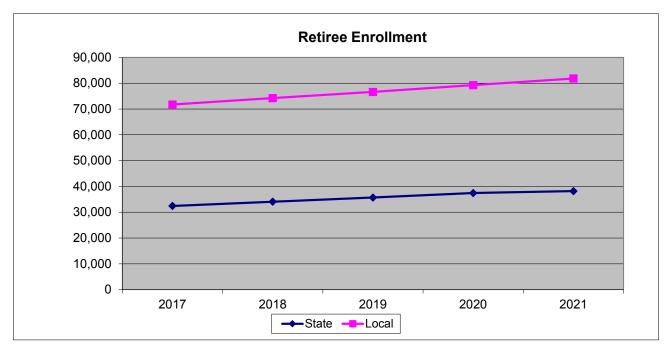

#### Observations:

The DEP was first offered to Retirees in Plan Year 2005. Initially, the plan was offered to all retirees, but from Plan Year 2006 onward, it has only been open to new retirees. Starting in 2015, Retirees have access to DPOs as well as the DEP.

Plan Year 2021 enrollment is projected to increase 2.8%.

Plan Year 2021 Retiree Dental enrollment is projected to be 66% of State Retiree Medical enrollment and 53% of Local Employer Retiree Medical enrollment.

**Projected Plan Year 2021 Retiree Enrollment** 

|                | DEP     | DPO    | Total   |
|----------------|---------|--------|---------|
| State          | 33,800  | 4,300  | 38,100  |
| Local Employer | 74,800  | 7,000  | 81,800  |
| Total Dental   | 108,600 | 11,300 | 119,900 |

|                     | Annual       | Change in Enr | Projected Enrollment |                |
|---------------------|--------------|---------------|----------------------|----------------|
|                     | Actual       | Actual        |                      |                |
|                     | 2018 to 2019 | 2019 to 2020  | 2020 to 2021         | Plan Year 2021 |
| Dental Expense Plan | 3.2%         | 3.2%          | 2.8%                 | 108,600        |
| DPOs                | 8.6%         | 10.9%         | 2.9%                 | 11,300         |
| Total               | 3.7%         | 3.9%          | 2.8%                 | 119,900        |