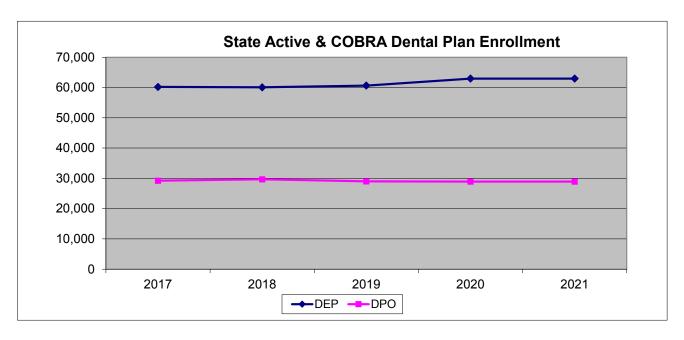

### Exhibit 2A – State Active Enrollment Projections

#### **Observations:**

Total State Active Dental Plan Year 2021 enrollment is based on data through April 2020

Dental Expense Plan Active enrollment increased from 67.6% of total Dental enrollment in Plan Year 2019 to 68.5% in Plan Year 2020. Plan Year 2021 Active Dental Expense Plan enrollment is assumed to be 68.5%.

Projected Plan Year 2021 Dental enrollment is 98% of projected Medical enrollment, which is in line with Plan Year 2020.

|                     | Annual Change in Enrollment |              |              | Projected Enrollment |
|---------------------|-----------------------------|--------------|--------------|----------------------|
|                     | Actual                      | Actual       | Projected    |                      |
|                     | 2018 to 2019                | 2019 to 2020 | 2020 to 2021 | Plan Year 2021       |
| Dental Expense Plan | 0.9%                        | 3.8%         | 0.0%         | 63,000               |
| DPOs                | (2.3%)                      | (0.3%)       | 0.0%         | 28,900               |
| Total               | (0.1%)                      | 2.5%         | 0.0%         | 91,900               |