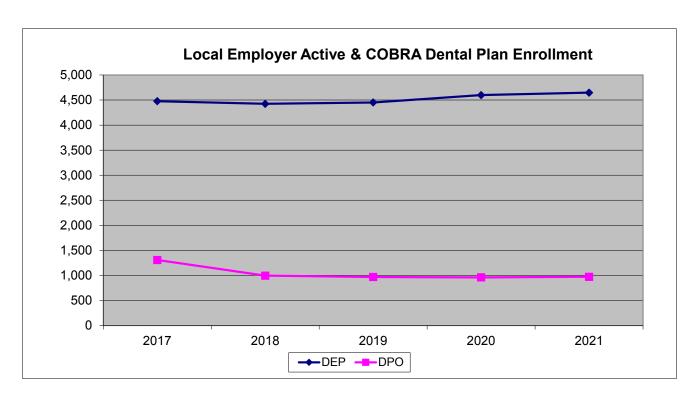

#### Observations:

Dental was first offered to Local Active Employees in Plan Year 2005. Initial enrollment was quite low and it has grown to 5% of Medical Plan enrollment in 2020.

Local Active Dental enrollment is projected to increase slightly in Plan Year 2021.

|                     | Annual       | Change in Enr | Projected Enrollment |                |
|---------------------|--------------|---------------|----------------------|----------------|
|                     | Actual       | Actual        | Projected            |                |
|                     | 2018 to 2019 | 2019 to 2020  | 2020 to 2021         | Plan Year 2021 |
| Dental Expense Plan | 0.6%         | 3.3%          | 1.0%                 | 4,600          |
| DPOs                | (2.7%)       | (0.7%)        | 1.2%                 | 1,000          |
| Total               | 0.0%         | 2.6%          | 1.1%                 | 5,600          |