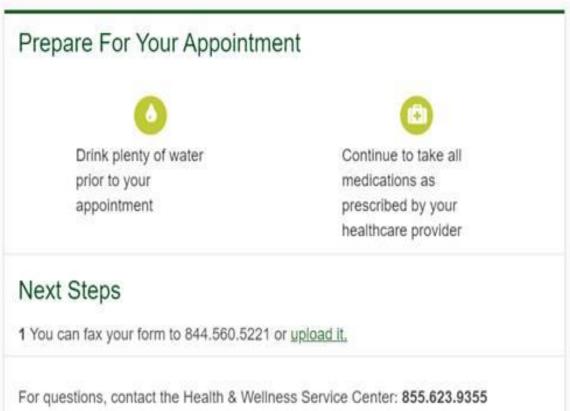

### Prepare for Your Appointment

Thank you for selecting the Physician Results Form option. Please download and print the form below and take to your health care provider for completion. Fax the completed form to 844-560-5221 by 10/31

# Physician Fax Form Option

- Once the form is completed, return to the confirmation page and upload a scanned version of your form, or fax it to 844.560.5221.
- To upload the form, click the link labeled "upload your completed form directly", then select the "Browse" button to locate the scanned copy of the form you have saved on your computer. IN ADDITION, manually enter your screening results into the boxes provided.
- Contact Quest Diagnostics at 855-623-9355 if you need assistance.