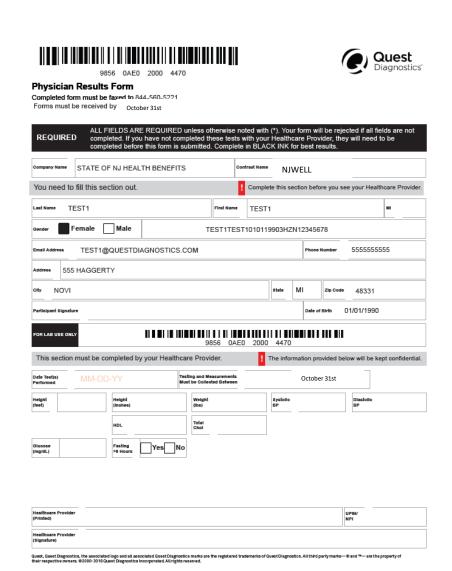

#### **Physician Results Form Instructions**

The Health Care Provider Form option is provided by NJWELL in partnership with Quest Diagnostics.

To complete your NJWELL Biometric Health Screening, provide the Physician Results Form to your doctor. Your doctor must complete the Healthcare Provider section, including all results, Signature, and Date Test(s) Performed . The UPIN/NPI is a unique number that identifies your doctor's office; your doctor will know this number. Laboratory results must be collected between November 1 & October 31st be accepted.

If you have already completed your annual preventive care visit including lab work, your doctor's office may have this data on file and can transfer it to this form. If not, schedule your visit now. Members may be responsible for costs relating to this doctor visit, including charges for completing the form.

Once your form has been received and validated to be complete, you will receive a confirmation email within 72 hours. If you do not receive an email within 72 hours, please review your form to ensure it was completed in full and resubmit. If you have questions, please contact the Quest Health & Wellness Service Center at 855-623-9355.