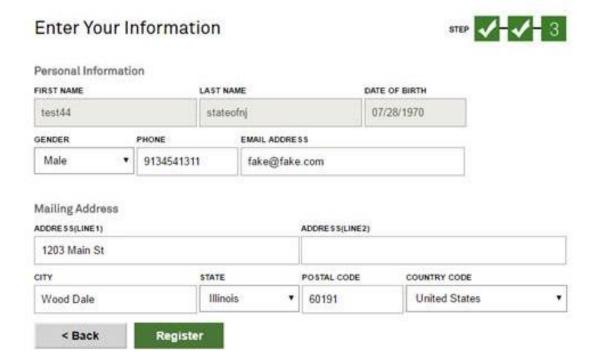

### To complete step 3 of the registration process:

- Verify or complete all of the information under Personal Information
  - Please note that an email address is required and will be used in a case where you need to retrieve your username or reset your password
- Verify or complete all of the information under Mailing Address
- Click the green Register button
- Contact Quest Diagnostics at 855-623-9355 if you need assistance.