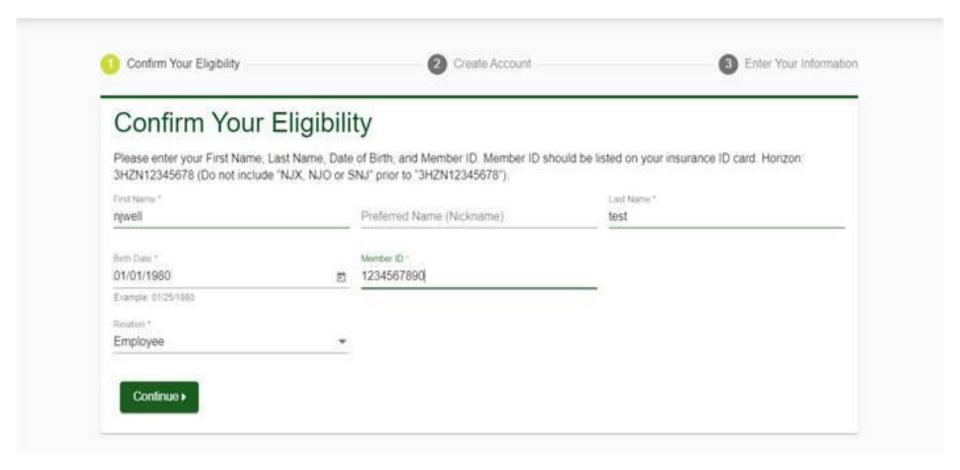

- Confirm your eligibility by entering your First Name, Last Name, Date of Birth, and Member ID. Your member ID is listed on your insurance ID card. Please do no include the letters before *3HZN*.
- If an error is returned, please ensure you are using the correct member ID number and have entered your full name that was used when you enrolled for health benefits coverage. If you are a returning user but have a different member ID number, you must register again using your current ID number and full name.
- Contact Quest Diagnostics at 855-623-9355 if you need assistance.