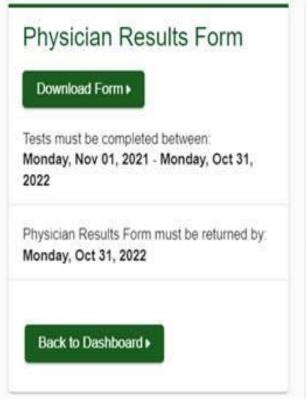

### Physician Results Form Cancel

Test(s) must be completed on or before:

October 31st

Physician Results Form Must be Returned by:

October 31st

Download Your Form