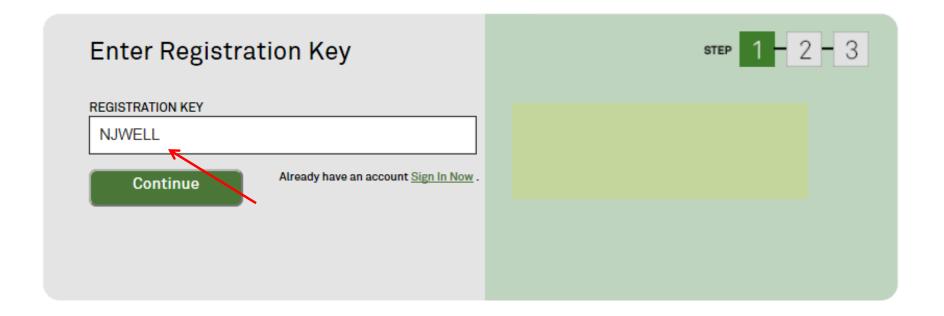

- Enter registration key "NJWELL" and click continue.
- Contact Quest Diagnostics at 855-623-9355 if you need assistance.