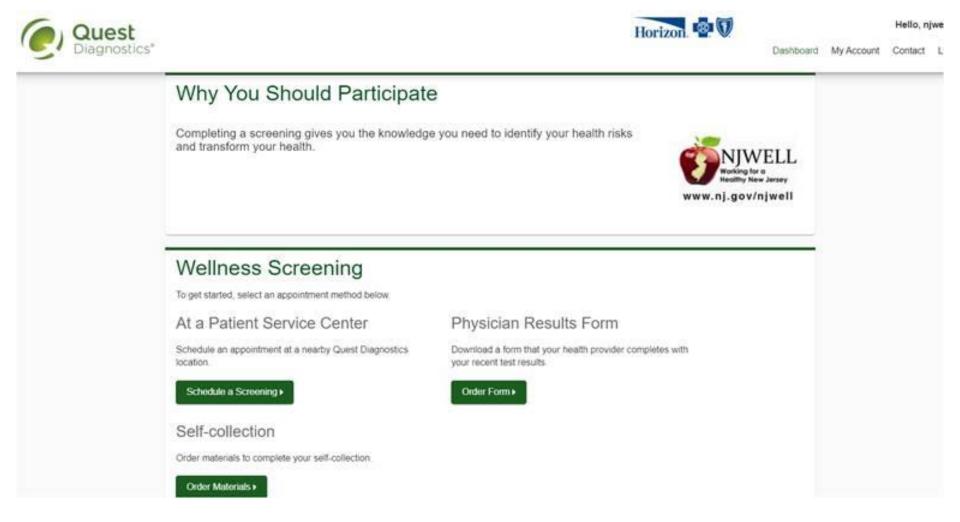

# **Wellness Screening Options**

- Select the option of your choice to complete "Your Screening" by clicking on the Green box.
- Contact Quest Diagnostics at 855-623-9355 if you need assistance.

## Patient Service Center Option

- Follow the instructions on the screen if you chose the Patient Service Center Option
- Contact Quest Diagnostics at 855-623-9355 if you need assistance.

Hello, njwell test

## **Home Test Kit Option**

- Your home test kit will be sent to the address you provided and should be returned by the date on the confirmation page.
- Contact Quest Diagnostics at 855-623-9355 if you need assistance.

# Physician Fax Form Option

- Select the "Download Your Form" button to access the Physician Results Form.
- Contact Quest Diagnostics at 855-623-9355 if you need assistance.