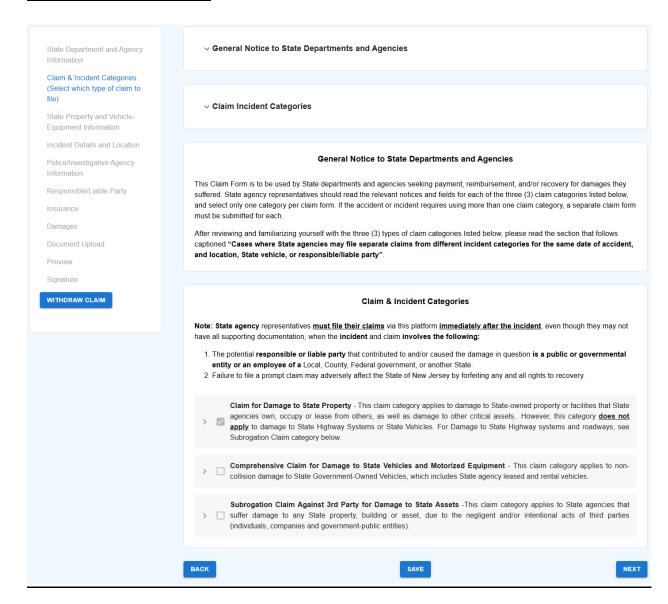

## **Claim & Incident Categories**

Note: Required fields are highlighted red in the digital claim form.