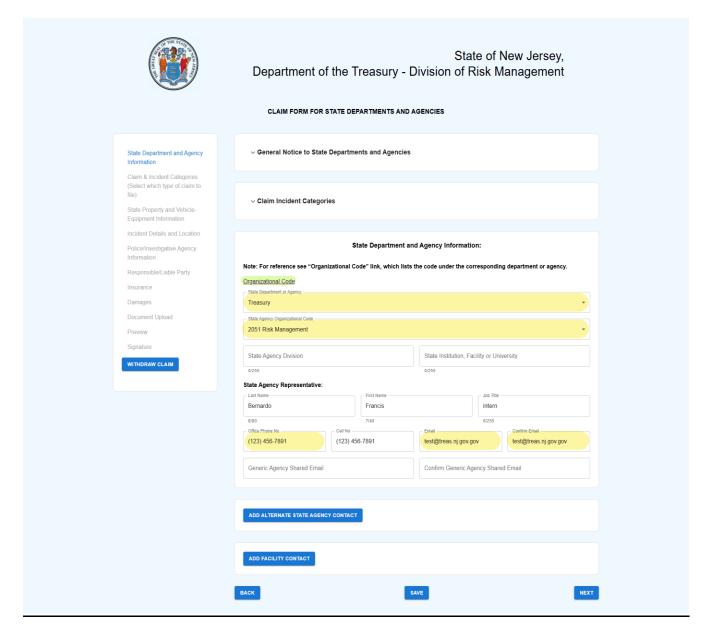

#### **Damage to State Property Claim**

Note: The organizational codes highlighted in green will direct you to a page where they are listed by department, helping you find the code you need to use.

Note: Required fields are highlighted red in the digital claim form.