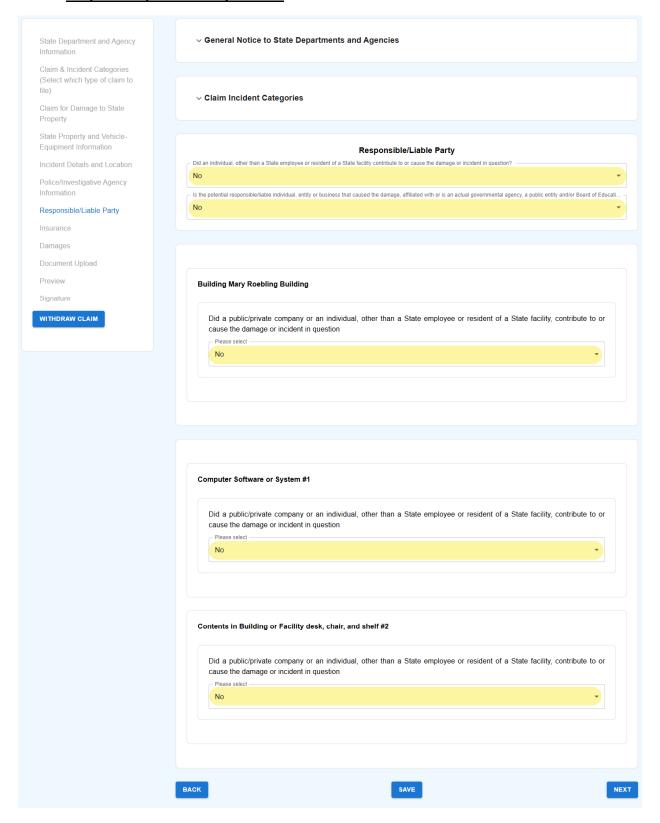

#### **Responsible/Liable Party Section**

Note: Required fields are highlighted red in the digital claim form.