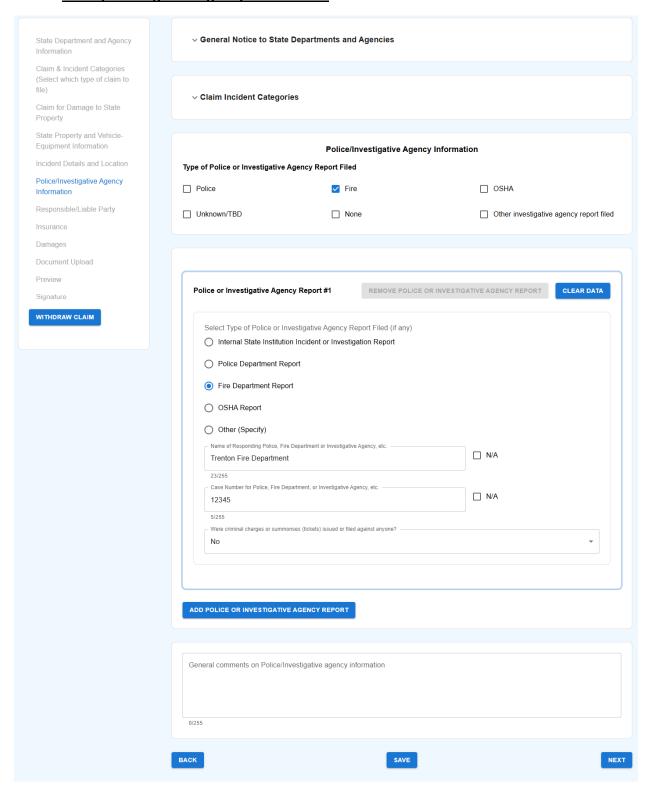

## Police/Investigative Agency Information

Note: Required fields are highlighted red in the digital claim form.