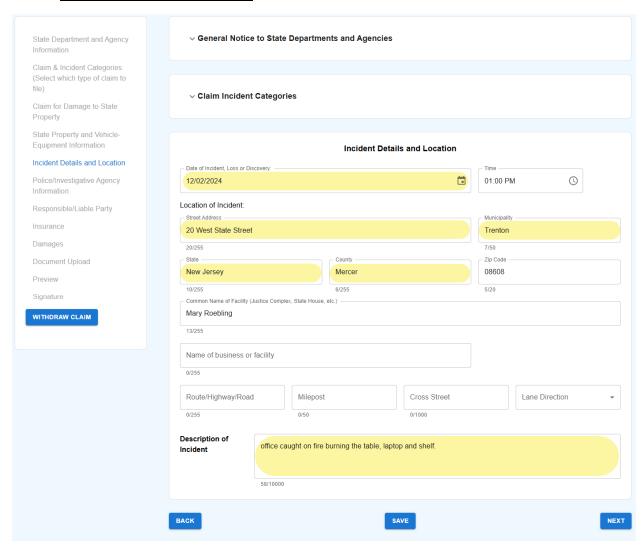

## **Incident Details and Location**

Note: Required fields are highlighted red in the digital claim form.