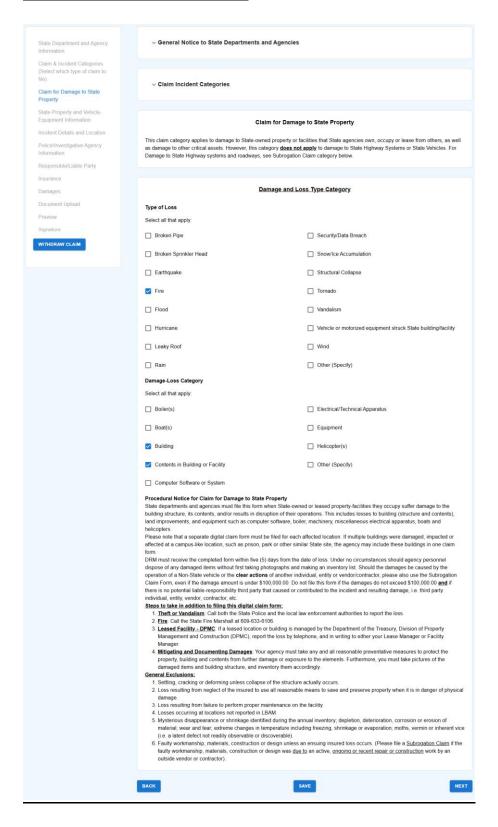

#### **Damage to State Property Section**

Note: Required fields are highlighted red in the digital claim form.