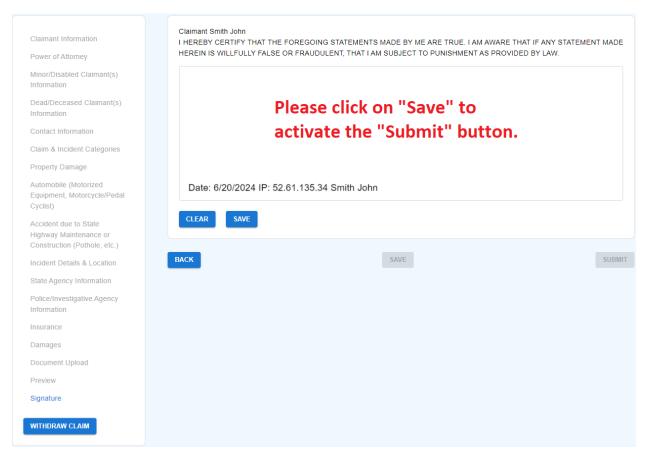

operty Section**



Note: Required fields are highlighted red in the digital claim form.

## **State Property and Vehicle Equipment Information Section**



Note: Required fields are highlighted red in the digital claim form.

## **Incident Details and Location**



Note: Required fields are highlighted red in the digital claim form.

## Police/Investigative Agency Information



Note: Required fields are highlighted red in the digital claim form.

#### **Responsible/Liable Party Section**



Note: Required fields are highlighted red in the digital claim form.

#### **Damages Section**



Note: Required fields are highlighted red in the digital claim form.

## **Damages Section (Continued)**



Note: Required fields are highlighted red in the digital claim form.

## **Signature Section**



# Yellow Highlighted Fields = Required Fields Note: Required fields are highlighted red in the digital claim form.