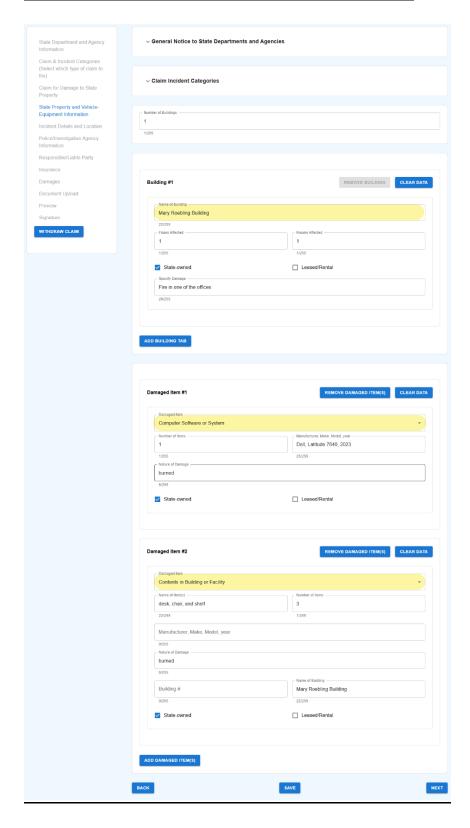

## **State Property and Vehicle Equipment Information Section**

Note: Required fields are highlighted red in the digital claim form.