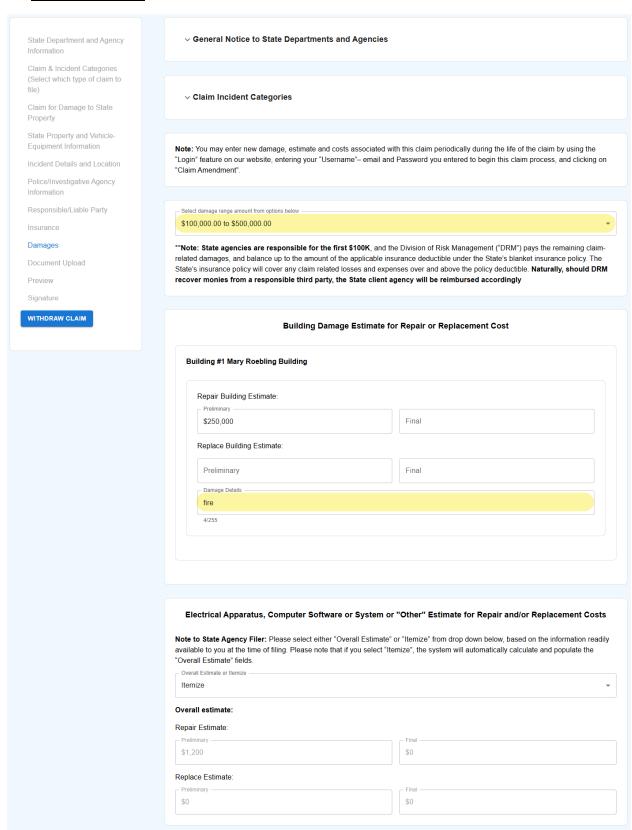

#### **Damages Section**

Note: Required fields are highlighted red in the digital claim form.

## **Damages Section (Continued)**

Note: Required fields are highlighted red in the digital claim form.