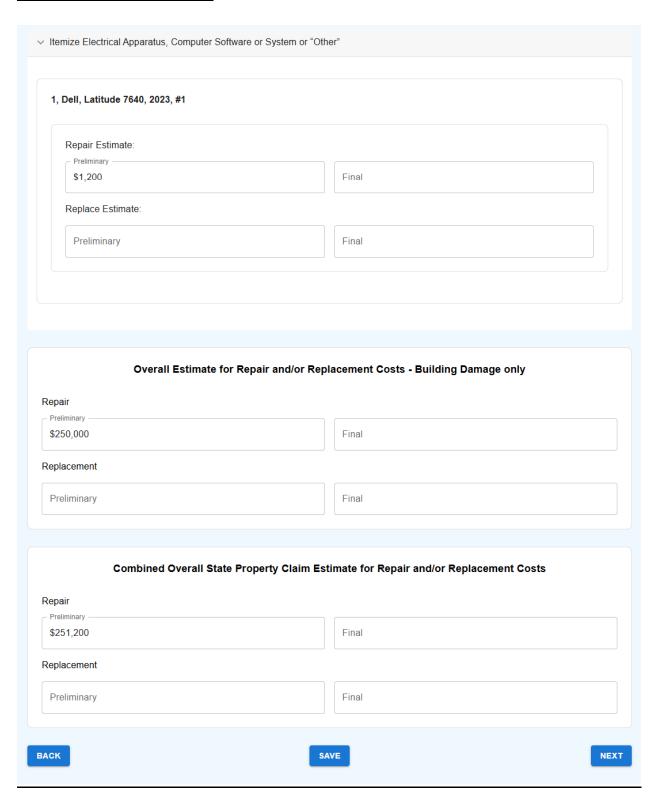

#### **Damages Section**

Note: Required fields are highlighted red in the digital claim form.

## **Damages Section (Continued)**

Note: Required fields are highlighted red in the digital claim form.