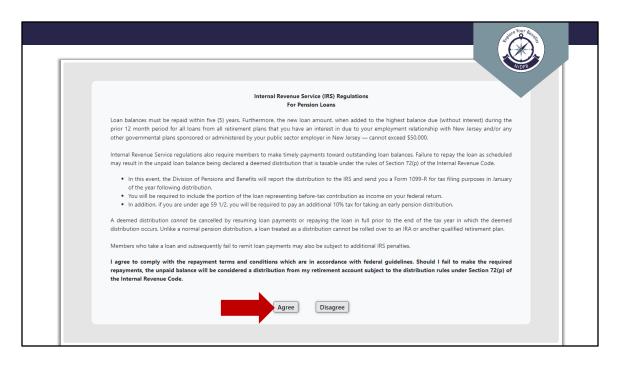

Once you have completed reading ALL of the information provided, click "Continue."

You will then review the IRS Regulations for Pension Loans. Again, thoroughly review this information.

In order to proceed, you MUST acknowledge if you "Agree" or "Disagree" with the IRS Regulations.

If you click "Disagree" you will exit the loan application and will not be allowed to borrow.

If you click "Agree" you will continue with the loan application.

Click the appropriate button to acknowledge your response.