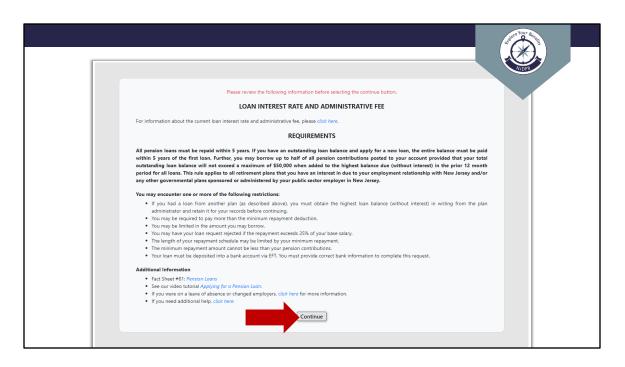

Thoroughly read, and be sure you understand, the new terms regarding pension loans.

Click the box to affirm you have read and agree to the new terms, then select the "OK" button.

Thoroughly read the loan requirements in full before you proceed.

Once you have completed reading ALL of the information provided, click "Continue."

You will then review the IRS Regulations for Pension Loans. Again, thoroughly review this information.

In order to proceed, you MUST acknowledge if you "Agree" or "Disagree" with the IRS Regulations.