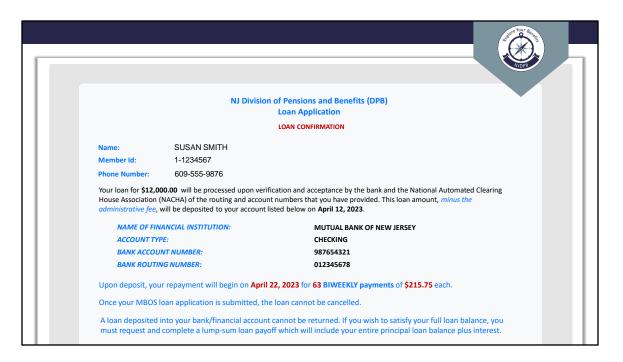

Once processed, your Loan Confirmation will appear. Be sure to scroll to down to view the entire confirmation.

| <br>BANK ACCOUNT NOMBER.<br>BANK ROUTING NUMBER:                                                                                                                                                                                                                                         | <del>387034321</del><br>012345678                                                                                                                                           |                                                                            |
|------------------------------------------------------------------------------------------------------------------------------------------------------------------------------------------------------------------------------------------------------------------------------------------|-----------------------------------------------------------------------------------------------------------------------------------------------------------------------------|----------------------------------------------------------------------------|
| Upon deposit, your repayment will begin on <b>A</b>                                                                                                                                                                                                                                      | April 22, 2023 for 63 BIWEEKLY payments of \$2                                                                                                                              | 15.75 each.                                                                |
| Once your MBOS loan application is submittee                                                                                                                                                                                                                                             | d, the loan cannot be cancelled.                                                                                                                                            | · · · · · · · · · · · · · · · · · · ·                                      |
|                                                                                                                                                                                                                                                                                          | ount cannot be returned. If you wish to satisfy y<br>payoff which will include your entire principal lo                                                                     |                                                                            |
| You have indicated the following:                                                                                                                                                                                                                                                        |                                                                                                                                                                             |                                                                            |
| I have had another outstanding loan in the pr                                                                                                                                                                                                                                            | have had another outstanding loan in the prior 12 months from another supplemental savings or retirement plan offered                                                       |                                                                            |
| by public employer other than TPAF, PERS, PFF                                                                                                                                                                                                                                            | RS, or SPRS. YES 🗆 NO 🜌                                                                                                                                                     |                                                                            |
| To verify the number of loans taken this calen                                                                                                                                                                                                                                           | dar year in addition to this loan, go to the <b>"Pay</b>                                                                                                                    | roll Certifications Application."                                          |
|                                                                                                                                                                                                                                                                                          | DISCLAIMER                                                                                                                                                                  |                                                                            |
| By completing information for the electronic deposit<br>provided DPB the accurate bank routing and account<br>you will still be responsible for the repayment of the j<br>to coordinate reversal of the funds with your bank. Yo<br>refunded to the DPB via Wells Fargo Bank, N.A. and a | numbers. In the event that you have not provided the<br>pension loan balance including any accrued interest. I<br>pu will not be eligible for another pension loan until th | e correct bank account information,<br>n addition, you will be responsible |
| PLEASE PRIN                                                                                                                                                                                                                                                                              | IT THIS LOAN CONFIRMATION FOR YOUR RECORDS.                                                                                                                                 |                                                                            |
|                                                                                                                                                                                                                                                                                          | Home Print/View                                                                                                                                                             |                                                                            |
|                                                                                                                                                                                                                                                                                          | •                                                                                                                                                                           |                                                                            |
|                                                                                                                                                                                                                                                                                          |                                                                                                                                                                             |                                                                            |

At the bottom of the loan summary page, click the "Print/View" button to save or print a copy of this confirmation for your records.

If you have any questions regarding pension loans, you can reach out to the Division of Pensions & Benefits by telephone, email, or postal mail. For additional information about this topic, see the *Loans* fact sheet and the *Applying for a Pension Loan* video. Both are located on our website at <u>www.nj.gov/treasury/pensions</u>