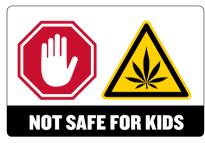

# New Jersey Universal Symbol For Adult Use Cannabis



**PACKAGING & LABELING** 

#### **Minimum Size**

Packing and Labeling: 0.75" x 0.5" Edible Marijuana Product: 0.25" x 0.25"



## **Clear Space**

The NJ Universal Symbol must always have a clear area surrounding it, free from any other element.

To define this area around the symbol, measure the height of the symbol and use a quarter of this measure to create the boundary of clear space.

#### PACKAGING & LABELING: .125" PRODUCT IMPRINT: .0625"







**PRODUCT IMPRINT** 

### Background

The icons should be placed on a white or light-colored background. The interior of the icon must remain white as shown. If it must go on a dark background, use the correct symbol for dark backgrounds.

#### Restrictions

- Do not re-create or modify the icons in any manner.
- Do not stretch or distort