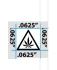

#### **Minimum Size**

Packing and Labeling: 0.75" x 0.5" Edible Marijuana Product: 0.25" x 0.25"

#### PACKAGING & LABELING: .125" PRODUCT IMPRINT: .0625"

**PRODUCT IMPRINT** 