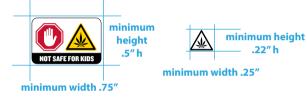

#### **Minimum Size**

Packing and Labeling: 0.75" x 0.5" Edible Marijuana Product: 0.25" x 0.25"