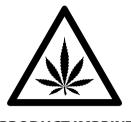

# New Jersey Universal Symbol For Adult Use Cannabis

**PACKAGING & LABELING** 

### Background

The icons should be placed on a white or light-colored background. The interior of the icon must remain white as shown. If it must go on a dark background, use the correct symbol for dark backgrounds.