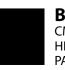

### **Required Colors**

The Universal Symbol must be reproduced in full color as listed.

#### **RED:** CMYK: **C** 15% **M** 99% **Y** 93% **K** 5%

HEX: #c8102e PANTONE: 185 C

**YELLOW:** CMYK: **C** 1% **M** 19% **Y** 99% **K** 0% HEX: #ffd100 PANTONE: 109 C

BLACK: CMYK: C 75% M 68% Y 67% K 90% HEX: 000000 PANTONE: BLACK