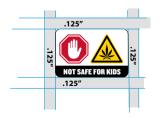

## **Clear Space**

The NJ Universal Symbol must always have a clear area surrounding it, free from any other element.

To define this area around the symbol, measure the height of the symbol and use a quarter of this measure to create the boundary of clear space.

#### PACKAGING & LABELING: .125" PRODUCT IMPRINT: .0625"

**PRODUCT IMPRINT** 