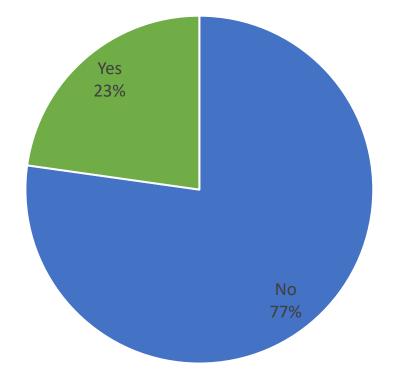

#### **Proposed Location within an Impact Zone**

All data as of September 25, 2022

| Grand Total                   | 1300          | 100%              |
|-------------------------------|---------------|-------------------|
| Yes                           | 547           | 42%               |
| No                            | 753           | 58%               |
| Located within an Impact Zone | <u>Number</u> | <u>Percentage</u> |

| License Type       | No  | Yes | Total |
|--------------------|-----|-----|-------|
| Cultivator         | 189 | 172 | 361   |
| Manufacturer       | 111 | 91  | 202   |
| Wholesaler         | 2   | 2   | 4     |
| Distributor        | 4   | 5   | 9     |
| Retailer           | 437 | 268 | 705   |
| Delivery           | 3   | 7   | 10    |
| Testing Laboratory | 7   | 2   | 9     |
| Grand Total        | 753 | 547 | 1300  |

Located within an Impact Zone