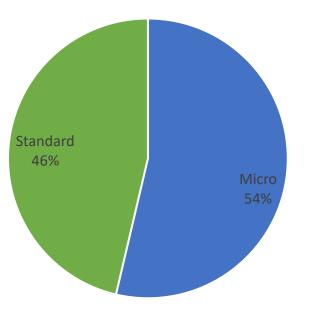

### **Business Category**

| <b>Business Category</b> | <u>Number</u> | <u>Percentage</u> |
|--------------------------|---------------|-------------------|
| Micro                    | 220           | 43.56%            |
| Standard                 | 285           | 56.44%            |
| Grand Total              | 505           | 100.00%           |

|                     | Business Category |                 |              |
|---------------------|-------------------|-----------------|--------------|
| <u>License Type</u> | <u>Micro</u>      | <u>Standard</u> | <u>Total</u> |
| Cultivator          | 63                | 92              | 155          |
| Manufacturer        | 36                | 51              | 87           |
| Retailer            | 121               | 138             | 259          |
| Testing Laboratory  | 0                 | 4               | 4            |
| Grand Total         | 220               | 285             | 505          |