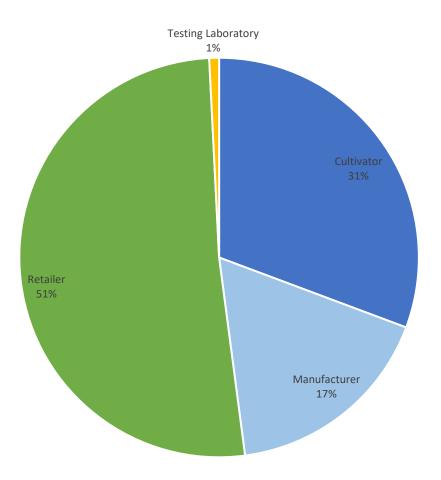

#### Awardee Data (All Conditional License Awardees)

| License Type       | <u>Number</u> | <u>Percentage</u> |
|--------------------|---------------|-------------------|
| Cultivator         | 155           | 30.69%            |
| Manufacturer       | 87            | 17.23%            |
| Retailer           | 259           | 51.29%            |
| Testing Laboratory | 4             | 0.79%             |
| Grand Total        | 505           | 100.00%           |