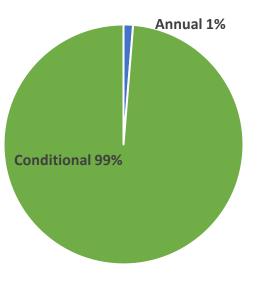

### **Application Type**

All data as of September 25, 2022

| Application Type | <u>Number</u> | <u>Percentage</u> |
|------------------|---------------|-------------------|
| Annual           | 4             | 0.59%             |
| Conditional      | 501           | 99.41%            |
| Grand Total      | 505           | 100.00%           |