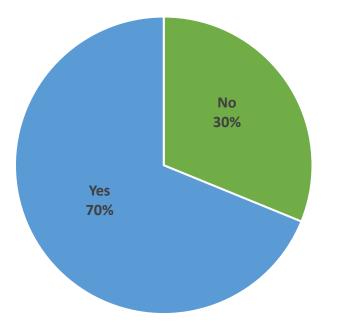

### **Diversely Owned Business**

| Diversely Owned | <u>Number</u> | <u>Percentage</u> |
|-----------------|---------------|-------------------|
| No              | 396           | 30%               |
| Yes             | 904           | 70%               |
| Grand Total     | 1300          | 100.0%            |

|                    | Diversely Owned |            |              |  |
|--------------------|-----------------|------------|--------------|--|
| License Type       | <u>No</u>       | <u>Yes</u> | <u>Total</u> |  |
| Cultivator         | 146             | 215        | 361          |  |
| Manufacturer       | 76              | 126        | 202          |  |
| Wholesaler         | 2               | 2          | 4            |  |
| Distributor        | 2               | 7          | 9            |  |
| Retailer           | 163             | 542        | 705          |  |
| Delivery           |                 | 10         | 10           |  |
| Testing Laboratory | 7               | 2          | 9            |  |
| Grand Total        | 396             | 904        | 1300         |  |