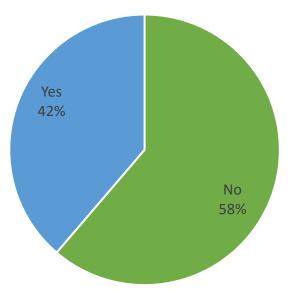

#### **Proposed Location within an Impact Zone**

All data as of September 25, 2022

| Grand Total                   | 1300          | 100%              |
|-------------------------------|---------------|-------------------|
| Yes                           | 547           | 42%               |
| No                            | 753           | 58%               |
| Located within an Impact Zone | <u>Number</u> | <u>Percentage</u> |

#### **Proposed Location within an Impact Zone**

All data as of September 25, 2022

| Located within an Impact Zone | <u>Number</u> | <u>Percentage</u> |
|-------------------------------|---------------|-------------------|
| No                            | 292           | 58%               |
| Yes                           | 213           | 42%               |
| Grand Total                   | 505           | 100%              |