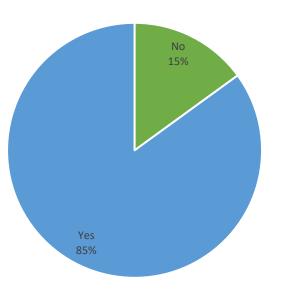

#### **Majority Owner with Prior Marijuana Convictions**

| Grand Total                | 1300          | 100.%             |
|----------------------------|---------------|-------------------|
| Yes                        | 200           | 15%               |
| No                         | 1100          | 85%               |
| Prior Marijuana Conviction | <u>Number</u> | <u>Percentage</u> |