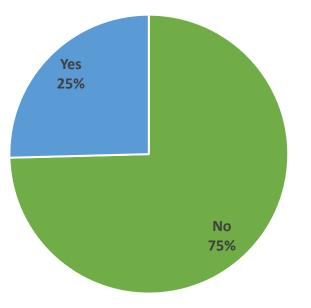

### **Social Equity Business**

| Social Equity Business | <u>Number</u> | <u>Percentage</u> |
|------------------------|---------------|-------------------|
| No                     | 971           | 75%               |
| Yes                    | 329           | 25%               |
| Grand Total            | 1300          | 100%              |

| -                   | Social Ed | quity      |              |
|---------------------|-----------|------------|--------------|
| <u>License Type</u> | <u>No</u> | <u>Yes</u> | <u>Total</u> |
| Cultivator          | 240       | 121        | 361          |
| Manufacturer        | 153       | 48         | 202          |
| Wholesaler          | 1         | 3          | 4            |
| Distributor         | 4         | 5          | 9            |
| Retailer            | 562       | 143        | 705          |
| Delivery            | 2         | 8          | 10           |
| Testing Laboratory  | 8         | 1          | 9            |
| Grand Total         | 971       | 329        | 1300         |