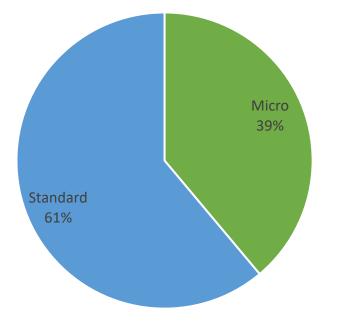

### **Business Category**

| Grand Total              | 1300          | 100.00%           |
|--------------------------|---------------|-------------------|
| Standard                 | 796           | 61.23%            |
| Micro                    | 504           | 38.77%            |
| <b>Business Category</b> | <u>Number</u> | <u>Percentage</u> |