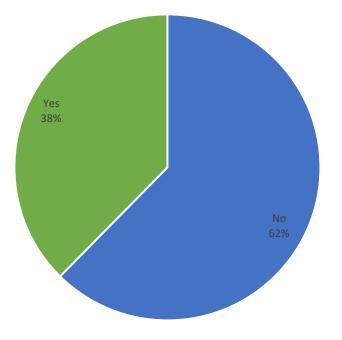

### **Social Equity Business**

| Social Equity Business | <u>Number</u> | <u>Percentage</u> |
|------------------------|---------------|-------------------|
| No                     | 315           | 62%               |
| Yes                    | 190           | 38%               |
| Grand Total            | 505           | 100%              |

| -                   | Social Equity |            |              |
|---------------------|---------------|------------|--------------|
| <u>License Type</u> | <u>No</u>     | <u>Yes</u> | <u>Total</u> |
| Cultivator          | 79            | 76         | 155          |
| Manufacturer        | 51            | 36         | 87           |
| Retailer            | 181           | 78         | 259          |
| Testing Laboratory  | 4             | 0          | 4            |
| Grand Total         | 315           | 190        | 505          |