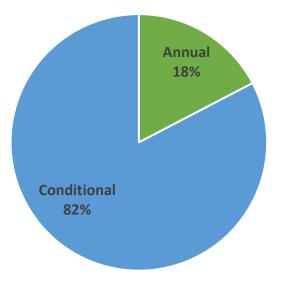

### **Application Type**

| Application Type | <u>Number</u> | <u>Percentage</u> |
|------------------|---------------|-------------------|
| Annual           | 232           | 18%               |
| Conditional      | 1068          | 82%               |
| Grand Total      | 1300          | 100%              |