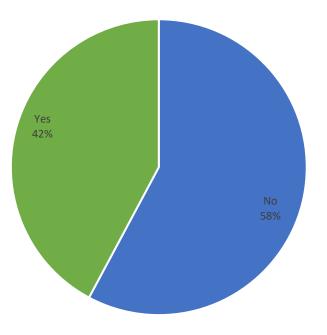

#### **Proposed Location within an Impact Zone**

All data as of September 25, 2022

| Located within an Impact Zone | <u>Number</u> | <u>Percentage</u> |
|-------------------------------|---------------|-------------------|
| No                            | 292           | 58%               |
| Yes                           | 213           | 42%               |
| Grand Total                   | 505           | 100%              |

| <u>License Type</u> | No  | Yes | <u>Total</u> |
|---------------------|-----|-----|--------------|
| Cultivator          | 81  | 74  | 155          |
| Manufacturer        | 46  | 41  | 87           |
| Retailer            | 162 | 97  | 259          |
| Testing Laboratory  | 3   | 1   | 4            |
| Grand Total         | 292 | 213 | 505          |

Located within an Impact Zone