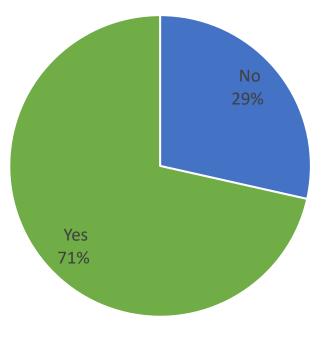

### **Diversely Owned Business**

| Diversely Owned | <u>Number</u> | <u>Percentage</u> |
|-----------------|---------------|-------------------|
| No              | 144           | 29%               |
| Yes             | 361           | 71%               |
| Grand Total     | 505           | 100%              |

|                    | Diversely Owned |            |              |  |
|--------------------|-----------------|------------|--------------|--|
| License Type       | <u>No</u>       | <u>Yes</u> | <u>Total</u> |  |
| Cultivator         | 60              | 95         | 155          |  |
| Manufacturer       | 34              | 53         | 87           |  |
| Retailer           | 46              | 213        | 259          |  |
| Testing Laboratory | 4               | 0          | 4            |  |
| Grand Total        | 144             | 361        | 505          |  |