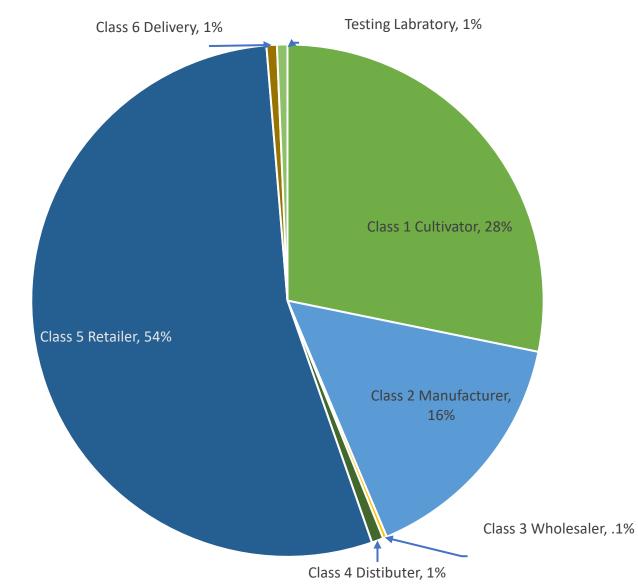

### **Business License Type**

| <u>License Type</u> | <u>Number</u> | <u>Percentage</u> |
|---------------------|---------------|-------------------|
| Cultivator          | 361           | 28%               |
| Manufacturer        | 202           | 16%               |
| Wholesaler          | 4             | 0.1%              |
| Distributor         | 9             | 1%                |
| Retailer            | 705           | 54%               |
| Delivery            | 10            | 1%                |
| Testing Laboratory  | 9             | 1%                |
| Grand Total         | 1300          | 100%              |